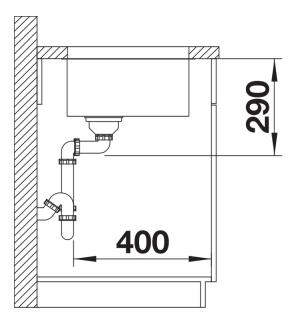

## Planning information

- Note: Please order drain connections for combinations of two individual bowls separately.

## Scope of supply

- waste kit with space-saving pipe
- 3 1/2" InFino basket strainer
- fixing kit

## **Details**

Top view

Cut-out

Front view

Side view