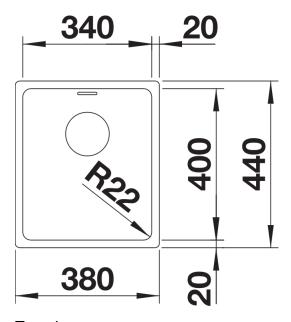

## Product information sheet ANDANO 340-U

Item no. 522955

**Benefits** 



- Unique composition of optical and functional elements
- The harmonious interplay between the radii and surface design creates a modern appeal
- High quality features consisting of a covered Coverflow and InFino drain system – gracefully integrated and easy-care
- Large bowl capacity and fully utilisable base
- Optional premium accessories are available

## Planning information

- Note: Please order drain connections for combinations of two individual bowls separately.

## Scope of supply

- waste kit with space-saving pipe
- 3 1/2" InFino basket strainer
- fixing kit

## **Details**



Top view



Cut-out



Front view



Side view