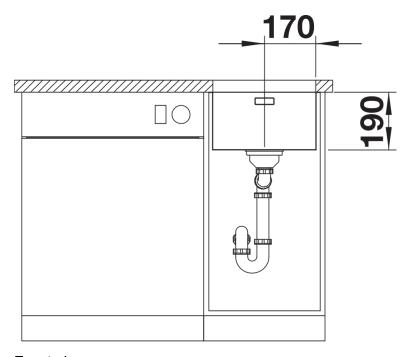

## Product information sheet ANDANO 340-U

Item no. 522955

**Benefits** 



- Unique composition of optical and functional elements
- The harmonious interplay between the radii and surface design creates a modern appeal
- High quality features consisting of a covered Coverflow and InFino drain system – gracefully integrated and easy-care
- Large bowl capacity and fully utilisable base
- Optional premium accessories are available

## Planning information

- Note: Please order drain connections for combinations of two individual bowls separately.

## Scope of supply

- waste kit with space-saving pipe
- 3 1/2" InFino basket strainer
- fixing kit

## **Details**



Top view



Cut-out



Front view



Side view