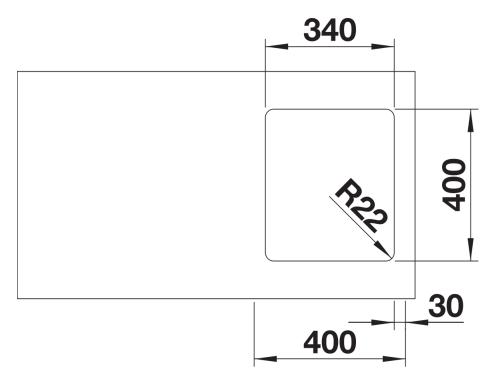

## Product information sheet ANDANO 340-U

Item no. 522955

**Benefits** 



- Unique composition of optical and functional elements
- The harmonious interplay between the radii and surface design creates a modern appeal
- High quality features consisting of a covered Coverflow and InFino drain system – gracefully integrated and easy-care
- Large bowl capacity and fully utilisable base
- Optional premium accessories are available

## Planning information

- Note: Please order drain connections for combinations of two individual bowls separately.

## Scope of supply

- waste kit with space-saving pipe
- 3 1/2" InFino basket strainer
- fixing kit

## **Details**



Top view



Cut-out



Front view



Side view