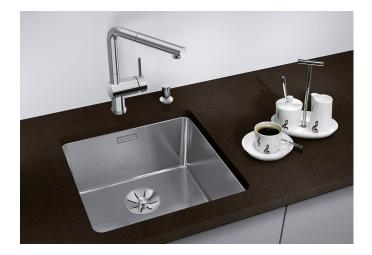

## Product information sheet ANDANO 340-U

Item no. 522955

**Benefits** 

- Unique composition of optical and functional elements
- The harmonious interplay between the radii and surface design creates a modern appeal
- High quality features consisting of a covered Coverflow and InFino drain system – gracefully integrated and easy-care
- Large bowl capacity and fully utilisable base
- Optional premium accessories are available