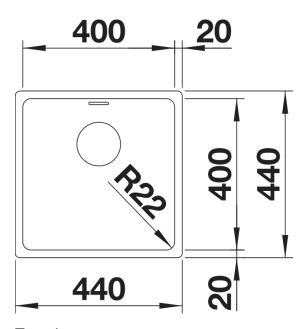

## Product information sheet ANDANO 400-U

Item no. 522959

**Benefits** 



- Unique composition of optical and functional elements
- The harmonious interplay between the radii and surface design creates a modern appeal
- High quality features consisting of a covered Coverflow and InFino drain system – gracefully integrated and easy-care
- Large bowl capacity and fully utilisable base
- Optional premium accessories are available

## Planning information

- Note: Please order drain connections for combinations of two individual bowls separately.

## Scope of supply

- waste kit with space-saving pipe
- 3 1/2" InFino basket strainer
- fixing kit

## **Details**



Top view



Cut-out



Front view



Side view