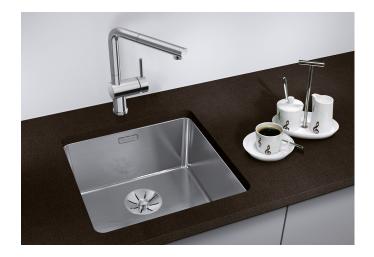

## Product information sheet ANDANO 400-U

Item no. 522959

**Benefits** 

- Unique composition of optical and functional elements
- The harmonious interplay between the radii and surface design creates a modern appeal
- High quality features consisting of a covered Coverflow and InFino drain system – gracefully integrated and easy-care
- Large bowl capacity and fully utilisable base
- Optional premium accessories are available