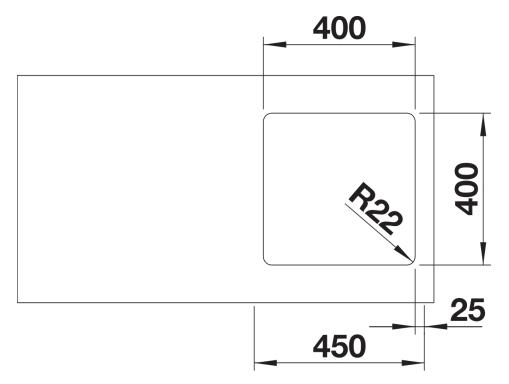

## Product information sheet ANDANO 400-U

Item no. 522959

**Benefits** 



- Unique composition of optical and functional elements
- The harmonious interplay between the radii and surface design creates a modern appeal
- High quality features consisting of a covered Coverflow and InFino drain system – gracefully integrated and easy-care
- Large bowl capacity and fully utilisable base
- Optional premium accessories are available

## Planning information

- Note: Please order drain connections for combinations of two individual bowls separately.

## Scope of supply

- waste kit with space-saving pipe
- 3 1/2" InFino basket strainer
- fixing kit

## **Details**



Top view



Cut-out



Front view



Side view