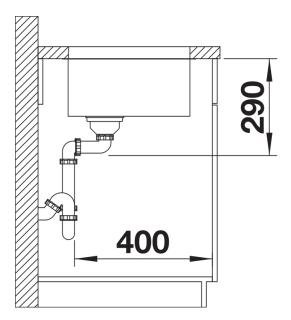

## Product information sheet ANDANO 400-U

Item no. 522959

**Benefits** 



- Unique composition of optical and functional elements
- The harmonious interplay between the radii and surface design creates a modern appeal
- High quality features consisting of a covered Coverflow and InFino drain system – gracefully integrated and easy-care
- Large bowl capacity and fully utilisable base
- Optional premium accessories are available

## Planning information

- Note: Please order drain connections for combinations of two individual bowls separately.

## Scope of supply

- waste kit with space-saving pipe
- 3 1/2" InFino basket strainer
- fixing kit

## **Details**



Top view



Cut-out



Front view



Side view