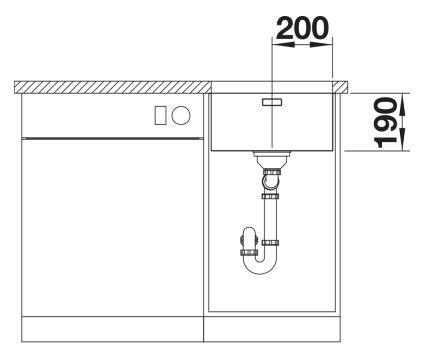

## Product information sheet ANDANO 400-U

Item no. 522959

**Benefits** 



- Unique composition of optical and functional elements
- The harmonious interplay between the radii and surface design creates a modern appeal
- High quality features consisting of a covered Coverflow and InFino drain system – gracefully integrated and easy-care
- Large bowl capacity and fully utilisable base
- Optional premium accessories are available

## Planning information

- Note: Please order drain connections for combinations of two individual bowls separately.

## Scope of supply

- waste kit with space-saving pipe
- 3 1/2" InFino basket strainer
- fixing kit

## **Details**



Top view



Cut-out



Front view



Side view