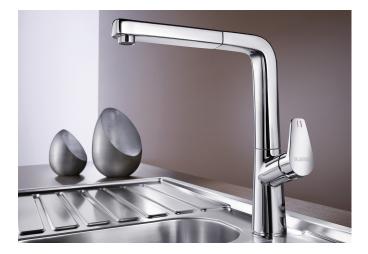

## Product information sheet AVONA-S

Item no. 521277

## Benefits

- Exciting interplay between round and rectangular shapes
- Tapering body, gentle incline in spout
- With extending spray in high-quality

Colours

Available colours: chrome

galvanic chrome

- Clear spray included