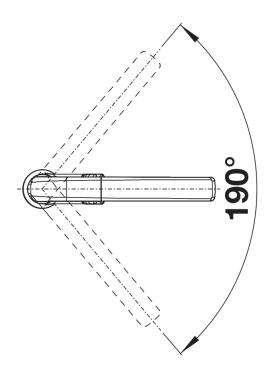

Scope of supply

- 190° swivel spout for greater reach
- Ø 35 mm tap hole required
- With ceramic disk cartridge
- Patented jet regulator for markedly reduced scaling
- Spray made of metal
- Metal-sheathed spray hose
- Hose weight for reliable retraction
- Flexible connector pipes, 500 mm long and 3/4"" nut
- Stabilisation plate to increase the stability of the tap when fitted in stainless steel sinks
- With non-return valve and thus guaranteed against reflux in accordance with EN 1717