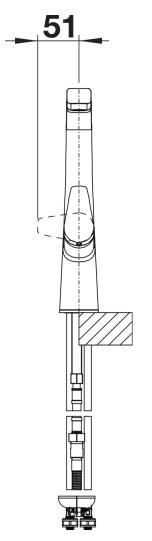

## Product information sheet AVONA-S

Item no. 521277

## Benefits



- Exciting interplay between round and rectangular shapes
- Tapering body, gentle incline in spout
- With extending spray in high-quality

Colours



Available colours: chrome

galvanic chrome

- Clear spray included

Scope of supply

- 190° swivel spout for greater reach
- Ø 35 mm tap hole required
- With ceramic disk cartridge
- Patented jet regulator for markedly reduced scaling
- Spray made of metal
- Metal-sheathed spray hose
- Hose weight for reliable retraction
- Flexible connector pipes, 500 mm long and 3/4"" nut
- Stabilisation plate to increase the stability of the tap when fitted in stainless steel sinks
- With non-return valve and thus guaranteed against reflux in accordance with EN 1717

Details







Side view hand gear 2D



Side view