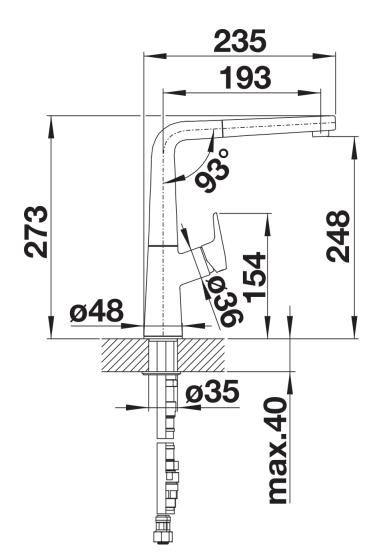

Scope of supply

- 190° swivel spout for greater reach
- Ø 35 mm tap hole required
- With ceramic disk cartridge
- Patented jet regulator for markedly reduced scaling
- Spray made of metal
- Metal-sheathed spray hose
- Hose weight for reliable retraction
- Flexible connector pipes, 500 mm long and 3/4"" nut
- Stabilisation plate to increase the stability of the tap when fitted in stainless steel sinks
- With non-return valve and thus guaranteed against reflux in accordance with EN 1717

Details

Side view hand gear 2D

Side view