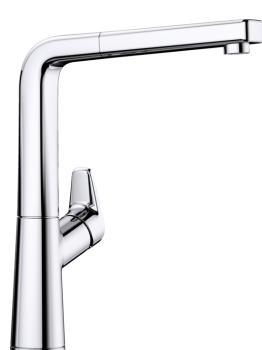

## Product information sheet AVONA-S

Item no. 521277

## Benefits

- Exciting interplay between round and rectangular shapes
- Tapering body, gentle incline in spout
- With extending spray in high-quality

Colours

Available colours: chrome

galvanic chrome

- Clear spray included