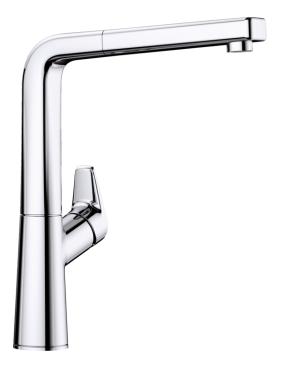

## Product information sheet AVONA-S

Item no. 521277

**Benefits** 

- Exciting interplay between round and rectangular shapes
- Tapering body, gentle incline in spout
- With extending spray in high-quality

## Colours

galvanic chrome

Available colours: chrome

| Planning information                                                                                                                                                                                                                                                                                                                                                                                                                                                                                                                                                     |
|--------------------------------------------------------------------------------------------------------------------------------------------------------------------------------------------------------------------------------------------------------------------------------------------------------------------------------------------------------------------------------------------------------------------------------------------------------------------------------------------------------------------------------------------------------------------------|
| - Clear spray included                                                                                                                                                                                                                                                                                                                                                                                                                                                                                                                                                   |
|                                                                                                                                                                                                                                                                                                                                                                                                                                                                                                                                                                          |
| Scope of supply                                                                                                                                                                                                                                                                                                                                                                                                                                                                                                                                                          |
|                                                                                                                                                                                                                                                                                                                                                                                                                                                                                                                                                                          |
| <ul> <li>190° swivel spout for greater reach</li> <li>Ø 35 mm tap hole required</li> <li>With ceramic disk cartridge</li> <li>Patented jet regulator for markedly reduced scaling</li> <li>Spray made of metal</li> <li>Metal-sheathed spray hose</li> <li>Hose weight for reliable retraction</li> <li>Flexible connector pipes, 500 mm long and ¾"" nut</li> <li>Stabilisation plate to increase the stability of the tap when fitted in stainless steel sinks</li> <li>With non-return valve and thus guaranteed against reflux in accordance with EN 1717</li> </ul> |
| Details                                                                                                                                                                                                                                                                                                                                                                                                                                                                                                                                                                  |
|                                                                                                                                                                                                                                                                                                                                                                                                                                                                                                                                                                          |
|                                                                                                                                                                                                                                                                                                                                                                                                                                                                                                                                                                          |