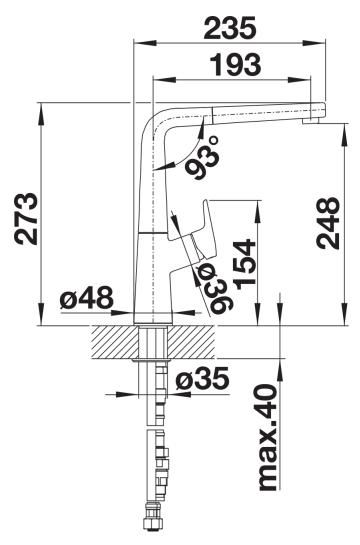

## Colours

galvanic chrome

Available colours: chrome

| Planning information                                                                                                                                                                                                                                                                                                                                                                                                                                                                                                                                                     |
|--------------------------------------------------------------------------------------------------------------------------------------------------------------------------------------------------------------------------------------------------------------------------------------------------------------------------------------------------------------------------------------------------------------------------------------------------------------------------------------------------------------------------------------------------------------------------|
| - Clear spray included                                                                                                                                                                                                                                                                                                                                                                                                                                                                                                                                                   |
|                                                                                                                                                                                                                                                                                                                                                                                                                                                                                                                                                                          |
| Scope of supply                                                                                                                                                                                                                                                                                                                                                                                                                                                                                                                                                          |
|                                                                                                                                                                                                                                                                                                                                                                                                                                                                                                                                                                          |
| <ul> <li>190° swivel spout for greater reach</li> <li>Ø 35 mm tap hole required</li> <li>With ceramic disk cartridge</li> <li>Patented jet regulator for markedly reduced scaling</li> <li>Spray made of metal</li> <li>Metal-sheathed spray hose</li> <li>Hose weight for reliable retraction</li> <li>Flexible connector pipes, 500 mm long and ¾"" nut</li> <li>Stabilisation plate to increase the stability of the tap when fitted in stainless steel sinks</li> <li>With non-return valve and thus guaranteed against reflux in accordance with EN 1717</li> </ul> |
| Details                                                                                                                                                                                                                                                                                                                                                                                                                                                                                                                                                                  |
|                                                                                                                                                                                                                                                                                                                                                                                                                                                                                                                                                                          |
|                                                                                                                                                                                                                                                                                                                                                                                                                                                                                                                                                                          |

Swivel range

Side view hand gear 2D

Side view