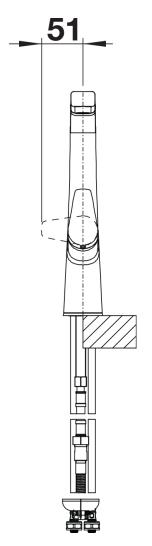

|
|                                                                                                                                                                                                                                                                                                                                                                                                                                                                                                                                                                          |



Swivel range



Side view hand gear 2D



Side view