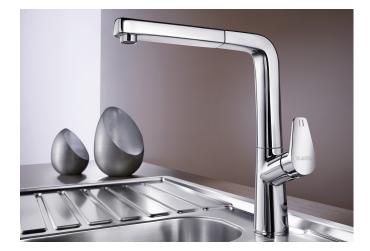

## Product information sheet AVONA-S

Item no. 521277

**Benefits** 

- Exciting interplay between round and rectangular shapes
- Tapering body, gentle incline in spout
- With extending spray in high-quality