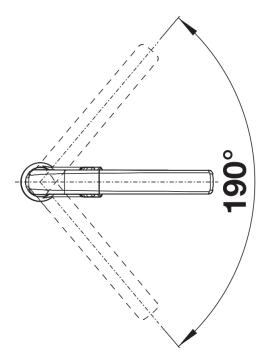

## Colours

galvanic chrome

Available colours: chrome

| Planning information                                                                                                                                                                                                                                                                                                                                                                                                                                                                                                                                                     |
|--------------------------------------------------------------------------------------------------------------------------------------------------------------------------------------------------------------------------------------------------------------------------------------------------------------------------------------------------------------------------------------------------------------------------------------------------------------------------------------------------------------------------------------------------------------------------|
| - Clear spray included                                                                                                                                                                                                                                                                                                                                                                                                                                                                                                                                                   |
|                                                                                                                                                                                                                                                                                                                                                                                                                                                                                                                                                                          |
| Scope of supply                                                                                                                                                                                                                                                                                                                                                                                                                                                                                                                                                          |
|                                                                                                                                                                                                                                                                                                                                                                                                                                                                                                                                                                          |
| <ul> <li>190° swivel spout for greater reach</li> <li>Ø 35 mm tap hole required</li> <li>With ceramic disk cartridge</li> <li>Patented jet regulator for markedly reduced scaling</li> <li>Spray made of metal</li> <li>Metal-sheathed spray hose</li> <li>Hose weight for reliable retraction</li> <li>Flexible connector pipes, 500 mm long and ¾"" nut</li> <li>Stabilisation plate to increase the stability of the tap when fitted in stainless steel sinks</li> <li>With non-return valve and thus guaranteed against reflux in accordance with EN 1717</li> </ul> |
| Details                                                                                                                                                                                                                                                                                                                                                                                                                                                                                                                                                                  |
|                                                                                                                                                                                                                                                                                                                                                                                                                                                                                                                                                                          |
|                                                                                                                                                                                                                                                                                                                                                                                                                                                                                                                                                                          |

Swivel range

Side view hand gear 2D

Side view