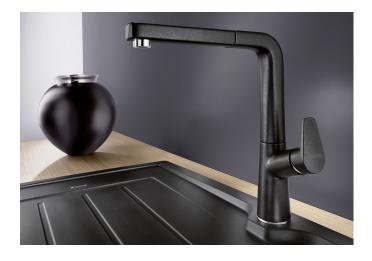

## **Benefits**

- Exciting interplay between round and rectangular shapes
- Tapering body, gentle incline in spout
- Color version perfectly matched to the coloured sinks and bowls in SILGRANIT
- With extending spray in high-quality

## Colours

SILGRANIT-Look black