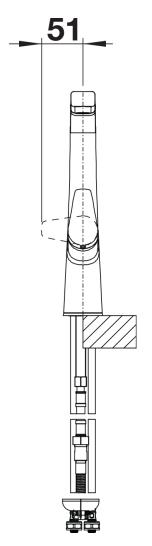

## Available colours:

black anthracite rock grey volcano grey white soft white tartufo coffee

| Planning information                                                                                                                                                                                                                                                                                                                                                                                                                                                                                                                                                                         |
|----------------------------------------------------------------------------------------------------------------------------------------------------------------------------------------------------------------------------------------------------------------------------------------------------------------------------------------------------------------------------------------------------------------------------------------------------------------------------------------------------------------------------------------------------------------------------------------------|
| - Clear spray included                                                                                                                                                                                                                                                                                                                                                                                                                                                                                                                                                                       |
| Scope of supply                                                                                                                                                                                                                                                                                                                                                                                                                                                                                                                                                                              |
| <ul> <li>- 190° swivel spout for greater reach</li> <li>- Ø 35 mm tap hole required</li> <li>- With ceramic disk cartridge</li> <li>- Patented jet regulator for markedly reduced scaling</li> <li>- Spray made of metal</li> <li>- Metal-sheathed spray hose</li> <li>- Hose weight for reliable retraction</li> <li>- Flexible connector pipes, 500 mm long and %"" nut</li> <li>- Stabilisation plate to increase the stability of the tap when fitted in stainless steel sinks</li> <li>- With non-return valve and thus guaranteed against reflux in accordance with EN 1717</li> </ul> |
| Details                                                                                                                                                                                                                                                                                                                                                                                                                                                                                                                                                                                      |
|                                                                                                                                                                                                                                                                                                                                                                                                                                                                                                                                                                                              |

Swivel range

Side view hand gear 2D

Side view