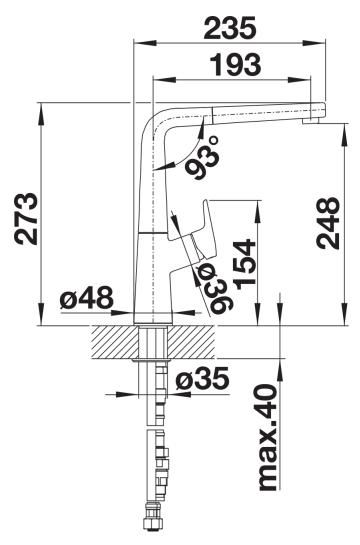

## Available colours:

black anthracite rock grey volcano grey white soft white tartufo coffee

| Planning information                                                                                                                                                                                                                                                                                                                                                                                                                                                                                                                                                                         |
|----------------------------------------------------------------------------------------------------------------------------------------------------------------------------------------------------------------------------------------------------------------------------------------------------------------------------------------------------------------------------------------------------------------------------------------------------------------------------------------------------------------------------------------------------------------------------------------------|
| - Clear spray included                                                                                                                                                                                                                                                                                                                                                                                                                                                                                                                                                                       |
| Scope of supply                                                                                                                                                                                                                                                                                                                                                                                                                                                                                                                                                                              |
| <ul> <li>- 190° swivel spout for greater reach</li> <li>- Ø 35 mm tap hole required</li> <li>- With ceramic disk cartridge</li> <li>- Patented jet regulator for markedly reduced scaling</li> <li>- Spray made of metal</li> <li>- Metal-sheathed spray hose</li> <li>- Hose weight for reliable retraction</li> <li>- Flexible connector pipes, 500 mm long and %"" nut</li> <li>- Stabilisation plate to increase the stability of the tap when fitted in stainless steel sinks</li> <li>- With non-return valve and thus guaranteed against reflux in accordance with EN 1717</li> </ul> |
| Details                                                                                                                                                                                                                                                                                                                                                                                                                                                                                                                                                                                      |
|                                                                                                                                                                                                                                                                                                                                                                                                                                                                                                                                                                                              |

Swivel range

Side view hand gear 2D

Side view