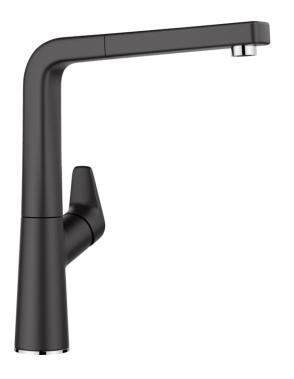

## Colours

SILGRANIT-Look black

## Available colours:

black anthracite rock grey volcano grey white soft white tartufo coffee

| Planning information                                                                                                                                                                                                                                                                                                                                                                                                                                                                                                                                                                         |
|----------------------------------------------------------------------------------------------------------------------------------------------------------------------------------------------------------------------------------------------------------------------------------------------------------------------------------------------------------------------------------------------------------------------------------------------------------------------------------------------------------------------------------------------------------------------------------------------|
| - Clear spray included                                                                                                                                                                                                                                                                                                                                                                                                                                                                                                                                                                       |
| Scope of supply                                                                                                                                                                                                                                                                                                                                                                                                                                                                                                                                                                              |
| <ul> <li>- 190° swivel spout for greater reach</li> <li>- Ø 35 mm tap hole required</li> <li>- With ceramic disk cartridge</li> <li>- Patented jet regulator for markedly reduced scaling</li> <li>- Spray made of metal</li> <li>- Metal-sheathed spray hose</li> <li>- Hose weight for reliable retraction</li> <li>- Flexible connector pipes, 500 mm long and %"" nut</li> <li>- Stabilisation plate to increase the stability of the tap when fitted in stainless steel sinks</li> <li>- With non-return valve and thus guaranteed against reflux in accordance with EN 1717</li> </ul> |
| Details                                                                                                                                                                                                                                                                                                                                                                                                                                                                                                                                                                                      |
|                                                                                                                                                                                                                                                                                                                                                                                                                                                                                                                                                                                              |