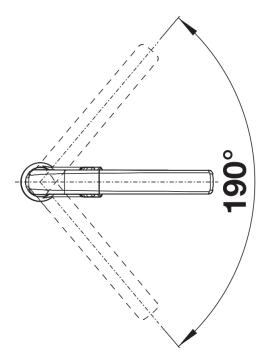

## Available colours:

black anthracite rock grey volcano grey white soft white tartufo coffee

| Planning information                                                                                                                                                                                                                                                                                                                                                                                                                                                                                                                                                                         |
|----------------------------------------------------------------------------------------------------------------------------------------------------------------------------------------------------------------------------------------------------------------------------------------------------------------------------------------------------------------------------------------------------------------------------------------------------------------------------------------------------------------------------------------------------------------------------------------------|
| - Clear spray included                                                                                                                                                                                                                                                                                                                                                                                                                                                                                                                                                                       |
| Scope of supply                                                                                                                                                                                                                                                                                                                                                                                                                                                                                                                                                                              |
| <ul> <li>- 190° swivel spout for greater reach</li> <li>- Ø 35 mm tap hole required</li> <li>- With ceramic disk cartridge</li> <li>- Patented jet regulator for markedly reduced scaling</li> <li>- Spray made of metal</li> <li>- Metal-sheathed spray hose</li> <li>- Hose weight for reliable retraction</li> <li>- Flexible connector pipes, 500 mm long and %"" nut</li> <li>- Stabilisation plate to increase the stability of the tap when fitted in stainless steel sinks</li> <li>- With non-return valve and thus guaranteed against reflux in accordance with EN 1717</li> </ul> |
| Details                                                                                                                                                                                                                                                                                                                                                                                                                                                                                                                                                                                      |
|                                                                                                                                                                                                                                                                                                                                                                                                                                                                                                                                                                                              |

Swivel range

Side view hand gear 2D

Side view