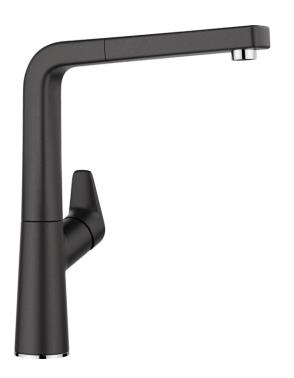

## Product information sheet AVONA-S

Item no. 521278

## **Benefits**

- Exciting interplay between round and rectangular shapes
- Tapering body, gentle incline in spout
- Color version perfectly matched to the coloured sinks and bowls in  $\ensuremath{\mathsf{SILGRANIT}}$
- With extending spray in high-quality