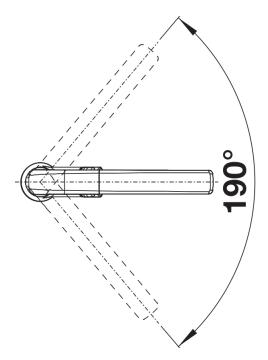

## Available colours:

black anthracite rock grey volcano grey white soft white tartufo

| Planning information                                                                                                                                                                                                                                                                                                                                                                                                                                                                                                                                                     |
|--------------------------------------------------------------------------------------------------------------------------------------------------------------------------------------------------------------------------------------------------------------------------------------------------------------------------------------------------------------------------------------------------------------------------------------------------------------------------------------------------------------------------------------------------------------------------|
| - Clear spray included                                                                                                                                                                                                                                                                                                                                                                                                                                                                                                                                                   |
|                                                                                                                                                                                                                                                                                                                                                                                                                                                                                                                                                                          |
| Scope of supply                                                                                                                                                                                                                                                                                                                                                                                                                                                                                                                                                          |
|                                                                                                                                                                                                                                                                                                                                                                                                                                                                                                                                                                          |
| <ul> <li>190° swivel spout for greater reach</li> <li>Ø 35 mm tap hole required</li> <li>With ceramic disk cartridge</li> <li>Patented jet regulator for markedly reduced scaling</li> <li>Spray made of metal</li> <li>Metal-sheathed spray hose</li> <li>Hose weight for reliable retraction</li> <li>Flexible connector pipes, 500 mm long and ¾"" nut</li> <li>Stabilisation plate to increase the stability of the tap when fitted in stainless steel sinks</li> <li>With non-return valve and thus guaranteed against reflux in accordance with EN 1717</li> </ul> |
| Details                                                                                                                                                                                                                                                                                                                                                                                                                                                                                                                                                                  |
|                                                                                                                                                                                                                                                                                                                                                                                                                                                                                                                                                                          |
|                                                                                                                                                                                                                                                                                                                                                                                                                                                                                                                                                                          |

Swivel range

Side view hand gear 2D

Side view