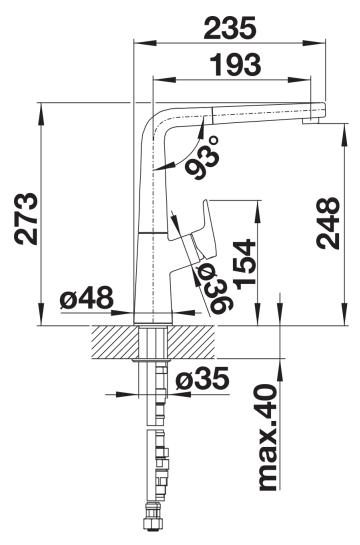

## Available colours:

black anthracite rock grey volcano grey white soft white tartufo

| Planning information                                                                                                                                                                                                                                                                                                                                                                                                                                                                                                                                                     |
|--------------------------------------------------------------------------------------------------------------------------------------------------------------------------------------------------------------------------------------------------------------------------------------------------------------------------------------------------------------------------------------------------------------------------------------------------------------------------------------------------------------------------------------------------------------------------|
| - Clear spray included                                                                                                                                                                                                                                                                                                                                                                                                                                                                                                                                                   |
|                                                                                                                                                                                                                                                                                                                                                                                                                                                                                                                                                                          |
| Scope of supply                                                                                                                                                                                                                                                                                                                                                                                                                                                                                                                                                          |
|                                                                                                                                                                                                                                                                                                                                                                                                                                                                                                                                                                          |
| <ul> <li>190° swivel spout for greater reach</li> <li>Ø 35 mm tap hole required</li> <li>With ceramic disk cartridge</li> <li>Patented jet regulator for markedly reduced scaling</li> <li>Spray made of metal</li> <li>Metal-sheathed spray hose</li> <li>Hose weight for reliable retraction</li> <li>Flexible connector pipes, 500 mm long and ¾"" nut</li> <li>Stabilisation plate to increase the stability of the tap when fitted in stainless steel sinks</li> <li>With non-return valve and thus guaranteed against reflux in accordance with EN 1717</li> </ul> |
| Details                                                                                                                                                                                                                                                                                                                                                                                                                                                                                                                                                                  |
|                                                                                                                                                                                                                                                                                                                                                                                                                                                                                                                                                                          |
|                                                                                                                                                                                                                                                                                                                                                                                                                                                                                                                                                                          |

Swivel range

Side view hand gear 2D

Side view