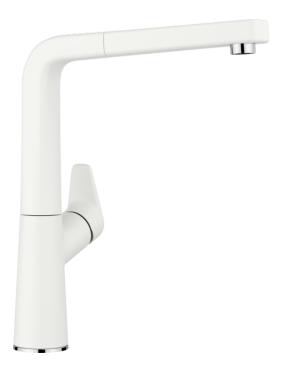

## Colours

SILGRANIT-Look white

## Available colours:

black anthracite rock grey volcano grey white soft white tartufo

| Planning information                                                                                                                                                                                                                                                                                                                                                                                                                                                                                                                                                     |
|--------------------------------------------------------------------------------------------------------------------------------------------------------------------------------------------------------------------------------------------------------------------------------------------------------------------------------------------------------------------------------------------------------------------------------------------------------------------------------------------------------------------------------------------------------------------------|
| - Clear spray included                                                                                                                                                                                                                                                                                                                                                                                                                                                                                                                                                   |
|                                                                                                                                                                                                                                                                                                                                                                                                                                                                                                                                                                          |
| Scope of supply                                                                                                                                                                                                                                                                                                                                                                                                                                                                                                                                                          |
|                                                                                                                                                                                                                                                                                                                                                                                                                                                                                                                                                                          |
| <ul> <li>190° swivel spout for greater reach</li> <li>Ø 35 mm tap hole required</li> <li>With ceramic disk cartridge</li> <li>Patented jet regulator for markedly reduced scaling</li> <li>Spray made of metal</li> <li>Metal-sheathed spray hose</li> <li>Hose weight for reliable retraction</li> <li>Flexible connector pipes, 500 mm long and ¾"" nut</li> <li>Stabilisation plate to increase the stability of the tap when fitted in stainless steel sinks</li> <li>With non-return valve and thus guaranteed against reflux in accordance with EN 1717</li> </ul> |
| Details                                                                                                                                                                                                                                                                                                                                                                                                                                                                                                                                                                  |
|                                                                                                                                                                                                                                                                                                                                                                                                                                                                                                                                                                          |
|                                                                                                                                                                                                                                                                                                                                                                                                                                                                                                                                                                          |