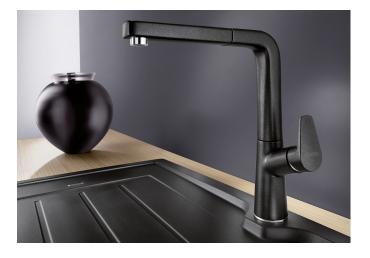

## **Benefits**

- Exciting interplay between round and rectangular shapes
- Tapering body, gentle incline in spout
- Color version perfectly matched to the coloured sinks and bowls in  $\ensuremath{\mathsf{SILGRANIT}}$
- With extending spray in high-quality

## Colours

SILGRANIT-Look white

## Available colours:

black anthracite rock grey volcano grey white soft white tartufo

| Planning information                                                                                                                                                                                                                                                                                                                                                                                                                                                                                                                                                     |
|--------------------------------------------------------------------------------------------------------------------------------------------------------------------------------------------------------------------------------------------------------------------------------------------------------------------------------------------------------------------------------------------------------------------------------------------------------------------------------------------------------------------------------------------------------------------------|
| - Clear spray included                                                                                                                                                                                                                                                                                                                                                                                                                                                                                                                                                   |
|                                                                                                                                                                                                                                                                                                                                                                                                                                                                                                                                                                          |
| Scope of supply                                                                                                                                                                                                                                                                                                                                                                                                                                                                                                                                                          |
|                                                                                                                                                                                                                                                                                                                                                                                                                                                                                                                                                                          |
| <ul> <li>190° swivel spout for greater reach</li> <li>Ø 35 mm tap hole required</li> <li>With ceramic disk cartridge</li> <li>Patented jet regulator for markedly reduced scaling</li> <li>Spray made of metal</li> <li>Metal-sheathed spray hose</li> <li>Hose weight for reliable retraction</li> <li>Flexible connector pipes, 500 mm long and ¾"" nut</li> <li>Stabilisation plate to increase the stability of the tap when fitted in stainless steel sinks</li> <li>With non-return valve and thus guaranteed against reflux in accordance with EN 1717</li> </ul> |
| Details                                                                                                                                                                                                                                                                                                                                                                                                                                                                                                                                                                  |
|                                                                                                                                                                                                                                                                                                                                                                                                                                                                                                                                                                          |
|                                                                                                                                                                                                                                                                                                                                                                                                                                                                                                                                                                          |