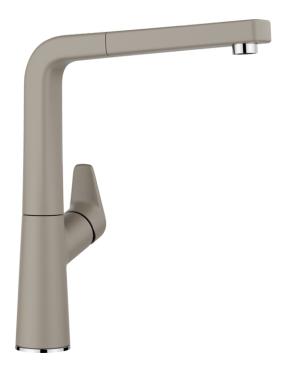

## Colours

SILGRANIT-Look tartufo

## Available colours:

black anthracite rock grey volcano grey white soft white tartufo

| Planning information                                                                                                                                                                                                                                                                                                                                                                                                                                                                                                                                                     |
|--------------------------------------------------------------------------------------------------------------------------------------------------------------------------------------------------------------------------------------------------------------------------------------------------------------------------------------------------------------------------------------------------------------------------------------------------------------------------------------------------------------------------------------------------------------------------|
| - Clear spray included                                                                                                                                                                                                                                                                                                                                                                                                                                                                                                                                                   |
|                                                                                                                                                                                                                                                                                                                                                                                                                                                                                                                                                                          |
| Scope of supply                                                                                                                                                                                                                                                                                                                                                                                                                                                                                                                                                          |
|                                                                                                                                                                                                                                                                                                                                                                                                                                                                                                                                                                          |
| <ul> <li>190° swivel spout for greater reach</li> <li>Ø 35 mm tap hole required</li> <li>With ceramic disk cartridge</li> <li>Patented jet regulator for markedly reduced scaling</li> <li>Spray made of metal</li> <li>Metal-sheathed spray hose</li> <li>Hose weight for reliable retraction</li> <li>Flexible connector pipes, 500 mm long and ¾"" nut</li> <li>Stabilisation plate to increase the stability of the tap when fitted in stainless steel sinks</li> <li>With non-return valve and thus guaranteed against reflux in accordance with EN 1717</li> </ul> |
| Details                                                                                                                                                                                                                                                                                                                                                                                                                                                                                                                                                                  |
|                                                                                                                                                                                                                                                                                                                                                                                                                                                                                                                                                                          |
|                                                                                                                                                                                                                                                                                                                                                                                                                                                                                                                                                                          |