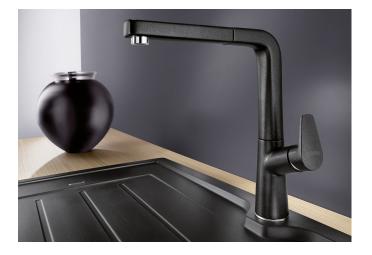

## Product information sheet AVONA-S

Item no. 521285

**Benefits** 

- Exciting interplay between round and rectangular shapes
- Tapering body, gentle incline in spout
- Color version perfectly matched to the coloured sinks and bowls in  $\ensuremath{\mathsf{SILGRANIT}}$
- With extending spray in high-quality

## Colours

SILGRANIT-Look rock grey