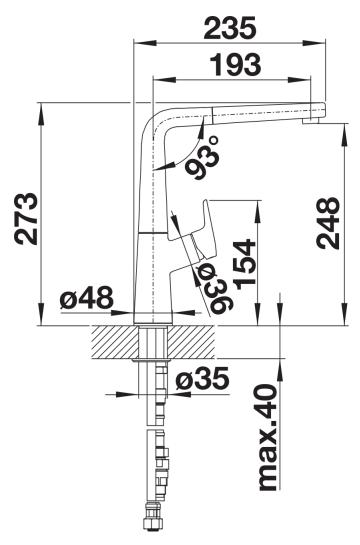

|
|                                                                                                                                                                                                                                                                                                                                                                                                                                                                                                                                                                          |



Swivel range



Side view hand gear 2D



Side view