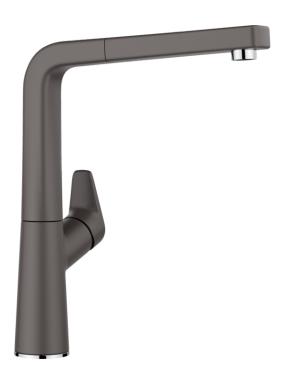

## Product information sheet AVONA-S

Item no. 521285

**Benefits** 

- Exciting interplay between round and rectangular shapes
- Tapering body, gentle incline in spout
- Color version perfectly matched to the coloured sinks and bowls in  $\ensuremath{\mathsf{SILGRANIT}}$
- With extending spray in high-quality

## Colours

SILGRANIT-Look rock grey