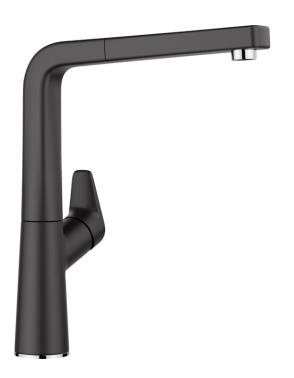

## Colours

SILGRANIT-Look black

## Available colours:

black anthracite rock grey volcano grey white soft white tartufo

| Planning information                                                                                                                                                                                                                                                                                                                                                                                                                                                                                                                                                     |
|--------------------------------------------------------------------------------------------------------------------------------------------------------------------------------------------------------------------------------------------------------------------------------------------------------------------------------------------------------------------------------------------------------------------------------------------------------------------------------------------------------------------------------------------------------------------------|
| - Clear spray included                                                                                                                                                                                                                                                                                                                                                                                                                                                                                                                                                   |
|                                                                                                                                                                                                                                                                                                                                                                                                                                                                                                                                                                          |
| Scope of supply                                                                                                                                                                                                                                                                                                                                                                                                                                                                                                                                                          |
|                                                                                                                                                                                                                                                                                                                                                                                                                                                                                                                                                                          |
| <ul> <li>190° swivel spout for greater reach</li> <li>Ø 35 mm tap hole required</li> <li>With ceramic disk cartridge</li> <li>Patented jet regulator for markedly reduced scaling</li> <li>Spray made of metal</li> <li>Metal-sheathed spray hose</li> <li>Hose weight for reliable retraction</li> <li>Flexible connector pipes, 500 mm long and ¾"" nut</li> <li>Stabilisation plate to increase the stability of the tap when fitted in stainless steel sinks</li> <li>With non-return valve and thus guaranteed against reflux in accordance with EN 1717</li> </ul> |
| Details                                                                                                                                                                                                                                                                                                                                                                                                                                                                                                                                                                  |
|                                                                                                                                                                                                                                                                                                                                                                                                                                                                                                                                                                          |
|                                                                                                                                                                                                                                                                                                                                                                                                                                                                                                                                                                          |