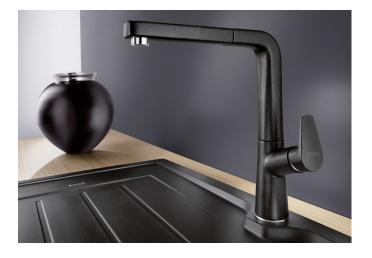

## Product information sheet AVONA-S

Item no. 526170

**Benefits** 

- Exciting interplay between round and rectangular shapes
- Tapering body, gentle incline in spout
- Color version perfectly matched to the coloured sinks and bowls in  $\ensuremath{\mathsf{SILGRANIT}}$
- With extending spray in high-quality

## Colours

SILGRANIT-Look black