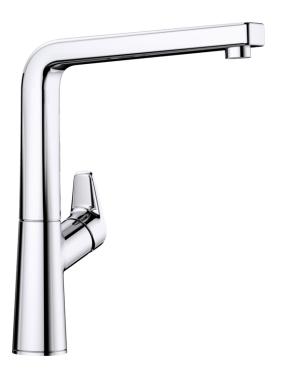

## Product information sheet AVONA

Item no. 521267

**Benefits** 

- Exciting interplay between round and rectangular shapes
- Tapering body, gentle incline in spout

## Colours

galvanic chrome

Available colours: chrome

| Planning information                                                                                                                                                                                                                                                                                                                                                       |
|----------------------------------------------------------------------------------------------------------------------------------------------------------------------------------------------------------------------------------------------------------------------------------------------------------------------------------------------------------------------------|
|                                                                                                                                                                                                                                                                                                                                                                            |
| - Clear spray included                                                                                                                                                                                                                                                                                                                                                     |
|                                                                                                                                                                                                                                                                                                                                                                            |
|                                                                                                                                                                                                                                                                                                                                                                            |
| Scope of supply                                                                                                                                                                                                                                                                                                                                                            |
|                                                                                                                                                                                                                                                                                                                                                                            |
| <ul> <li>- 360° swivel spout for greater reach</li> <li>- Ø 35 mm tap hole required</li> <li>- With ceramic disk cartridge</li> <li>- Patented jet regulator for markedly reduced scaling</li> <li>- Flexible connector pipes, 500 mm long and ¾"" nut</li> <li>- Stabilisation plate to increase the stability of the tap when fitted in stainless steel sinks</li> </ul> |
|                                                                                                                                                                                                                                                                                                                                                                            |
| Details                                                                                                                                                                                                                                                                                                                                                                    |
|                                                                                                                                                                                                                                                                                                                                                                            |
|                                                                                                                                                                                                                                                                                                                                                                            |
|                                                                                                                                                                                                                                                                                                                                                                            |