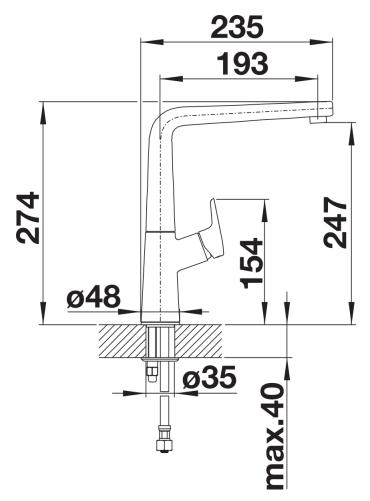

## Colours

galvanic chrome

Available colours: chrome

| Planning information                                                                                                                                                                                                                                                                                                                                                       |
|----------------------------------------------------------------------------------------------------------------------------------------------------------------------------------------------------------------------------------------------------------------------------------------------------------------------------------------------------------------------------|
|                                                                                                                                                                                                                                                                                                                                                                            |
| - Clear spray included                                                                                                                                                                                                                                                                                                                                                     |
|                                                                                                                                                                                                                                                                                                                                                                            |
|                                                                                                                                                                                                                                                                                                                                                                            |
| Scope of supply                                                                                                                                                                                                                                                                                                                                                            |
|                                                                                                                                                                                                                                                                                                                                                                            |
| <ul> <li>- 360° swivel spout for greater reach</li> <li>- Ø 35 mm tap hole required</li> <li>- With ceramic disk cartridge</li> <li>- Patented jet regulator for markedly reduced scaling</li> <li>- Flexible connector pipes, 500 mm long and ¾"" nut</li> <li>- Stabilisation plate to increase the stability of the tap when fitted in stainless steel sinks</li> </ul> |
|                                                                                                                                                                                                                                                                                                                                                                            |
| Details                                                                                                                                                                                                                                                                                                                                                                    |
|                                                                                                                                                                                                                                                                                                                                                                            |
|                                                                                                                                                                                                                                                                                                                                                                            |
|                                                                                                                                                                                                                                                                                                                                                                            |

Swivel range

Side view hand gear 2D

Side view