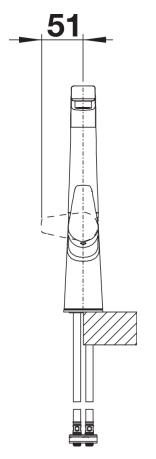

|
|                                                                                                                                                                                                                                                                                                                                                                            |
|                                                                                                                                                                                                                                                                                                                                                                            |



Swivel range



Side view hand gear 2D



Side view