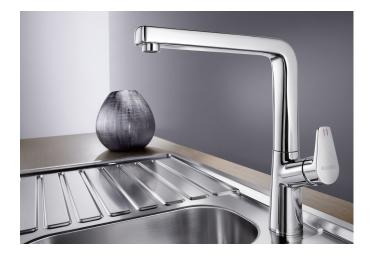

## Product information sheet AVONA

Item no. 521267

**Benefits** 

- Exciting interplay between round and rectangular shapes
- Tapering body, gentle incline in spout

## Colours

galvanic chrome

Available colours: chrome

| Planning information                                                                                                                                                                                                                                                                                                                                                       |
|----------------------------------------------------------------------------------------------------------------------------------------------------------------------------------------------------------------------------------------------------------------------------------------------------------------------------------------------------------------------------|
|                                                                                                                                                                                                                                                                                                                                                                            |
| - Clear spray included                                                                                                                                                                                                                                                                                                                                                     |
|                                                                                                                                                                                                                                                                                                                                                                            |
|                                                                                                                                                                                                                                                                                                                                                                            |
| Scope of supply                                                                                                                                                                                                                                                                                                                                                            |
|                                                                                                                                                                                                                                                                                                                                                                            |
| <ul> <li>- 360° swivel spout for greater reach</li> <li>- Ø 35 mm tap hole required</li> <li>- With ceramic disk cartridge</li> <li>- Patented jet regulator for markedly reduced scaling</li> <li>- Flexible connector pipes, 500 mm long and ¾"" nut</li> <li>- Stabilisation plate to increase the stability of the tap when fitted in stainless steel sinks</li> </ul> |
|                                                                                                                                                                                                                                                                                                                                                                            |
| Details                                                                                                                                                                                                                                                                                                                                                                    |
|                                                                                                                                                                                                                                                                                                                                                                            |
|                                                                                                                                                                                                                                                                                                                                                                            |
|                                                                                                                                                                                                                                                                                                                                                                            |