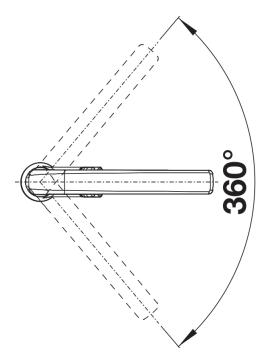

|
|                                                                                                                                                                                                                                                                                                                                                                            |
|                                                                                                                                                                                                                                                                                                                                                                            |



Swivel range



Side view hand gear 2D



Side view