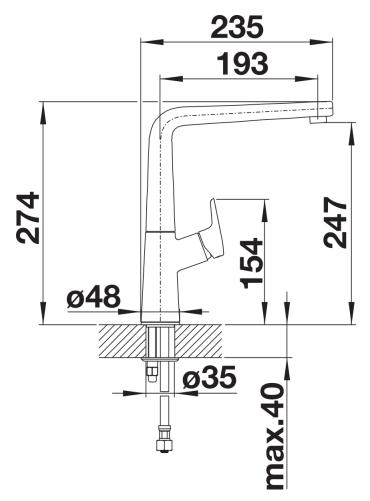

## Colours

galvanic chrome

Available colours: chrome

| Planning information                                                                                                                                                                                                                                                                                                                                                       |
|----------------------------------------------------------------------------------------------------------------------------------------------------------------------------------------------------------------------------------------------------------------------------------------------------------------------------------------------------------------------------|
|                                                                                                                                                                                                                                                                                                                                                                            |
| - Clear spray included                                                                                                                                                                                                                                                                                                                                                     |
|                                                                                                                                                                                                                                                                                                                                                                            |
|                                                                                                                                                                                                                                                                                                                                                                            |
| Scope of supply                                                                                                                                                                                                                                                                                                                                                            |
|                                                                                                                                                                                                                                                                                                                                                                            |
| <ul> <li>- 360° swivel spout for greater reach</li> <li>- Ø 35 mm tap hole required</li> <li>- With ceramic disk cartridge</li> <li>- Patented jet regulator for markedly reduced scaling</li> <li>- Flexible connector pipes, 500 mm long and ¾"" nut</li> <li>- Stabilisation plate to increase the stability of the tap when fitted in stainless steel sinks</li> </ul> |
|                                                                                                                                                                                                                                                                                                                                                                            |
|                                                                                                                                                                                                                                                                                                                                                                            |
| Details                                                                                                                                                                                                                                                                                                                                                                    |
|                                                                                                                                                                                                                                                                                                                                                                            |
|                                                                                                                                                                                                                                                                                                                                                                            |
|                                                                                                                                                                                                                                                                                                                                                                            |

Swivel range

Side view hand gear 2D

Side view