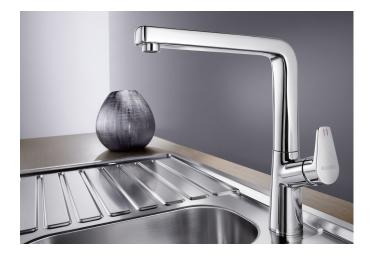

## Product information sheet AVONA

Item no. 521267

**Benefits** 

- Exciting interplay between round and rectangular shapes
- Tapering body, gentle incline in spout