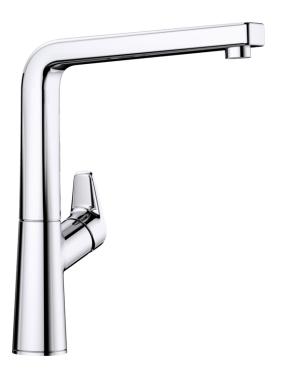

## Product information sheet AVONA

Item no. 521267

**Benefits** 

- Exciting interplay between round and rectangular shapes
- Tapering body, gentle incline in spout