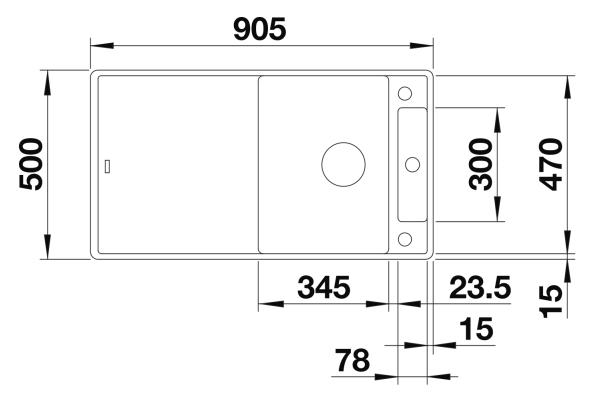

oduct information sheet AXIA III 5 S-F

Item no. 525847

**Benefits** 



- Smooth, ergonomic work flow along two axis
- Design that is notable for clear lines and the ultranarrow rim
- Tight radii for maximum utilisation of the surface and volume
- Movable chopping board for working directly into cooking dishes
- High-quality features with drain remote control, covered C-overflow and InFino drain system elegantly integrated and easy-care
- Flushmount version

## Colours



SILGRANIT black

Available colours:

black anthracite rock grey volcano grey white soft white coffee

- ash compound bridging chopping board
- waste kit with space-saving pipe
- 3 ½" InFino basket strainer with drain remote control (rotary switch)

234051 - Ash compound bridging chopping board AXIA III

## **Details**



Top view



Cut-out



Front view



Side view