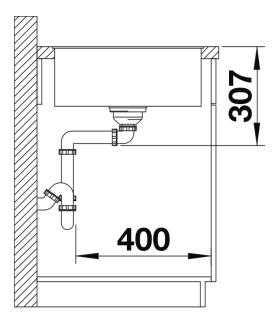

F

Item no. 525847

**Benefits** 



- Smooth, ergonomic work flow along two axis
- Design that is notable for clear lines and the ultranarrow rim
- Tight radii for maximum utilisation of the surface and volume
- Movable chopping board for working directly into cooking dishes
- High-quality features with drain remote control, covered C-overflow and InFino drain system elegantly integrated and easy-care
- Flushmount version

## Colours



SILGRANIT black

Available colours:

black anthracite rock grey volcano grey white soft white coffee

- ash compound bridging chopping board
- waste kit with space-saving pipe
- 3 ½" InFino basket strainer with drain remote control (rotary switch)

234051 - Ash compound bridging chopping board AXIA III

## **Details**



Top view



Cut-out



Front view



Side view