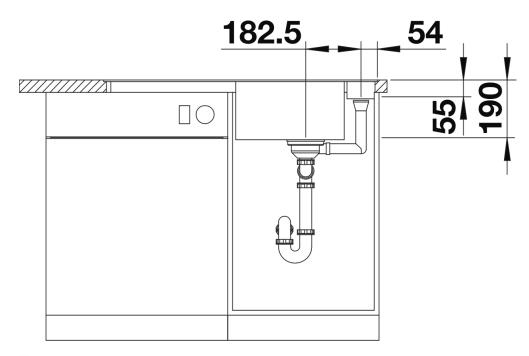

AXIA III 5 S-F

Item no. 525847

**Benefits** 



- Smooth, ergonomic work flow along two axis
- Design that is notable for clear lines and the ultranarrow rim
- Tight radii for maximum utilisation of the surface and volume
- Movable chopping board for working directly into cooking dishes
- High-quality features with drain remote control, covered C-overflow and InFino drain system elegantly integrated and easy-care
- Flushmount version

## Colours



SILGRANIT black

Available colours:

black anthracite rock grey volcano grey white soft white coffee

- ash compound bridging chopping board
- waste kit with space-saving pipe
- 3 ½" InFino basket strainer with drain remote control (rotary switch)

234051 - Ash compound bridging chopping board AXIA III

## **Details**



Top view



Cut-out



Front view



Side view