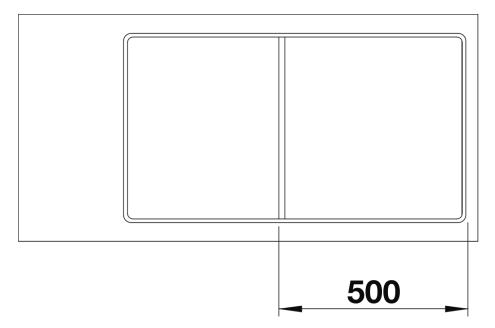

ation sheet AXIA III 5 S-F

Item no. 525847

**Benefits** 



- Smooth, ergonomic work flow along two axis
- Design that is notable for clear lines and the ultranarrow rim
- Tight radii for maximum utilisation of the surface and volume
- Movable chopping board for working directly into cooking dishes
- High-quality features with drain remote control, covered C-overflow and InFino drain system elegantly integrated and easy-care
- Flushmount version

## Colours



SILGRANIT black

Available colours:

black anthracite rock grey volcano grey white soft white coffee

- ash compound bridging chopping board
- waste kit with space-saving pipe
- 3 ½" InFino basket strainer with drain remote control (rotary switch)

234051 - Ash compound bridging chopping board AXIA III

## **Details**



Top view



Cut-out



Front view



Side view