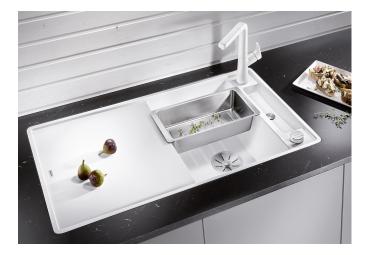

## Product information sheet AXIA III 5 S-F

Item no. 525847

**Benefits** 

- Smooth, ergonomic work flow along two axis
- Design that is notable for clear lines and the ultranarrow rim
- Tight radii for maximum utilisation of the surface and volume
- Movable chopping board for working directly into cooking dishes
- High-quality features with drain remote control, covered C-overflow and InFino drain system elegantly integrated and easy-care
- Flushmount version

## Colours

SILGRANIT black

Available colours:

black anthracite rock grey volcano grey white soft white coffee

- ash compound bridging chopping board
- waste kit with space-saving pipe
- 3 ½" InFino basket strainer with drain remote control (rotary switch)