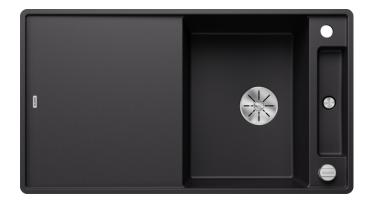

## Colours

SILGRANIT black

Available colours:

black anthracite rock grey volcano grey white soft white coffee

- ash compound bridging chopping board
- waste kit with space-saving pipe
- 3 ½" InFino basket strainer with drain remote control (rotary switch)