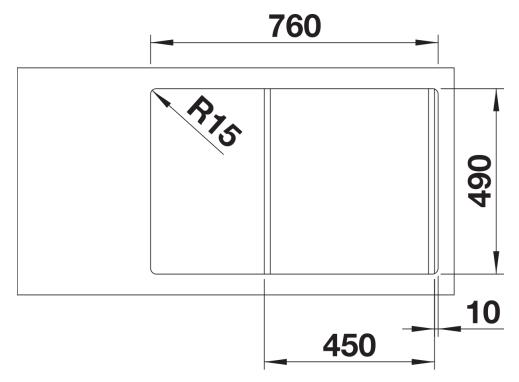

**Benefits** 



- Smooth, ergonomic work flow along two axis
- Design that is notable for clear lines and the ultranarrow, low profile rim
- Tight radii for maximum utilisation of the surface and volume
- Movable ash compound bridging chopping board or glass cutting board for working directly into cooking dishes
- High-quality features with drain remote control, covered C-overflow and InFino drain system elegantly integrated and easy-care

## Colours



SILGRANIT black

Available colours:

black anthracite rock grey volcano grey white soft white tartufo coffee

- ash compound bridging chopping board
- waste kit with space-saving pipe
- 3 ½" InFino basket strainer with drain remote control (rotary switch)

234051 - Ash compound bridging chopping board AXIA III

## **Details**



Top view



Cut-out



Front view



Side view