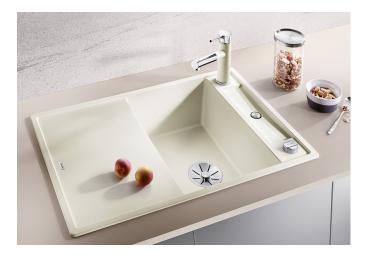

## Product information sheet AXIA III 45 S

Item no. 525841

**Benefits** 

- Smooth, ergonomic work flow along two axis
- Design that is notable for clear lines and the ultranarrow, low profile rim
- Tight radii for maximum utilisation of the surface and volume
- Movable ash compound bridging chopping board or glass cutting board for working directly into cooking dishes
- High-quality features with drain remote control, covered C-overflow and InFino drain system elegantly integrated and easy-care

## Colours

SILGRANIT black

Available colours:

black anthracite rock grey volcano grey white soft white tartufo coffee

- ash compound bridging chopping board
- waste kit with space-saving pipe
- 3 ½" InFino basket strainer with drain remote control (rotary switch)