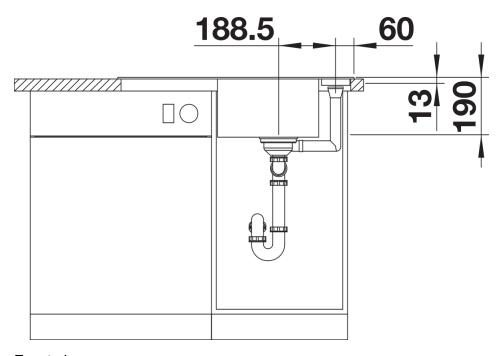

* 



- Smooth, ergonomic work flow along two axis
- Design that is notable for clear lines and the ultranarrow, low profile rim
- Tight radii for maximum utilisation of the surface and volume
- Movable ash compound bridging chopping board or glass cutting board for working directly into cooking dishes
- High-quality features with drain remote control, covered C-overflow and InFino drain system elegantly integrated and easy-care

## Colours



SILGRANIT black

Available colours:

black anthracite rock grey volcano grey white soft white tartufo coffee

- ash compound bridging chopping board
- waste kit with space-saving pipe
- 3 ½" InFino basket strainer with drain remote control (rotary switch)

234051 - Ash compound bridging chopping board AXIA III

## **Details**



Top view



Cut-out



Front view



Side view