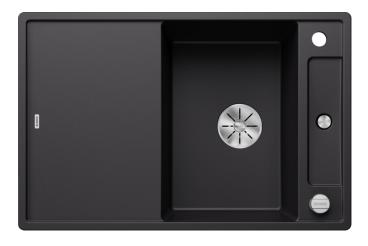

## Product information sheet AXIA III 45 S

Item no. 525841

**Benefits** 

- Smooth, ergonomic work flow along two axis
- Design that is notable for clear lines and the ultranarrow, low profile rim
- Tight radii for maximum utilisation of the surface and volume
- Movable ash compound bridging chopping board or glass cutting board for working directly into cooking dishes
- High-quality features with drain remote control, covered C-overflow and InFino drain system elegantly integrated and easy-care

## Colours

SILGRANIT black

Available colours:

black anthracite rock grey volcano grey white soft white tartufo coffee

- ash compound bridging chopping board
- waste kit with space-saving pipe
- 3 ½" InFino basket strainer with drain remote control (rotary switch)