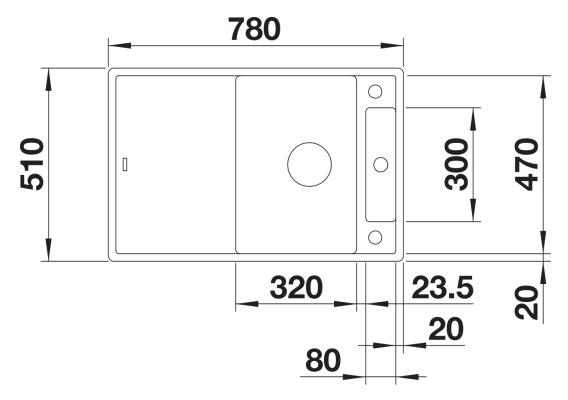

no. 525841

**Benefits** 



- Smooth, ergonomic work flow along two axis
- Design that is notable for clear lines and the ultranarrow, low profile rim
- Tight radii for maximum utilisation of the surface and volume
- Movable ash compound bridging chopping board or glass cutting board for working directly into cooking dishes
- High-quality features with drain remote control, covered C-overflow and InFino drain system elegantly integrated and easy-care

## Colours



SILGRANIT black

Available colours:

black anthracite rock grey volcano grey white soft white tartufo coffee

- ash compound bridging chopping board
- waste kit with space-saving pipe
- 3 ½" InFino basket strainer with drain remote control (rotary switch)

234051 - Ash compound bridging chopping board AXIA III

## **Details**



Top view



Cut-out



Front view



Side view