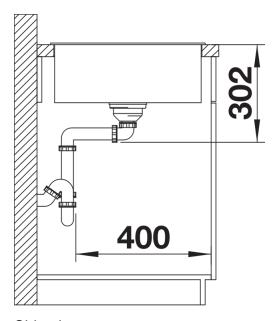

, ergonomic work flow along two axis
- Design that is notable for clear lines and the ultranarrow, low profile rim
- Tight radii for maximum utilisation of the surface and volume
- Movable ash compound bridging chopping board or glass cutting board for working directly into cooking dishes
- High-quality features with drain remote control, covered C-overflow and InFino drain system elegantly integrated and easy-care

## Colours



SILGRANIT black

Available colours:

black anthracite rock grey volcano grey white soft white tartufo coffee

- ash compound bridging chopping board
- waste kit with space-saving pipe
- 3 ½" InFino basket strainer with drain remote control (rotary switch)

234051 - Ash compound bridging chopping board AXIA III

## **Details**



Top view



Cut-out



Front view



Side view