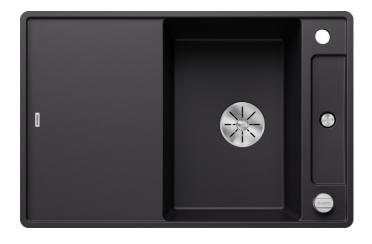

## Colours

SILGRANIT black

Available colours:

black anthracite rock grey volcano grey white soft white coffee

- glass cutting board
- waste kit with space-saving pipe
- 3 ½" InFino basket strainer with drain remote control (rotary switch)