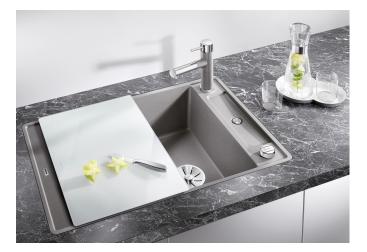

## Product information sheet AXIA III 45 S-F

Item no. 525842

**Benefits** 

- Smooth, ergonomic work flow along two axis
- Design that is notable for clear lines and the ultranarrow rim
- Tight radii for maximum utilisation of the surface and volume
- Movable glass cutting board for working directly into cooking dishes
- High-quality features with drain remote control, covered C-overflow and InFino drain system elegantly integrated and easy-care
- Flushmount version

## Colours

SILGRANIT black

Available colours:

black anthracite rock grey volcano grey white soft white coffee

- glass cutting board
- waste kit with space-saving pipe
- 3 ½" InFino basket strainer with drain remote control (rotary switch)