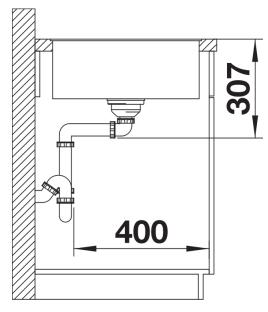

information sheet AXIA III 45 S-F

Item no. 525842

**Benefits** 



- Smooth, ergonomic work flow along two axis
- Design that is notable for clear lines and the ultranarrow rim
- Tight radii for maximum utilisation of the surface and volume
- Movable glass cutting board for working directly into cooking dishes
- High-quality features with drain remote control, covered C-overflow and InFino drain system elegantly integrated and easy-care
- Flushmount version

## Colours



SILGRANIT black

Available colours:

black anthracite rock grey volcano grey white soft white coffee

- glass cutting board
- waste kit with space-saving pipe
- 3 ½" InFino basket strainer with drain remote control (rotary switch)

## 234045 - Glass cutting board white

## Details



Top view



Cut-out



Front view



Side view