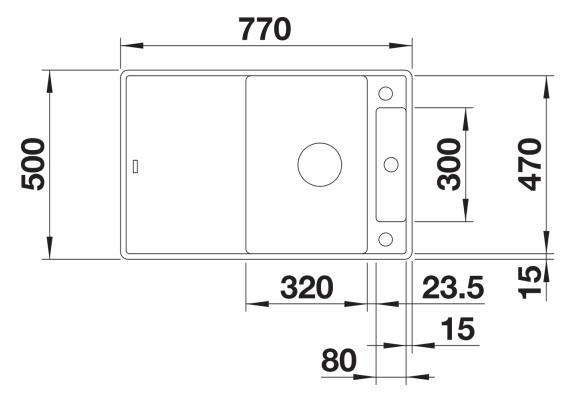

## Product information sheet AXIA III 45 S-F

Item no. 525842

**Benefits** 



- Smooth, ergonomic work flow along two axis
- Design that is notable for clear lines and the ultranarrow rim
- Tight radii for maximum utilisation of the surface and volume
- Movable glass cutting board for working directly into cooking dishes
- High-quality features with drain remote control, covered C-overflow and InFino drain system elegantly integrated and easy-care
- Flushmount version

## Colours



SILGRANIT black

Available colours:

black anthracite rock grey volcano grey white soft white coffee

- glass cutting board
- waste kit with space-saving pipe
- 3 ½" InFino basket strainer with drain remote control (rotary switch)

## 234045 - Glass cutting board white

## Details



Top view



Cut-out



Front view



Side view