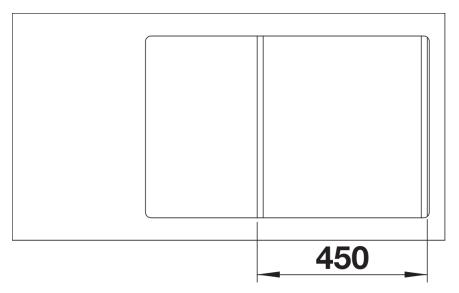

## Product information sheet AXIA III 45 S-F

Item no. 525842

**Benefits** 



- Smooth, ergonomic work flow along two axis
- Design that is notable for clear lines and the ultranarrow rim
- Tight radii for maximum utilisation of the surface and volume
- Movable glass cutting board for working directly into cooking dishes
- High-quality features with drain remote control, covered C-overflow and InFino drain system elegantly integrated and easy-care
- Flushmount version

## Colours



SILGRANIT black

Available colours:

black anthracite rock grey volcano grey white soft white coffee

- glass cutting board
- waste kit with space-saving pipe
- 3 ½" InFino basket strainer with drain remote control (rotary switch)

## 234045 - Glass cutting board white

## Details



Top view



Cut-out



Front view



Side view