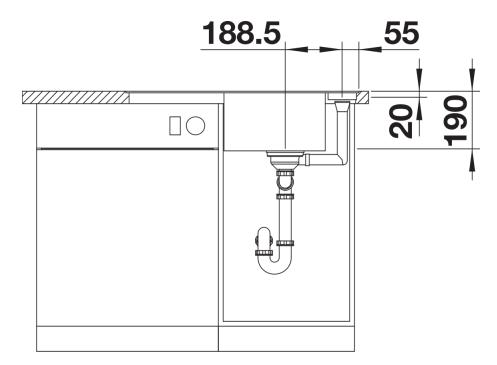

## Product information sheet AXIA III 45 S-F

Item no. 525842

**Benefits** 



- Smooth, ergonomic work flow along two axis
- Design that is notable for clear lines and the ultranarrow rim
- Tight radii for maximum utilisation of the surface and volume
- Movable glass cutting board for working directly into cooking dishes
- High-quality features with drain remote control, covered C-overflow and InFino drain system elegantly integrated and easy-care
- Flushmount version

## Colours



SILGRANIT black

Available colours:

black anthracite rock grey volcano grey white soft white coffee

- glass cutting board
- waste kit with space-saving pipe
- 3 ½" InFino basket strainer with drain remote control (rotary switch)

## 234045 - Glass cutting board white

## Details



Top view



Cut-out



Front view



Side view