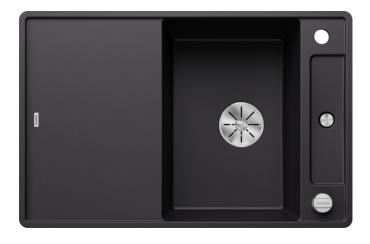

## Colours

SILGRANIT black

Available colours:

black anthracite rock grey volcano grey white soft white coffee

- movable ash compound bridging chopping board
- waste kit with space-saving pipe
- 3 ½" InFino basket strainer with drain remote control (rotary switch)