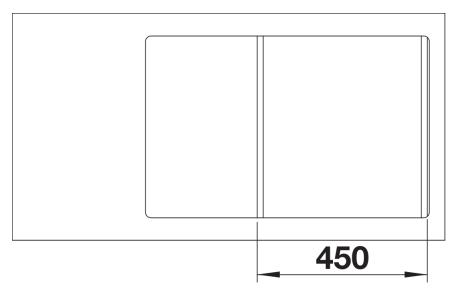

tion sheet AXIA III 45 S-F

Item no. 525843

**Benefits** 



- Smooth, ergonomic work flow along two axis
- Design that is notable for clear lines and the ultranarrowrim
- Tight radii for maximum utilisation of the surface and volume
- Movable chopping board for working directly into cooking dishes
- High-quality features with drain remote control, covered C-overflow and InFino drain system elegantly integrated and easy-care
- Flushmount version

## Colours



SILGRANIT black

Available colours:

black anthracite rock grey volcano grey white soft white coffee

- movable ash compound bridging chopping board
- waste kit with space-saving pipe
- 3 ½" InFino basket strainer with drain remote control (rotary switch)

## 234051 - Ash compound bridging cutting board

## **Details**



Top view



Cut-out



Front view



Side view