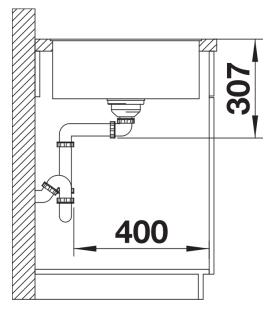

F

Item no. 525843

**Benefits** 



- Smooth, ergonomic work flow along two axis
- Design that is notable for clear lines and the ultranarrowrim
- Tight radii for maximum utilisation of the surface and volume
- Movable chopping board for working directly into cooking dishes
- High-quality features with drain remote control, covered C-overflow and InFino drain system elegantly integrated and easy-care
- Flushmount version

## Colours



SILGRANIT black

Available colours:

black anthracite rock grey volcano grey white soft white coffee

- movable ash compound bridging chopping board
- waste kit with space-saving pipe
- 3 ½" InFino basket strainer with drain remote control (rotary switch)

## 234051 - Ash compound bridging cutting board

## **Details**



Top view



Cut-out



Front view



Side view