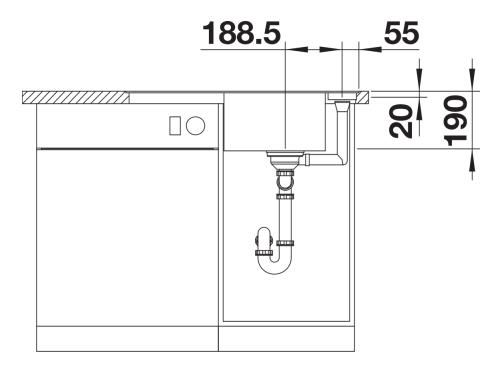

AXIA III 45 S-F

Item no. 525843

**Benefits** 



- Smooth, ergonomic work flow along two axis
- Design that is notable for clear lines and the ultranarrowrim
- Tight radii for maximum utilisation of the surface and volume
- Movable chopping board for working directly into cooking dishes
- High-quality features with drain remote control, covered C-overflow and InFino drain system elegantly integrated and easy-care
- Flushmount version

## Colours



SILGRANIT black

Available colours:

black anthracite rock grey volcano grey white soft white coffee

- movable ash compound bridging chopping board
- waste kit with space-saving pipe
- 3 ½" InFino basket strainer with drain remote control (rotary switch)

## 234051 - Ash compound bridging cutting board

## **Details**



Top view



Cut-out



Front view



Side view