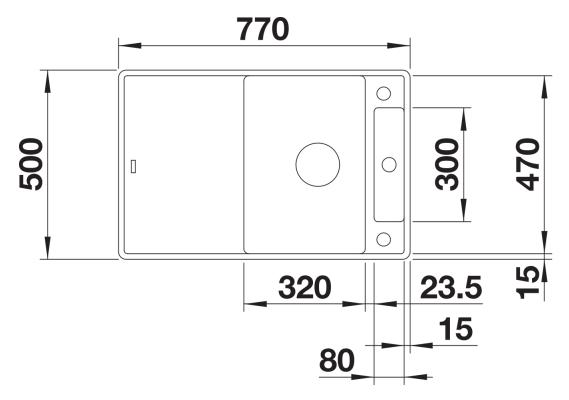

duct information sheet AXIA III 45 S-F

Item no. 525843

**Benefits** 



- Smooth, ergonomic work flow along two axis
- Design that is notable for clear lines and the ultranarrowrim
- Tight radii for maximum utilisation of the surface and volume
- Movable chopping board for working directly into cooking dishes
- High-quality features with drain remote control, covered C-overflow and InFino drain system elegantly integrated and easy-care
- Flushmount version

## Colours



SILGRANIT black

Available colours:

black anthracite rock grey volcano grey white soft white coffee

- movable ash compound bridging chopping board
- waste kit with space-saving pipe
- 3 ½" InFino basket strainer with drain remote control (rotary switch)

## 234051 - Ash compound bridging cutting board

## **Details**



Top view



Cut-out



Front view



Side view