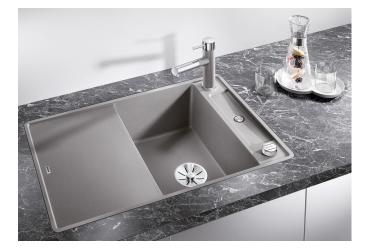

## Product information sheet AXIA III 45 S-F

Item no. 525843

**Benefits** 

- Smooth, ergonomic work flow along two axis
- Design that is notable for clear lines and the ultranarrowrim
- Tight radii for maximum utilisation of the surface and volume
- Movable chopping board for working directly into cooking dishes
- High-quality features with drain remote control, covered C-overflow and InFino drain system elegantly integrated and easy-care
- Flushmount version

## Colours

SILGRANIT black

Available colours:

black anthracite rock grey volcano grey white soft white coffee

- movable ash compound bridging chopping board
- waste kit with space-saving pipe
- 3 ½" InFino basket strainer with drain remote control (rotary switch)