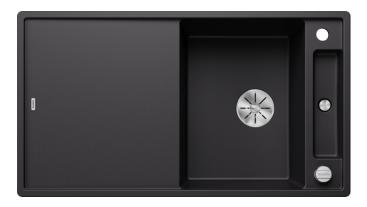

## Product information sheet AXIA III 5 S

Item no. 525844

## Colours

SILGRANIT black

Available colours: black anthracite rock grey volcano grey white soft white tartufo coffee - glass cutting board

- waste kit with space-saving pipe
- 3 <sup>1</sup>/<sub>2</sub>" InFino basket strainer with drain remote control (rotary swith)