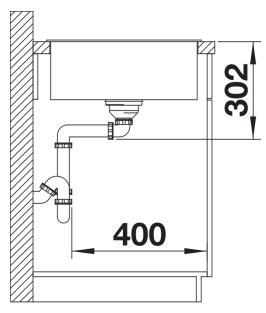

is
- Design that is notable for clear lines and the ultranarrow,low profile rim
- Tight radii for maximum utilisation of the surface and volume
- Multifunctional colander can also be freely positioned in the main bowl for easy food preparation
- Movable cutting board for working directly into cooking dishes
- High-quality features with drain remote control,

covered C-overflow and InFino drain system – elegantly integrated and easy-care

## Colours



SILGRANIT black

Available colours: black anthracite rock grey volcano grey white soft white tartufo coffee - glass cutting board

- waste kit with space-saving pipe
- 3 <sup>1</sup>/<sub>2</sub>" InFino basket strainer with drain remote control (rotary swith)

234045 - Glass cutting board white

Details



Top view



Cut-out



Front view