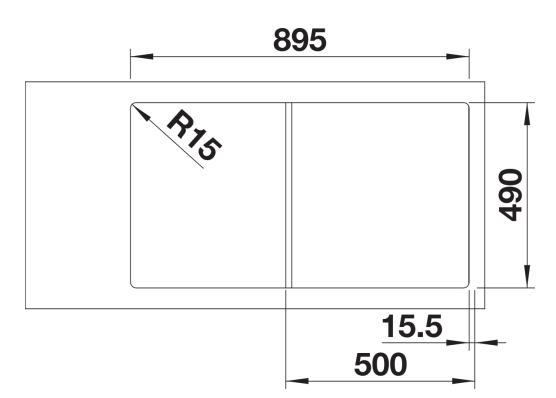

ic work flow along two axis
- Design that is notable for clear lines and the ultranarrow,low profile rim
- Tight radii for maximum utilisation of the surface and volume
- Multifunctional colander can also be freely positioned in the main bowl for easy food preparation
- Movable cutting board for working directly into cooking dishes
- High-quality features with drain remote control,

covered C-overflow and InFino drain system – elegantly integrated and easy-care

## Colours



SILGRANIT black

Available colours: black anthracite rock grey volcano grey white soft white tartufo coffee - glass cutting board

- waste kit with space-saving pipe
- 3 <sup>1</sup>/<sub>2</sub>" InFino basket strainer with drain remote control (rotary swith)

234045 - Glass cutting board white

Details



Top view



Cut-out



Front view