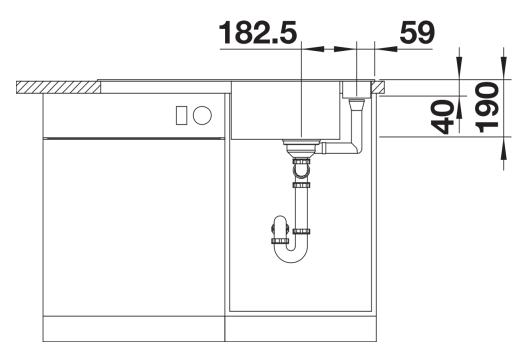

w along two axis
- Design that is notable for clear lines and the ultranarrow,low profile rim
- Tight radii for maximum utilisation of the surface and volume
- Multifunctional colander can also be freely positioned in the main bowl for easy food preparation
- Movable cutting board for working directly into cooking dishes
- High-quality features with drain remote control,

covered C-overflow and InFino drain system – elegantly integrated and easy-care

## Colours



SILGRANIT black

Available colours: black anthracite rock grey volcano grey white soft white tartufo coffee - glass cutting board

- waste kit with space-saving pipe
- 3 <sup>1</sup>/<sub>2</sub>" InFino basket strainer with drain remote control (rotary swith)

234045 - Glass cutting board white

Details



Top view



Cut-out



Front view