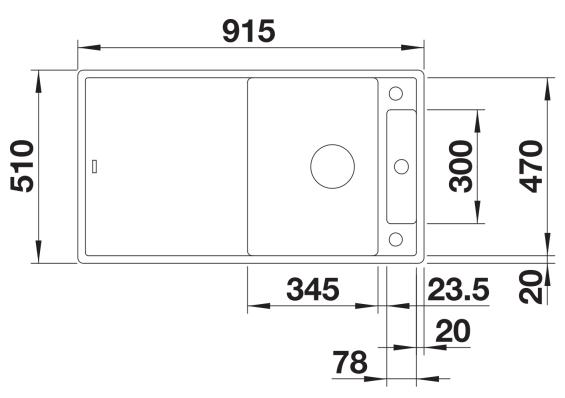

oth, ergonomic work flow along two axis
- Design that is notable for clear lines and the ultranarrow,low profile rim
- Tight radii for maximum utilisation of the surface and volume
- Multifunctional colander can also be freely positioned in the main bowl for easy food preparation
- Movable cutting board for working directly into cooking dishes
- High-quality features with drain remote control,

covered C-overflow and InFino drain system – elegantly integrated and easy-care

## Colours



SILGRANIT black

Available colours: black anthracite rock grey volcano grey white soft white tartufo coffee - glass cutting board

- waste kit with space-saving pipe
- 3 <sup>1</sup>/<sub>2</sub>" InFino basket strainer with drain remote control (rotary swith)

234045 - Glass cutting board white

Details



Top view



Cut-out



Front view