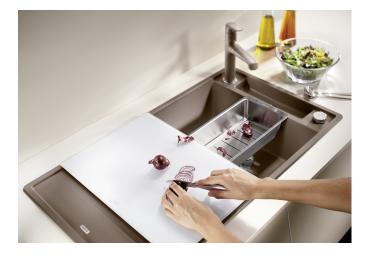

## Benefits

- Smooth, ergonomic work flow along two axis
- Design that is notable for clear lines and the ultranarrow,low profile rim
- Tight radii for maximum utilisation of the surface and volume
- Multifunctional colander can also be freely positioned in the main bowl for easy food preparation
- Movable cutting board for working directly into cooking dishes
- High-quality features with drain remote control,

covered C-overflow and InFino drain system – elegantly integrated and easy-care

234045 - Glass cutting board white

Details

Top view

Cut-out

Front view