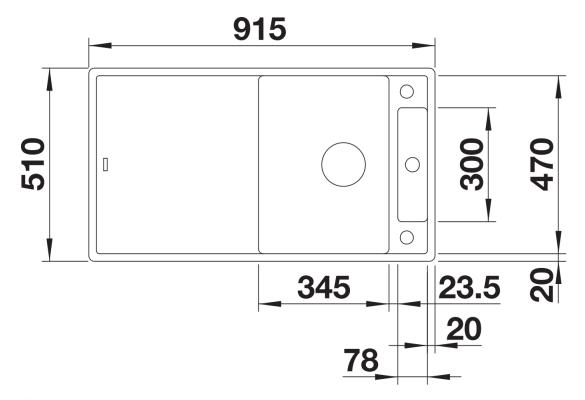

t information sheet AXIA III 5 S

Item no. 525845

**Benefits** 



- Smooth, ergonomic work flow along two axis
- Design that is notable for clear lines and the ultranarrow, low profile rim
- Tight radii for maximum utilisation of the surface and volume
- Movable chopping board for working directly into cooking dishes
- High-quality features with drain remote control, covered C-overflow and InFino drain system elegantly integrated and extremely easy-care

## Colours



SILGRANIT black

Available colours:

black anthracite rock grey volcano grey white soft white tartufo coffee

- ash compound bridging chopping board
- waste kit with space-saving pipe
- 3 ½" InFino basket strainer with drain remote control (rotary switch)

234051 - Ash compound bridging chopping board AXIA III

## Details



Top view



Cut-out



Front view



Side view