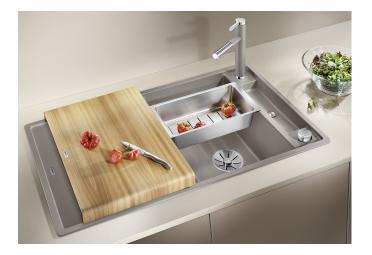

## Product information sheet AXIA III 5 S

Item no. 525845

**Benefits** 

- Smooth, ergonomic work flow along two axis
- Design that is notable for clear lines and the ultranarrow, low profile rim
- Tight radii for maximum utilisation of the surface and volume
- Movable chopping board for working directly into cooking dishes
- High-quality features with drain remote control, covered C-overflow and InFino drain system elegantly integrated and extremely easy-care

## Colours

SILGRANIT black

Available colours:

black anthracite rock grey volcano grey white soft white tartufo coffee

- ash compound bridging chopping board
- waste kit with space-saving pipe
- 3 ½" InFino basket strainer with drain remote control (rotary switch)