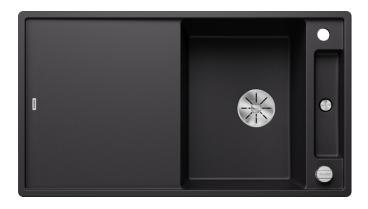

## Colours

SILGRANIT black

Available colours:

black anthracite rock grey volcano grey white soft white tartufo coffee

- ash compound bridging chopping board
- waste kit with space-saving pipe
- 3 ½" InFino basket strainer with drain remote control (rotary switch)