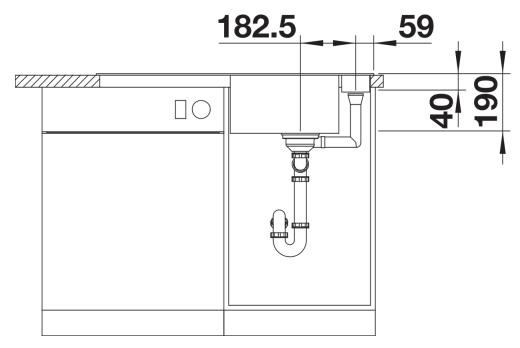

A III 5 S

Item no. 525845

**Benefits** 



- Smooth, ergonomic work flow along two axis
- Design that is notable for clear lines and the ultranarrow, low profile rim
- Tight radii for maximum utilisation of the surface and volume
- Movable chopping board for working directly into cooking dishes
- High-quality features with drain remote control, covered C-overflow and InFino drain system elegantly integrated and extremely easy-care

## Colours



SILGRANIT black

Available colours:

black anthracite rock grey volcano grey white soft white tartufo coffee

- ash compound bridging chopping board
- waste kit with space-saving pipe
- 3 ½" InFino basket strainer with drain remote control (rotary switch)

234051 - Ash compound bridging chopping board AXIA III

## Details



Top view



Cut-out



Front view



Side view