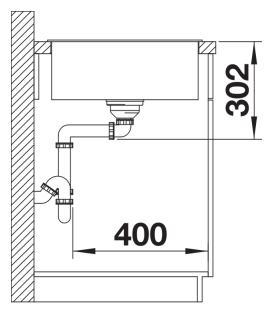

m no. 525845

**Benefits** 



- Smooth, ergonomic work flow along two axis
- Design that is notable for clear lines and the ultranarrow, low profile rim
- Tight radii for maximum utilisation of the surface and volume
- Movable chopping board for working directly into cooking dishes
- High-quality features with drain remote control, covered C-overflow and InFino drain system elegantly integrated and extremely easy-care

## Colours



SILGRANIT black

Available colours:

black anthracite rock grey volcano grey white soft white tartufo coffee

- ash compound bridging chopping board
- waste kit with space-saving pipe
- 3 ½" InFino basket strainer with drain remote control (rotary switch)

234051 - Ash compound bridging chopping board AXIA III

## Details



Top view



Cut-out



Front view



Side view