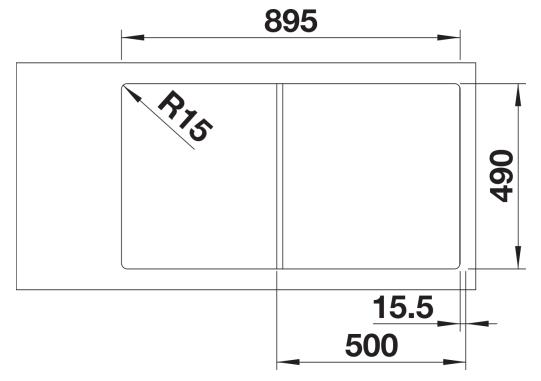

n sheet AXIA III 5 S

Item no. 525845

**Benefits** 



- Smooth, ergonomic work flow along two axis
- Design that is notable for clear lines and the ultranarrow, low profile rim
- Tight radii for maximum utilisation of the surface and volume
- Movable chopping board for working directly into cooking dishes
- High-quality features with drain remote control, covered C-overflow and InFino drain system elegantly integrated and extremely easy-care

## Colours



SILGRANIT black

Available colours:

black anthracite rock grey volcano grey white soft white tartufo coffee

- ash compound bridging chopping board
- waste kit with space-saving pipe
- 3 ½" InFino basket strainer with drain remote control (rotary switch)

234051 - Ash compound bridging chopping board AXIA III

## Details



Top view



Cut-out



Front view



Side view