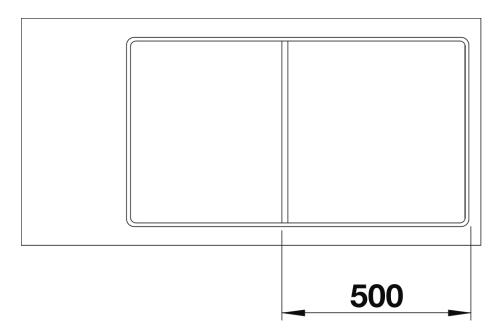

ct information sheet AXIA III 5 S-F

Item no. 525846

## Benefits



- Smooth, ergonomic work flow along two axis
- Design that is notable for clear lines and the ultranarrow rim
- Tight radii for maximum utilisation of the surface and volume

- Movable cutting board for working directly into cooking dishes

- High-quality features with drain remote control, covered C-overflow and InFino drain system – elegantly integrated and extremely easy-care

- Flushmount version

## Colours



SILGRANIT black

Available colours: black anthracite rock grey volcano grey white soft white coffee - glass cutting board

- waste kit with space-saving pipe
- 3 <sup>1</sup>/<sub>2</sub>" InFino basket strainer with drain remote control (rotary switch)

234045 - Glass cutting board white

Details



Top view



Cut-out



Front view