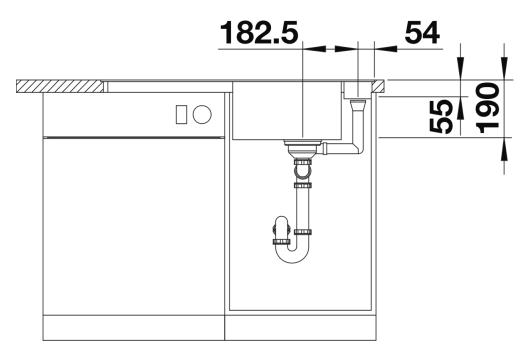

ion sheet AXIA III 5 S-F

Item no. 525846

## Benefits



- Smooth, ergonomic work flow along two axis
- Design that is notable for clear lines and the ultranarrow rim
- Tight radii for maximum utilisation of the surface and volume

- Movable cutting board for working directly into cooking dishes

- High-quality features with drain remote control, covered C-overflow and InFino drain system – elegantly integrated and extremely easy-care

- Flushmount version

## Colours



SILGRANIT black

Available colours: black anthracite rock grey volcano grey white soft white coffee - glass cutting board

- waste kit with space-saving pipe
- 3 <sup>1</sup>/<sub>2</sub>" InFino basket strainer with drain remote control (rotary switch)

234045 - Glass cutting board white

Details



Top view



Cut-out



Front view