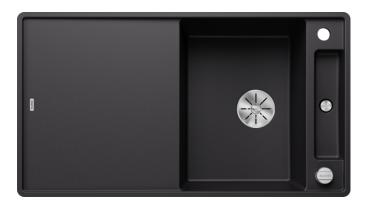

## Colours

SILGRANIT black

Available colours: black anthracite rock grey volcano grey white soft white coffee - glass cutting board

- waste kit with space-saving pipe
- 3 <sup>1</sup>/<sub>2</sub>" InFino basket strainer with drain remote control (rotary switch)