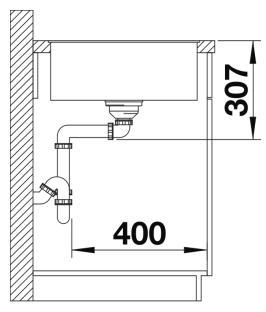

III 5 S-F

Item no. 525846

## Benefits



- Smooth, ergonomic work flow along two axis
- Design that is notable for clear lines and the ultranarrow rim
- Tight radii for maximum utilisation of the surface and volume

- Movable cutting board for working directly into cooking dishes

- High-quality features with drain remote control, covered C-overflow and InFino drain system – elegantly integrated and extremely easy-care

- Flushmount version

## Colours



SILGRANIT black

Available colours: black anthracite rock grey volcano grey white soft white coffee - glass cutting board

- waste kit with space-saving pipe
- 3 <sup>1</sup>/<sub>2</sub>" InFino basket strainer with drain remote control (rotary switch)

234045 - Glass cutting board white

Details



Top view



Cut-out



Front view