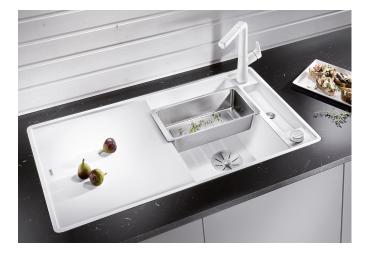

## Benefits

- Smooth, ergonomic work flow along two axis
- Design that is notable for clear lines and the ultranarrow rim
- Tight radii for maximum utilisation of the surface and volume

- Movable cutting board for working directly into cooking dishes

- High-quality features with drain remote control, covered C-overflow and InFino drain system – elegantly integrated and extremely easy-care

- Flushmount version

## Colours

SILGRANIT black

Available colours: black anthracite rock grey volcano grey white soft white coffee - glass cutting board

- waste kit with space-saving pipe
- 3 <sup>1</sup>/<sub>2</sub>" InFino basket strainer with drain remote control (rotary switch)