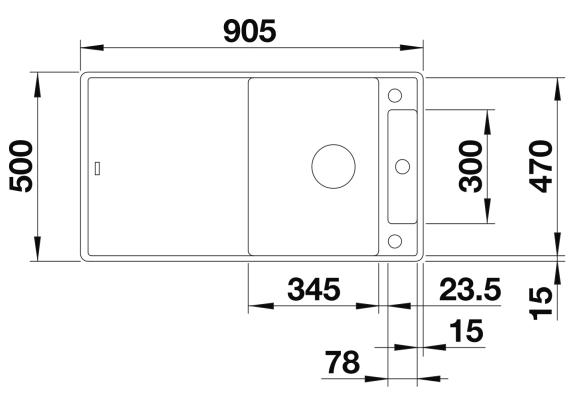

## Product information sheet AXIA III 5 S-F

Item no. 525846

## Benefits



- Smooth, ergonomic work flow along two axis
- Design that is notable for clear lines and the ultranarrow rim
- Tight radii for maximum utilisation of the surface and volume

- Movable cutting board for working directly into cooking dishes

- High-quality features with drain remote control, covered C-overflow and InFino drain system – elegantly integrated and extremely easy-care

- Flushmount version

## Colours



SILGRANIT black

Available colours: black anthracite rock grey volcano grey white soft white coffee - glass cutting board

- waste kit with space-saving pipe
- 3 <sup>1</sup>/<sub>2</sub>" InFino basket strainer with drain remote control (rotary switch)

234045 - Glass cutting board white

Details



Top view



Cut-out



Front view