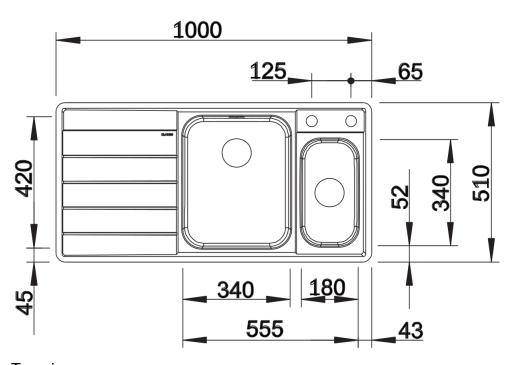

IS III 6 S-IF

Item no. 522104

**Benefits** 



- Elegant extent bowl with emphasised base contour for the largest possible surface for the safe positioning of glasses and bulky items
- Flowing ergonomic work processes along two axis
- Movable cutting board for working directly into cooking dishes
- Multifunctional hook-in colander fits anywhere in the main bowl
- High-quality features with the covered C-overflow and InFino drain system elegantly integrated and easy-care

- movable safety glas cutting board
- multifunction colander in stainless steel (adequate for main bowl) waste kit with space-saving pipe
- 2 x 3 1/2" InFino basket strainer with drain remote control (rotary switch) for the main bowl

234047 - Glass cutting board white

224787 - Multifunctional colander

## **Details**



Top view



Cut-out



Front view



## Side view