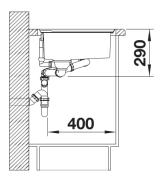

efits** 



- Elegant extent bowl with emphasised base contour for the largest possible surface for the safe positioning of glasses and bulky items
- Flowing ergonomic work processes along two axis
- Movable cutting board for working directly into cooking dishes
- Multifunctional hook-in colander fits anywhere in the main bowl
- High-quality features with the covered C-overflow and InFino drain system elegantly integrated and easy-care

- movable safety glas cutting board
- multifunction colander in stainless steel (adequate for main bowl) waste kit with space-saving pipe
- 2 x 3 1/2" InFino basket strainer with drain remote control (rotary switch) for the main bowl

234047 - Glass cutting board white

224787 - Multifunctional colander

## **Details**



Top view



Cut-out



Front view



## Side view