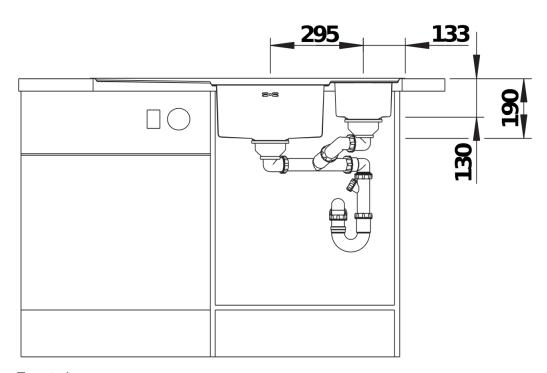

522104

**Benefits** 



- Elegant extent bowl with emphasised base contour for the largest possible surface for the safe positioning of glasses and bulky items
- Flowing ergonomic work processes along two axis
- Movable cutting board for working directly into cooking dishes
- Multifunctional hook-in colander fits anywhere in the main bowl
- High-quality features with the covered C-overflow and InFino drain system elegantly integrated and easy-care

- movable safety glas cutting board
- multifunction colander in stainless steel (adequate for main bowl) waste kit with space-saving pipe
- 2 x 3 1/2" InFino basket strainer with drain remote control (rotary switch) for the main bowl

234047 - Glass cutting board white

224787 - Multifunctional colander

## **Details**



Top view



Cut-out



Front view



## Side view