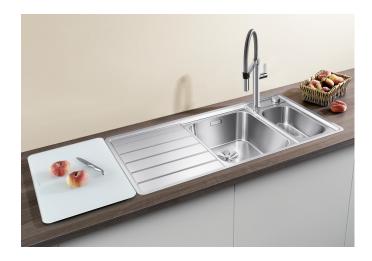

## Product information sheet AXIS III 6 S-IF

Item no. 522104

**Benefits** 

- Elegant extent bowl with emphasised base contour for the largest possible surface for the safe positioning of glasses and bulky items
- Flowing ergonomic work processes along two axis
- Movable cutting board for working directly into cooking dishes
- Multifunctional hook-in colander fits anywhere in the main bowl
- High-quality features with the covered C-overflow and InFino drain system elegantly integrated and easy-care

234047 - Glass cutting board white

224787 - Multifunctional colander