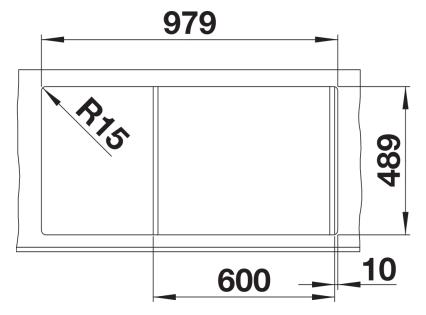

F

Item no. 522104

**Benefits** 



- Elegant extent bowl with emphasised base contour for the largest possible surface for the safe positioning of glasses and bulky items
- Flowing ergonomic work processes along two axis
- Movable cutting board for working directly into cooking dishes
- Multifunctional hook-in colander fits anywhere in the main bowl
- High-quality features with the covered C-overflow and InFino drain system elegantly integrated and easy-care

- movable safety glas cutting board
- multifunction colander in stainless steel (adequate for main bowl) waste kit with space-saving pipe
- 2 x 3 1/2" InFino basket strainer with drain remote control (rotary switch) for the main bowl

234047 - Glass cutting board white

224787 - Multifunctional colander

## **Details**



Top view



Cut-out



Front view



## Side view