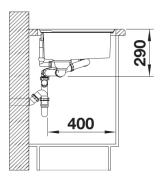

legant extent bowl with emphasised base contour for the largest possible surface for the safe positioning of glasses and bulky items
- Flowing ergonomic work processes along two axis
- Movable cutting board for working directly into cooking dishes
- Multifunctional hook-in colander fits anywhere in the main bowl
- High-quality features with the covered C-overflow and InFino drain system elegantly integrated and easy-care

- movable safety glas cutting board
- multifunction colander in stainless steel (adequate for main and additional bowl)
- waste kit with space-saving pipe
- 2 x 3 ½" InFino basket strainer with drain remote control (rotary switch) for the main bowl

234047 - Glass cutting board white

224787 - Multifunctional colander

## **Details**



Top view



Cut-out



Front view



## Side view