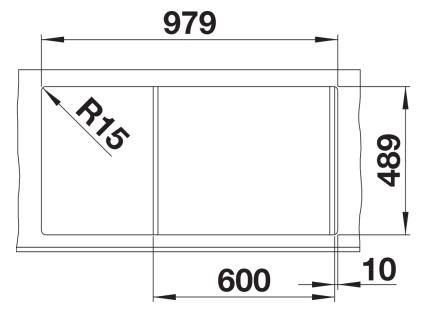

104

**Benefits** 



- Elegant extent bowl with emphasised base contour for the largest possible surface for the safe positioning of glasses and bulky items
- Flowing ergonomic work processes along two axis
- Movable cutting board for working directly into cooking dishes
- Multifunctional hook-in colander fits anywhere in the main bowl
- High-quality features with the covered C-overflow and InFino drain system elegantly integrated and easy-care

- movable safety glas cutting board
- multifunction colander in stainless steel (adequate for main and additional bowl)
- waste kit with space-saving pipe
- 2 x 3 ½" InFino basket strainer with drain remote control (rotary switch) for the main bowl

234047 - Glass cutting board white

224787 - Multifunctional colander

## **Details**



Top view



Cut-out



Front view



## Side view