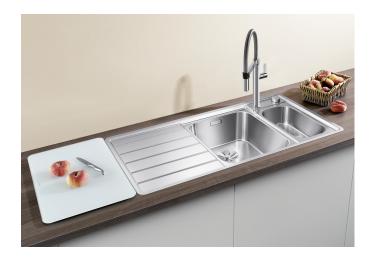

## Product information sheet AXIS III 6 S-IF

Item no. 522104

**Benefits** 

- Elegant extent bowl with emphasised base contour for the largest possible surface for the safe positioning of glasses and bulky items
- Flowing ergonomic work processes along two axis
- Movable cutting board for working directly into cooking dishes
- Multifunctional hook-in colander fits anywhere in the main bowl
- High-quality features with the covered C-overflow and InFino drain system elegantly integrated and easy-care

- movable safety glas cutting board
- multifunction colander in stainless steel (adequate for main and additional bowl)
- waste kit with space-saving pipe
- 2 x 3 ½" InFino basket strainer with drain remote control (rotary switch) for the main bowl

234047 - Glass cutting board white

224787 - Multifunctional colander