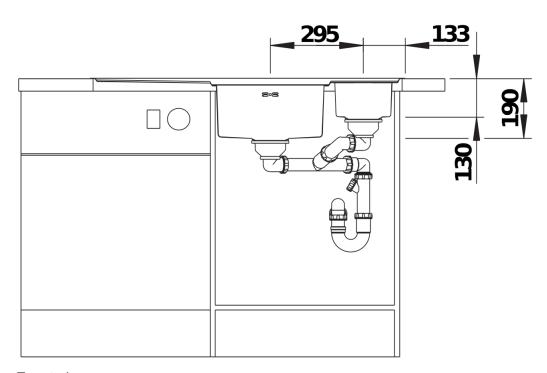

fits** 



- Elegant extent bowl with emphasised base contour for the largest possible surface for the safe positioning of glasses and bulky items
- Flowing ergonomic work processes along two axis
- Movable cutting board for working directly into cooking dishes
- Multifunctional hook-in colander fits anywhere in the main bowl
- High-quality features with the covered C-overflow and InFino drain system elegantly integrated and easy-care

- movable safety glas cutting board
- multifunction colander in stainless steel (adequate for main and additional bowl)
- waste kit with space-saving pipe
- 2 x 3 ½" InFino basket strainer with drain remote control (rotary switch) for the main bowl

234047 - Glass cutting board white

224787 - Multifunctional colander

## **Details**



Top view



Cut-out



Front view



## Side view