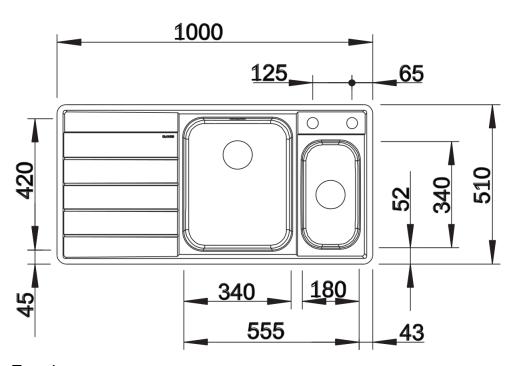

Item no. 522104

**Benefits** 



- Elegant extent bowl with emphasised base contour for the largest possible surface for the safe positioning of glasses and bulky items
- Flowing ergonomic work processes along two axis
- Movable cutting board for working directly into cooking dishes
- Multifunctional hook-in colander fits anywhere in the main bowl
- High-quality features with the covered C-overflow and InFino drain system elegantly integrated and easy-care

- movable safety glas cutting board
- multifunction colander in stainless steel (adequate for main and additional bowl)
- waste kit with space-saving pipe
- 2 x 3 ½" InFino basket strainer with drain remote control (rotary switch) for the main bowl

234047 - Glass cutting board white

224787 - Multifunctional colander

## **Details**



Top view



Cut-out



Front view



## Side view