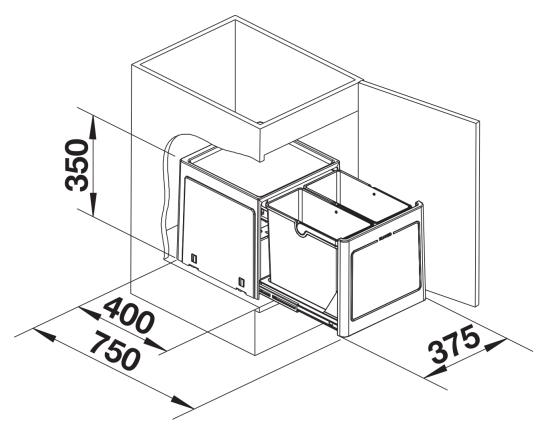

| Planning information                                                                                                                                                                                                                                      |
|-----------------------------------------------------------------------------------------------------------------------------------------------------------------------------------------------------------------------------------------------------------|
| <ul> <li>Installation instructions for the BLANCO BOTTON Pro Manual:</li> <li>Take account of the dimensions of the door hinges when calculating the installation width</li> <li>Installation depth 400 mm</li> <li>Installation height 350 mm</li> </ul> |
| Scope of supply                                                                                                                                                                                                                                           |
| - system for floor-mounting behind hinged doors - 2 x 13 l bin                                                                                                                                                                                            |
|                                                                                                                                                                                                                                                           |
| Details                                                                                                                                                                                                                                                   |

## Top view

PRODUKT\_3D