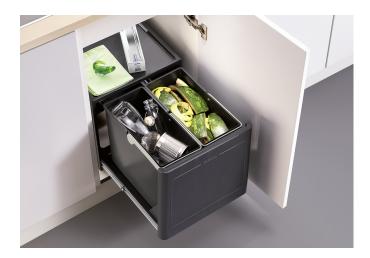

## Product information sheet BOTTON Pro 45/2 Manual

Item no. 517467

**Benefits** 

- Compact system for positioning flexibly in the base cabinet
- Different models for the most common cabinet dimensions
- Easy to mount on the floor thanks to installation aid
- Functional design made of high-quality plastic
- Easy to clean bins with ergonomic handle
- Large waste volume despite compact dimensions

| Planning information                                                                                                                                                                                                                                      |
|-----------------------------------------------------------------------------------------------------------------------------------------------------------------------------------------------------------------------------------------------------------|
| <ul> <li>Installation instructions for the BLANCO BOTTON Pro Manual:</li> <li>Take account of the dimensions of the door hinges when calculating the installation width</li> <li>Installation depth 400 mm</li> <li>Installation height 350 mm</li> </ul> |
| Scope of supply                                                                                                                                                                                                                                           |
| - system for floor-mounting behind hinged doors - 2 x 13 l bin                                                                                                                                                                                            |
|                                                                                                                                                                                                                                                           |
| Details                                                                                                                                                                                                                                                   |