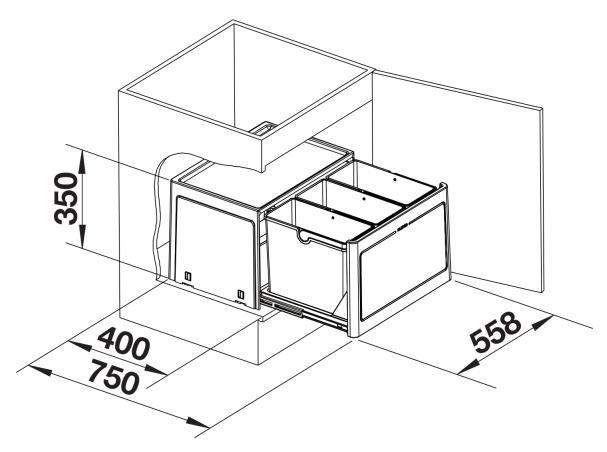

| Planning information                                                                                                                                                             |
|----------------------------------------------------------------------------------------------------------------------------------------------------------------------------------|
| - Installation instructions for the BLANCO BOTTON Pro Automatic:<br>- Use doors with a min. 100° opening angle<br>- Maximum door hinge width 35 mm<br>Installation height 350 mm |
| Scope of supply                                                                                                                                                                  |
|                                                                                                                                                                                  |
| - system for floor-mounting behind hinged doors - 3 x 13 l bin - door catch                                                                                                      |
| Details                                                                                                                                                                          |
|                                                                                                                                                                                  |