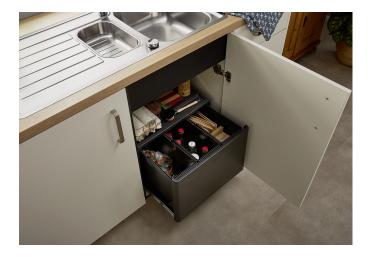

## Product information sheet BOTTON Pro 60/3 Automatic

Item no. 517470

**Benefits** 

- Compact system with door follower for automatic opening of the waste management system when the door is opened
- Different models for the most common cabinet dimensions
- Easy to mount on the floor thanks to installation aid
- Functional design made of high-quality plastic
- Easy to clean bins with ergonomic handle
- Large waste volume despite compact dimensions

| Planning information                                                                                                                                                             |
|----------------------------------------------------------------------------------------------------------------------------------------------------------------------------------|
| - Installation instructions for the BLANCO BOTTON Pro Automatic:<br>- Use doors with a min. 100° opening angle<br>- Maximum door hinge width 35 mm<br>Installation height 350 mm |
| Scope of supply                                                                                                                                                                  |
|                                                                                                                                                                                  |
| - system for floor-mounting behind hinged doors - 3 x 13 l bin - door catch                                                                                                      |
| Details                                                                                                                                                                          |
|                                                                                                                                                                                  |