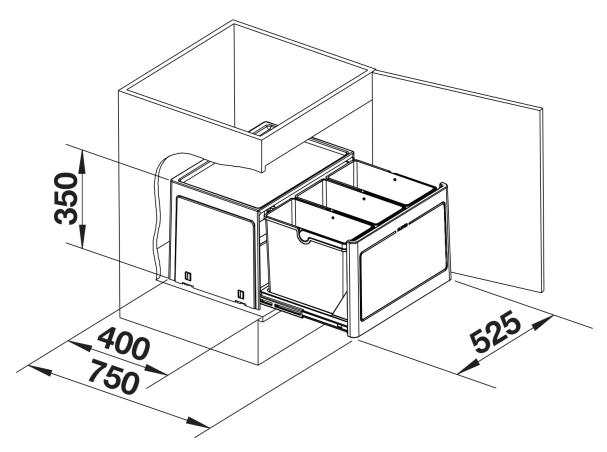

| Planning information                                                                                                                                                                                                                                      |
|-----------------------------------------------------------------------------------------------------------------------------------------------------------------------------------------------------------------------------------------------------------|
| <ul> <li>Installation instructions for the BLANCO BOTTON Pro Manual:</li> <li>Take account of the dimensions of the door hinges when calculating the installation width</li> <li>Installation depth 400 mm</li> <li>Installation height 350 mm</li> </ul> |
| Scope of supply                                                                                                                                                                                                                                           |
| - system for floor-mounting behind hinged doors - 3 x 13 l bin                                                                                                                                                                                            |
|                                                                                                                                                                                                                                                           |
| Details                                                                                                                                                                                                                                                   |