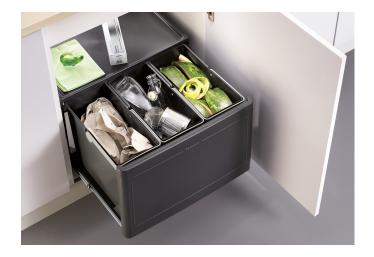

## Product information sheet BOTTON Pro 60/3 Manual

Item no. 517469

**Benefits** 

- Compact system for positioning flexibly in the base cabinet
- Different models for the most common cabinet dimensions
- Easy to mount on the floor thanks to installation aid
- Functional design made of high-quality plastic
- Easy to clean bins with ergonomic handle
- Large waste volume despite compact dimensions

| Planning information                                                                                                                                                                                                                                      |
|-----------------------------------------------------------------------------------------------------------------------------------------------------------------------------------------------------------------------------------------------------------|
| <ul> <li>Installation instructions for the BLANCO BOTTON Pro Manual:</li> <li>Take account of the dimensions of the door hinges when calculating the installation width</li> <li>Installation depth 400 mm</li> <li>Installation height 350 mm</li> </ul> |
| Scope of supply                                                                                                                                                                                                                                           |
| - system for floor-mounting behind hinged doors - 3 x 13 l bin                                                                                                                                                                                            |
|                                                                                                                                                                                                                                                           |
| Details                                                                                                                                                                                                                                                   |