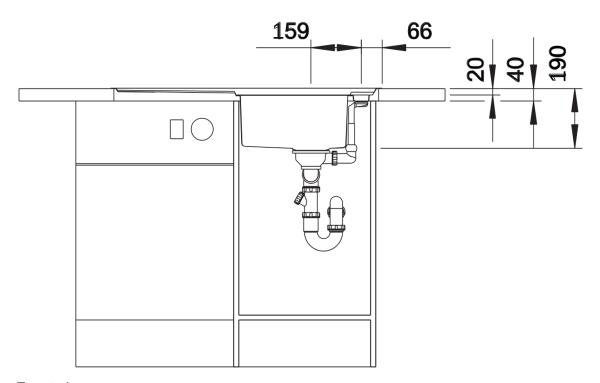

## Product information sheet AXIS III 45 S-IF

Item no. 522102

**Benefits** 



- Elegant extent bowl with emphasised base contour for the largest possible level surface for the safe positioning of glasses and bulky items
- Flowing ergonomic work processes along two axis
- Movable cutting board for working directly into cooking dishes
- High-quality features with the covered C-overflow and InFino drain system elegantly integrated and easy-care

- movable safety glas cutting board
- waste kit with space-saving pipe
- 3 ½" InFino basket strainer with drain remote control (rotary switch)

## 234047 - Glass cutting board white

## **Details**



Top view



Cut-out



Front view



Side view