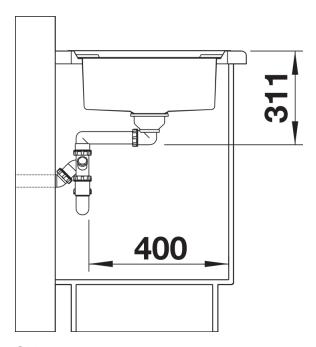

## Product information sheet AXIS III 45 S-IF

Item no. 522102

**Benefits** 



- Elegant extent bowl with emphasised base contour for the largest possible level surface for the safe positioning of glasses and bulky items
- Flowing ergonomic work processes along two axis
- Movable cutting board for working directly into cooking dishes
- High-quality features with the covered C-overflow and InFino drain system elegantly integrated and easy-care

- movable safety glas cutting board
- waste kit with space-saving pipe
- 3 ½" InFino basket strainer with drain remote control (rotary switch)

## 234047 - Glass cutting board white

## **Details**



Top view



Cut-out



Front view



Side view