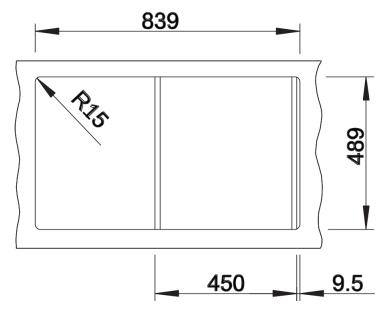

## Product information sheet AXIS III 45 S-IF

Item no. 522102

**Benefits** 



- Elegant extent bowl with emphasised base contour for the largest possible level surface for the safe positioning of glasses and bulky items
- Flowing ergonomic work processes along two axis
- Movable cutting board for working directly into cooking dishes
- High-quality features with the covered C-overflow and InFino drain system elegantly integrated and easy-care

- movable safety glas cutting board
- waste kit with space-saving pipe
- 3 ½" InFino basket strainer with drain remote control (rotary switch)

## 234047 - Glass cutting board white

## **Details**



Top view



Cut-out



Front view



Side view