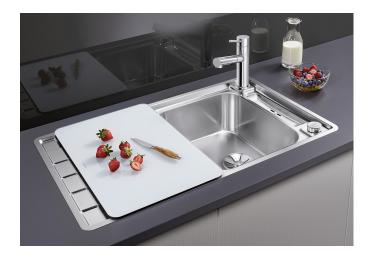

## Product information sheet AXIS III 45 S-IF

Item no. 522102

**Benefits** 

- Elegant extent bowl with emphasised base contour for the largest possible level surface for the safe positioning of glasses and bulky items
- Flowing ergonomic work processes along two axis
- Movable cutting board for working directly into cooking dishes
- High-quality features with the covered C-overflow and InFino drain system elegantly integrated and easy-care

- movable safety glas cutting board
- waste kit with space-saving pipe
- 3 ½" InFino basket strainer with drain remote control (rotary switch)

## 234047 - Glass cutting board white