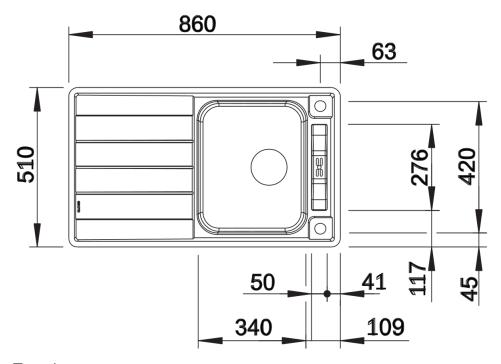

## Product information sheet AXIS III 45 S-IF

Item no. 522102

**Benefits** 



- Elegant extent bowl with emphasised base contour for the largest possible level surface for the safe positioning of glasses and bulky items
- Flowing ergonomic work processes along two axis
- Movable cutting board for working directly into cooking dishes
- High-quality features with the covered C-overflow and InFino drain system elegantly integrated and easy-care

- movable safety glas cutting board
- waste kit with space-saving pipe
- 3 ½" InFino basket strainer with drain remote control (rotary switch)

## 234047 - Glass cutting board white

## **Details**



Top view



Cut-out



Front view



Side view