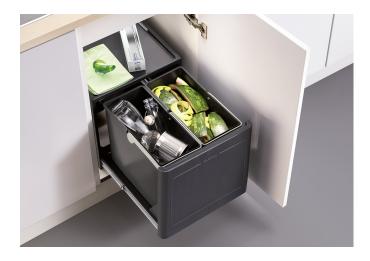

## Product information sheet BOTTON Pro 45/2 Automatic

Item no. 517468

**Benefits** 

- Compact system with door follower for automatic opening of the waste management system when the door is opened
- Different models for the most common cabinet dimensions
- Easy to mount on the floor thanks to installation aid
- Functional design made of high-quality plastic
- Easy to clean bins with ergonomic handle
- Large waste volume despite compact dimensions

| Planning information                                                                                                                                                                                                                                |
|-----------------------------------------------------------------------------------------------------------------------------------------------------------------------------------------------------------------------------------------------------|
| <ul> <li>Installation instructions for the BLANCO BOTTON Pro Automatic:</li> <li>Use doors with a min. 100° opening angle</li> <li>Maximum door hinge width 35 mm</li> <li>Installation depth 400 mm</li> <li>Installation height 350 mm</li> </ul> |
| Scope of supply                                                                                                                                                                                                                                     |
| <ul> <li>system for floor-mounting behind hinged doors</li> <li>2 x 13 l bin</li> <li>door catch</li> </ul>                                                                                                                                         |