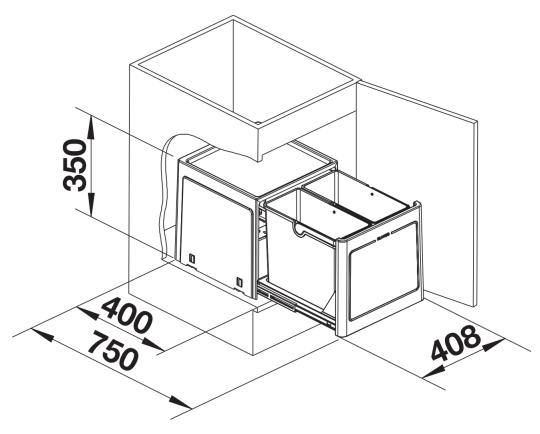

| Planning information                                                                                                                                                                                                                                |
|-----------------------------------------------------------------------------------------------------------------------------------------------------------------------------------------------------------------------------------------------------|
| <ul> <li>Installation instructions for the BLANCO BOTTON Pro Automatic:</li> <li>Use doors with a min. 100° opening angle</li> <li>Maximum door hinge width 35 mm</li> <li>Installation depth 400 mm</li> <li>Installation height 350 mm</li> </ul> |
| Scope of supply                                                                                                                                                                                                                                     |
| <ul> <li>system for floor-mounting behind hinged doors</li> <li>2 x 13 l bin</li> <li>door catch</li> </ul>                                                                                                                                         |

## Top view

PRODUKT\_3D