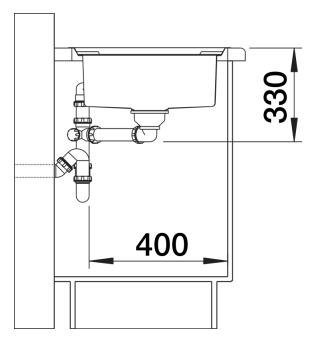

- Elegant extent bowl with emphasised base contour for the largest possible level surface for the safe positioning of glasses and bulky items
- Practical additional draining bowl with stainless steel insert
- Flowing ergonomic work processes along two axis
- Movable cutting board for working directly into cooking dishes
- High-quality features with the covered C-overflow and InFino drain system elegantly integrated and easy-care

- movable safety glas cutting board
- perforated stainless steel insert
- waste kit with space-saving pipe
- 3  $\frac{1}{2}$ " InFino basket strainer and 1  $\frac{1}{2}$ " InFino basket strainer with drain remote control (rotary switch) for the main bowl

234047 - Glass cutting board white

224789 - Colander

## **Details**



Top view



Cut-out



Front view



Side view