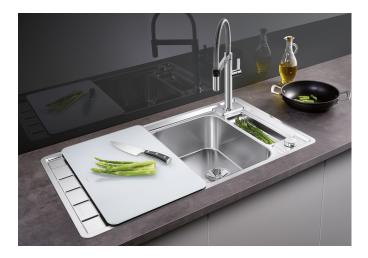

## Product information sheet AXIS III 5 S-IF

Item no. 522103

**Benefits** 

- Elegant extent bowl with emphasised base contour for the largest possible level surface for the safe positioning of glasses and bulky items
- Practical additional draining bowl with stainless steel insert
- Flowing ergonomic work processes along two axis
- Movable cutting board for working directly into cooking dishes
- High-quality features with the covered C-overflow and InFino drain system elegantly integrated and easy-care

- movable safety glas cutting board
- perforated stainless steel insert
- waste kit with space-saving pipe
- 3  $\frac{1}{2}$ " InFino basket strainer and 1  $\frac{1}{2}$ " InFino basket strainer with drain remote control (rotary switch) for the main bowl

234047 - Glass cutting board white

224789 - Colander