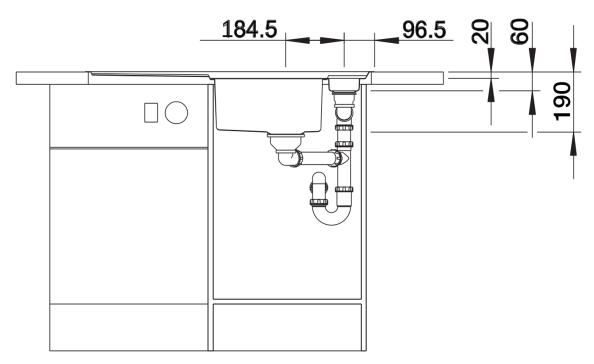

enefits** 



- Elegant extent bowl with emphasised base contour for the largest possible level surface for the safe positioning of glasses and bulky items
- Practical additional draining bowl with stainless steel insert
- Flowing ergonomic work processes along two axis
- Movable cutting board for working directly into cooking dishes
- High-quality features with the covered C-overflow and InFino drain system elegantly integrated and easy-care

- movable safety glas cutting board
- perforated stainless steel insert
- waste kit with space-saving pipe
- 3  $\frac{1}{2}$ " InFino basket strainer and 1  $\frac{1}{2}$ " InFino basket strainer with drain remote control (rotary switch) for the main bowl

234047 - Glass cutting board white

224789 - Colander

## **Details**



Top view



Cut-out



Front view



Side view