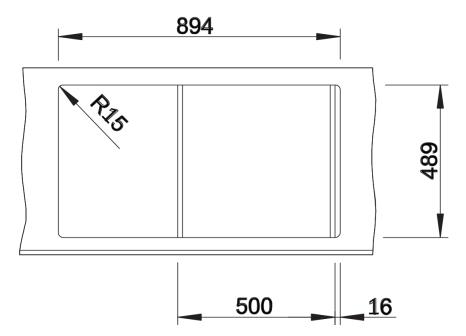

522103

**Benefits** 



- Elegant extent bowl with emphasised base contour for the largest possible level surface for the safe positioning of glasses and bulky items
- Practical additional draining bowl with stainless steel insert
- Flowing ergonomic work processes along two axis
- Movable cutting board for working directly into cooking dishes
- High-quality features with the covered C-overflow and InFino drain system elegantly integrated and easy-care

- movable safety glas cutting board
- perforated stainless steel insert
- waste kit with space-saving pipe
- 3  $\frac{1}{2}$ " InFino basket strainer and 1  $\frac{1}{2}$ " InFino basket strainer with drain remote control (rotary switch) for the main bowl

234047 - Glass cutting board white

224789 - Colander

## **Details**



Top view



Cut-out



Front view



Side view