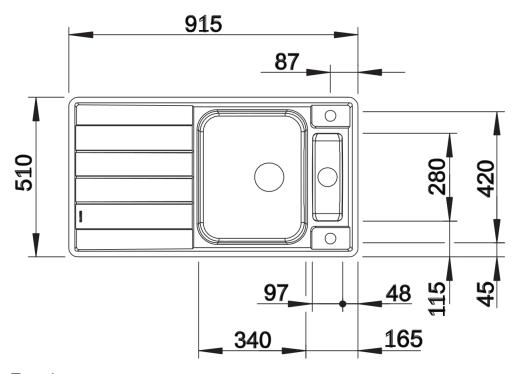

F

Item no. 522103

**Benefits** 



- Elegant extent bowl with emphasised base contour for the largest possible level surface for the safe positioning of glasses and bulky items
- Practical additional draining bowl with stainless steel insert
- Flowing ergonomic work processes along two axis
- Movable cutting board for working directly into cooking dishes
- High-quality features with the covered C-overflow and InFino drain system elegantly integrated and easy-care

- movable safety glas cutting board
- perforated stainless steel insert
- waste kit with space-saving pipe
- 3  $\frac{1}{2}$ " InFino basket strainer and 1  $\frac{1}{2}$ " InFino basket strainer with drain remote control (rotary switch) for the main bowl

234047 - Glass cutting board white

224789 - Colander

## **Details**



Top view



Cut-out



Front view



Side view