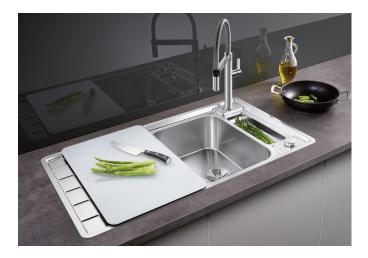

## Product information sheet AXIS III 5 S-IF

Item no. 522103

**Benefits** 

- Elegant extent bowl with emphasised base contour for the largest possible level surface for the safe positioning of glasses and bulky items
- Practical additional draining bowl with stainless steel insert
- Flowing ergonomic work processes along two axis
- Movable cutting board for working directly into cooking dishes
- High-quality features with the covered C-overflow and InFino drain system elegantly integrated and easy-care

- movable safety glas cutting board
- stainless steel insert
- waste kit with space-saving pipe
- 3  $\frac{1}{2}$ " InFino basket strainer and 1  $\frac{1}{2}$ " InFino basket strainer with drain remote control (rotary switch) for the main bowl

234047 - Glass cutting board white

224789 - Multifunctional colander