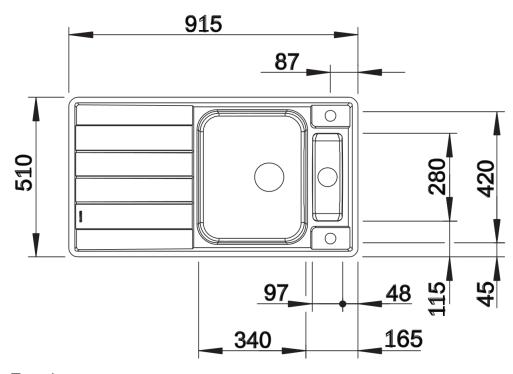

em no. 522103

**Benefits** 



- Elegant extent bowl with emphasised base contour for the largest possible level surface for the safe positioning of glasses and bulky items
- Practical additional draining bowl with stainless steel insert
- Flowing ergonomic work processes along two axis
- Movable cutting board for working directly into cooking dishes
- High-quality features with the covered C-overflow and InFino drain system elegantly integrated and easy-care

- movable safety glas cutting board
- stainless steel insert
- waste kit with space-saving pipe
- 3  $\frac{1}{2}$ " InFino basket strainer and 1  $\frac{1}{2}$ " InFino basket strainer with drain remote control (rotary switch) for the main bowl

234047 - Glass cutting board white

224789 - Multifunctional colander

## **Details**



Top view



Cut-out



Front view



Side view