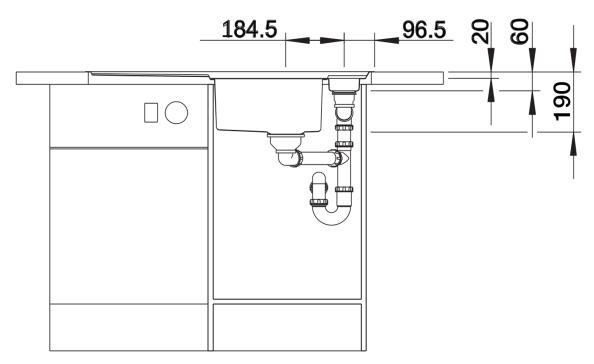

ts** 



- Elegant extent bowl with emphasised base contour for the largest possible level surface for the safe positioning of glasses and bulky items
- Practical additional draining bowl with stainless steel insert
- Flowing ergonomic work processes along two axis
- Movable cutting board for working directly into cooking dishes
- High-quality features with the covered C-overflow and InFino drain system elegantly integrated and easy-care

- movable safety glas cutting board
- stainless steel insert
- waste kit with space-saving pipe
- 3  $\frac{1}{2}$ " InFino basket strainer and 1  $\frac{1}{2}$ " InFino basket strainer with drain remote control (rotary switch) for the main bowl

234047 - Glass cutting board white

224789 - Multifunctional colander

## **Details**



Top view



Cut-out



Front view



Side view