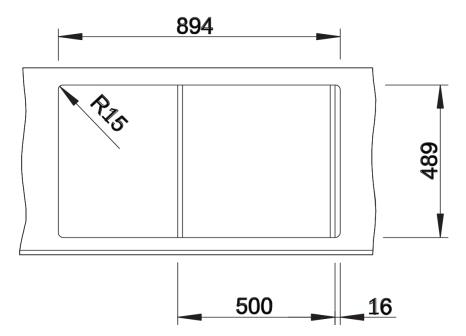

3

**Benefits** 



- Elegant extent bowl with emphasised base contour for the largest possible level surface for the safe positioning of glasses and bulky items
- Practical additional draining bowl with stainless steel insert
- Flowing ergonomic work processes along two axis
- Movable cutting board for working directly into cooking dishes
- High-quality features with the covered C-overflow and InFino drain system elegantly integrated and easy-care

- movable safety glas cutting board
- stainless steel insert
- waste kit with space-saving pipe
- 3  $\frac{1}{2}$ " InFino basket strainer and 1  $\frac{1}{2}$ " InFino basket strainer with drain remote control (rotary switch) for the main bowl

234047 - Glass cutting board white

224789 - Multifunctional colander

## **Details**



Top view



Cut-out



Front view



Side view