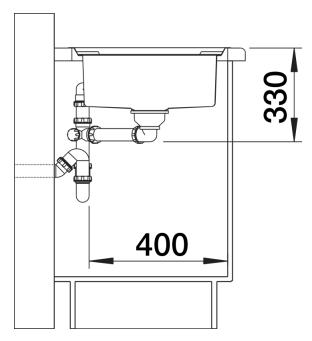

gant extent bowl with emphasised base contour for the largest possible level surface for the safe positioning of glasses and bulky items
- Practical additional draining bowl with stainless steel insert
- Flowing ergonomic work processes along two axis
- Movable cutting board for working directly into cooking dishes
- High-quality features with the covered C-overflow and InFino drain system elegantly integrated and easy-care

- movable safety glas cutting board
- stainless steel insert
- waste kit with space-saving pipe
- 3  $\frac{1}{2}$ " InFino basket strainer and 1  $\frac{1}{2}$ " InFino basket strainer with drain remote control (rotary switch) for the main bowl

234047 - Glass cutting board white

224789 - Multifunctional colander

## **Details**



Top view



Cut-out



Front view



Side view