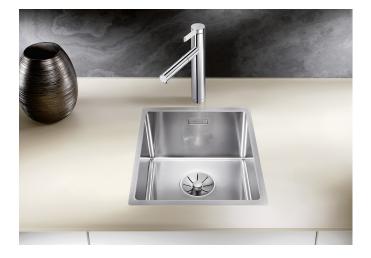

## Product information sheet CLARON 340-IF

Item no. 521570

## **Benefits**

- Elegant-pure bowl design without visible base pattern
- Concise 10 mm radius for a more refined design,
- without doing away with practical benefits Optimum utilisation of the bowl capacity thanks to
- extra-deep bowls and distinctively small radii
- Flush IF flat rim

- InFino drain system - elegantly integrated and easycare

- Installing a kitchen mixer tap, drain remote control or soap dispenser in laminate worktops requires a flexible sealing tape

- Please order drain connections for combinations of two individual bowls separately