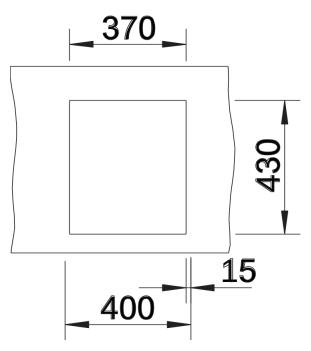

## Product information sheet CLARON 340-IF

Item no. 521570

## **Benefits**



- Elegant-pure bowl design without visible base pattern
- Concise 10 mm radius for a more refined design,
- without doing away with practical benefits Optimum utilisation of the bowl capacity thanks to
- extra-deep bowls and distinctively small radii
- Flush IF flat rim

- InFino drain system - elegantly integrated and easycare

- Installing a kitchen mixer tap, drain remote control or soap dispenser in laminate worktops requires a flexible sealing tape

- Please order drain connections for combinations of two individual bowls separately

Scope of supply

- waste kit with space saving pipe
- 3 1/2" InFino basket strainer
- fixing kit

Details