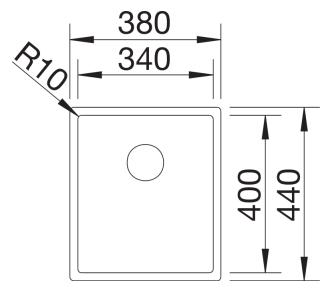

## Product information sheet CLARON 340-IF

Item no. 521570

## **Benefits**



- Elegant-pure bowl design without visible base pattern
- Concise 10 mm radius for a more refined design,
- without doing away with practical benefits Optimum utilisation of the bowl capacity thanks to
- extra-deep bowls and distinctively small radii
- Flush IF flat rim

- InFino drain system - elegantly integrated and easycare

- Installing a kitchen mixer tap, drain remote control or soap dispenser in laminate worktops requires a flexible sealing tape

- Please order drain connections for combinations of two individual bowls separately

Scope of supply

- waste kit with space saving pipe
- 3 1/2" InFino basket strainer
- fixing kit

Details