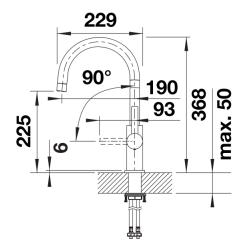

ng - Flexible connector pipes, 700 mm long and ¾"" nut - Stabilisation plate to increase the stability of the tap when fitted in stainless steel sinks |
| Details                                                                                                                                                                                                                                                                                                   |
|                                                                                                                                                                                                                                                                                                           |



Swivel range



Side view hand gear 2D



Side view