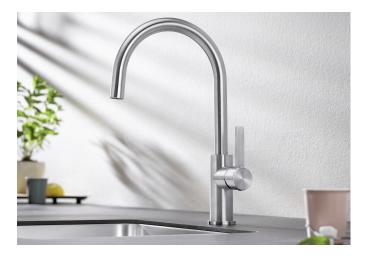

## Product information sheet CANDOR

Item no. 523120

**Benefits** 

- High-quality design in solid stainless steel, brushed finish
- Clear mixer tap design for modern kitchens
- High arched outlet for easy filling of pots and vases
- More freedom of movement with installations against a wall thanks to the control lever with vertical neutral position
- Energy-saving: basic setting of the control lever to cold start
- Also available with pull-out spray