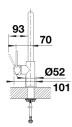

for markedly reduced scaling - Flexible connector pipes, 700 mm long and ¾"" nut - Stabilisation plate to increase the stability of the tap when fitted in stainless steel sinks |
| Details                                                                                                                                                                                                                                                                                                   |
|                                                                                                                                                                                                                                                                                                           |



Swivel range



Side view hand gear 2D



Side view