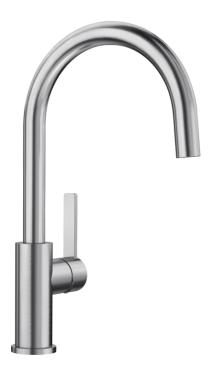

## Product information sheet CANDOR

Item no. 523120

**Benefits** 

- High-quality design in solid stainless steel, brushed finish
- Clear mixer tap design for modern kitchens
- High arched outlet for easy filling of pots and vases
- More freedom of movement with installations against a wall thanks to the control lever with vertical neutral position
- Energy-saving: basic setting of the control lever to cold start
- Also available with pull-out spray