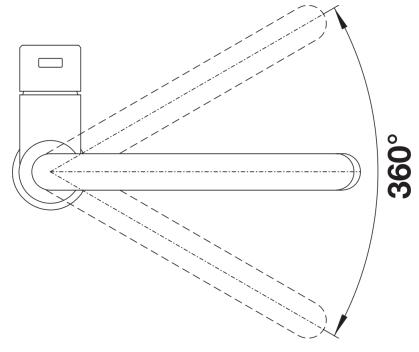

d jet regulator for markedly reduced scaling - Flexible connector pipes, 700 mm long and ¾"" nut - Stabilisation plate to increase the stability of the tap when fitted in stainless steel sinks |
| Details                                                                                                                                                                                                                                                                                                   |
|                                                                                                                                                                                                                                                                                                           |



Swivel range



Side view hand gear 2D



Side view