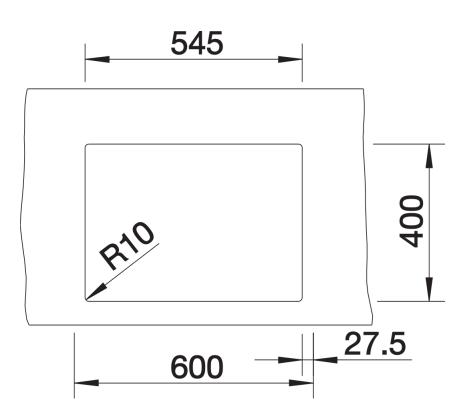

## Product information sheet CLARON 340/180-U

## Item no. 521610

## Benefits



- Elegant-pure bowl design
- Concise 10 mm radius for a more refined design, without doing away with practical benefits
- Optimum utilisation of the bowl capacity thanks to
- extra-deep bowls and distinctively small radii - InFino drain system – elegantly integrated and easycare

- Double bowl: Self-contained functional surface that is not divided by a granite partition. Only one cut-out required in the worktop

- waste kit with space saving pipe
- waste connection
- 2 x 3 1/2" InFino basket strainer
- fixing kit

## Details



Top view