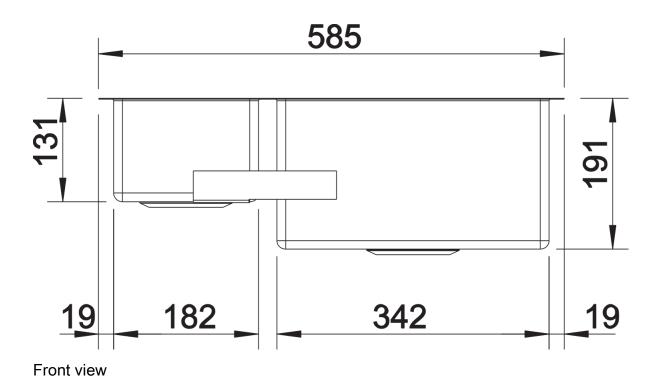

## Product information sheet CLARON 340/180-U

## Item no. 521610

## Benefits



- Elegant-pure bowl design
- Concise 10 mm radius for a more refined design, without doing away with practical benefits
- Optimum utilisation of the bowl capacity thanks to
- extra-deep bowls and distinctively small radii - InFino drain system – elegantly integrated and easycare

- Double bowl: Self-contained functional surface that is not divided by a granite partition. Only one cut-out required in the worktop

- waste kit with space saving pipe
- waste connection
- 2 x 3 1/2" InFino basket strainer
- fixing kit

## Details



Top view