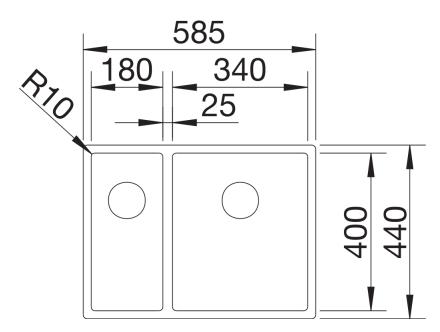

## Product information sheet CLARON 340/180-U

## Item no. 521610

## Benefits



- Elegant-pure bowl design
- Concise 10 mm radius for a more refined design, without doing away with practical benefits
- Optimum utilisation of the bowl capacity thanks to
- extra-deep bowls and distinctively small radii - InFino drain system – elegantly integrated and easycare

- Double bowl: Self-contained functional surface that is not divided by a granite partition. Only one cut-out required in the worktop

- waste kit with space saving pipe
- waste connection
- 2 x 3 1/2" InFino basket strainer
- fixing kit

## Details



Top view