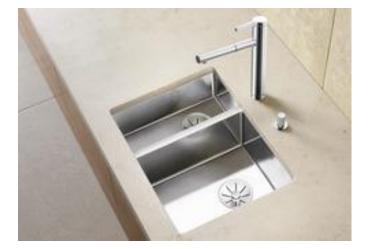

## Benefits

- Elegant-pure bowl design
- Concise 10 mm radius for a more refined design, without doing away with practical benefits
- Optimum utilisation of the bowl capacity thanks to
- extra-deep bowls and distinctively small radii - InFino drain system – elegantly integrated and easycare

- Double bowl: Self-contained functional surface that is not divided by a granite partition. Only one cut-out required in the worktop

- waste kit with space saving pipe
- waste connection
- 2 x 3 1/2" InFino basket strainer
- fixing kit