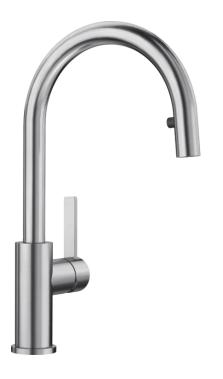

## Product information sheet CANDOR-S

Item no. 523121

**Benefits** 

- High-quality design in solid stainless steel, brushed finish
- Clear mixer tap design for modern kitchens
- High arched outlet for easy filling of pots and vases
- Concealed pull-out handspray
- More freedom of movement with installations against a wall thanks to the control lever with vertical neutral position
- Energy-saving: basic setting of the control lever to cold start

## Colours

solid stainless steel

Available colours: stainless steel

- 190° swivel spout for greater reach
- Ø 35 mm tap hole required
- With ceramic disk cartridge
- Patented jet regulator for markedly reduced scaling
- Spray made of plastic
- Hidden spray with rearward guide pin
- Nylon-sheathed spray hose
- Hose weight for reliable retraction
- Flexible connector pipes, 700 mm long and %"" nut
- Stabilisation plate to increase the stability of the tap when fitted in stainless steel sinks
- With non-return valve and thus guaranteed against reflux in accordance with EN 1717