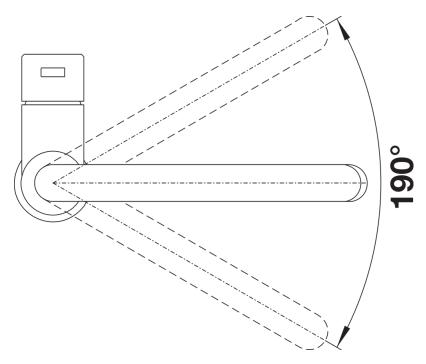

## **Details**

Swivel range

## Colours

solid stainless steel

Available colours: stainless steel

- 190° swivel spout for greater reach
- Ø 35 mm tap hole required
- With ceramic disk cartridge
- Patented jet regulator for markedly reduced scaling
- Spray made of plastic
- Hidden spray with rearward guide pin
- Nylon-sheathed spray hose
- Hose weight for reliable retraction
- Flexible connector pipes, 700 mm long and %"" nut
- Stabilisation plate to increase the stability of the tap when fitted in stainless steel sinks
- With non-return valve and thus guaranteed against reflux in accordance with EN 1717