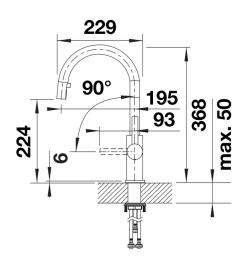

tallations against a wall thanks to the control lever with vertical neutral position
- Energy-saving: basic setting of the control lever to cold start

## Colours



solid stainless steel

Available colours: stainless steel

- 190° swivel spout for greater reach
- Ø 35 mm tap hole required
- With ceramic disk cartridge
- Patented jet regulator for markedly reduced scaling
- Spray made of plastic
- Hidden spray with rearward guide pin
- Nylon-sheathed spray hose
- Hose weight for reliable retraction
- Flexible connector pipes, 700 mm long and %"" nut
- Stabilisation plate to increase the stability of the tap when fitted in stainless steel sinks
- With non-return valve and thus guaranteed against reflux in accordance with EN 1717

## **Details**



Swivel range



## Side view hand gear 2D



Side view