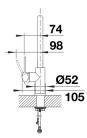

freedom of movement with installations against a wall thanks to the control lever with vertical neutral position
- Energy-saving: basic setting of the control lever to cold start

## Colours



solid stainless steel

Available colours: stainless steel

- 190° swivel spout for greater reach
- Ø 35 mm tap hole required
- With ceramic disk cartridge
- Patented jet regulator for markedly reduced scaling
- Spray made of plastic
- Hidden spray with rearward guide pin
- Nylon-sheathed spray hose
- Hose weight for reliable retraction
- Flexible connector pipes, 700 mm long and %"" nut
- Stabilisation plate to increase the stability of the tap when fitted in stainless steel sinks
- With non-return valve and thus guaranteed against reflux in accordance with EN 1717

## **Details**



Swivel range



## Side view hand gear 2D



Side view