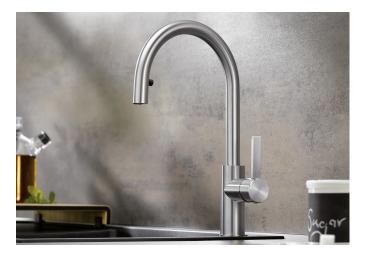

## Product information sheet CANDOR-S

Item no. 523121

**Benefits** 

- High-quality design in solid stainless steel, brushed finish
- Clear mixer tap design for modern kitchens
- High arched outlet for easy filling of pots and vases
- Concealed pull-out handspray
- More freedom of movement with installations against a wall thanks to the control lever with vertical neutral position
- Energy-saving: basic setting of the control lever to cold start

## Colours

solid stainless steel

Available colours: stainless steel

- 190° swivel spout for greater reach
- Ø 35 mm tap hole required
- With ceramic disk cartridge
- Patented jet regulator for markedly reduced scaling
- Spray made of plastic
- Hidden spray with rearward guide pin
- Nylon-sheathed spray hose
- Hose weight for reliable retraction
- Flexible connector pipes, 700 mm long and %"" nut
- Stabilisation plate to increase the stability of the tap when fitted in stainless steel sinks
- With non-return valve and thus guaranteed against reflux in accordance with EN 1717