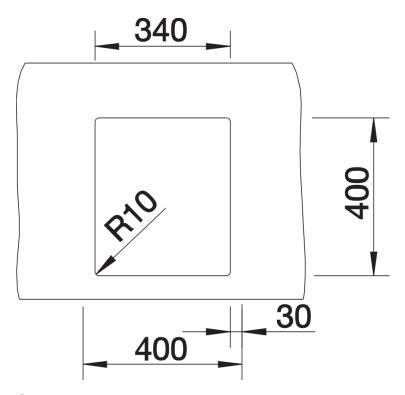

## Product information sheet CLARON 340-U

Item no. 521571

**Benefits** 



- Elegant-pure bowl design
- Concise 10 mm radius for a more refined design, without doing away with practical benefits
- Optimum utilisation of the bowl capacity thanks to extra-deep bowls and distinctively small radii
- InFino drain system elegantly integrated and easy-care

## Planning information

- Note: Please order drain connections for combinations of two individual bowls separately.

## Scope of supply

- waste kit with space saving pipe
- 3 1/2" InFino basket strainer
- fixing kit

## **Details**



Top view



Cut-out