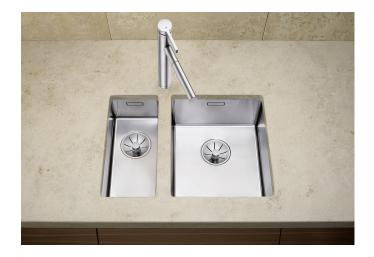

## Product information sheet CLARON 340-U

Item no. 521571

**Benefits** 

- Elegant-pure bowl design
- Concise 10 mm radius for a more refined design, without doing away with practical benefits
- Optimum utilisation of the bowl capacity thanks to extra-deep bowls and distinctively small radii
- InFino drain system elegantly integrated and easy-care

## Scope of supply

- waste kit with space saving pipe
- 3 1/2" InFino basket strainer
- fixing kit