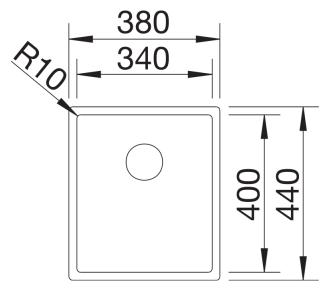

## Product information sheet CLARON 340-U

Item no. 521571

**Benefits** 



- Elegant-pure bowl design
- Concise 10 mm radius for a more refined design, without doing away with practical benefits
- Optimum utilisation of the bowl capacity thanks to extra-deep bowls and distinctively small radii
- InFino drain system elegantly integrated and easy-care

## Planning information

- Note: Please order drain connections for combinations of two individual bowls separately.

## Scope of supply

- waste kit with space saving pipe
- 3 1/2" InFino basket strainer
- fixing kit

## **Details**



Top view



Cut-out