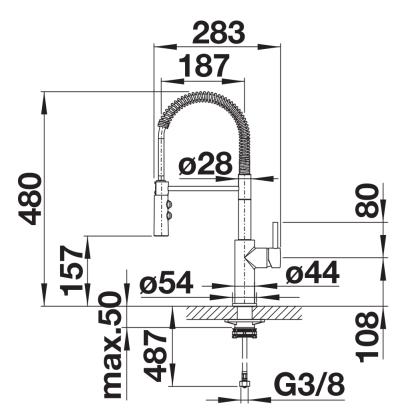

## Colours

Available colours: chrome

galvanic chrome

- 360° swivel spout for greater reach
- Ø 35 mm tap hole required
- With ceramic disk cartridge
- Patented jet regulator for markedly reduced scaling
- Spray made of plastic
- Metal-sheathed spray hose
- Flexible connector pipes, 700 mm long and 3/3" nut
- Stabilisation plate to increase the stability of the tap when fitted in stainless steel sinks
- With non-return valve and thus guaranteed against reflux in accordance with EN 1717

## Details

Swivel range

Side view hand gear 2D

Side view