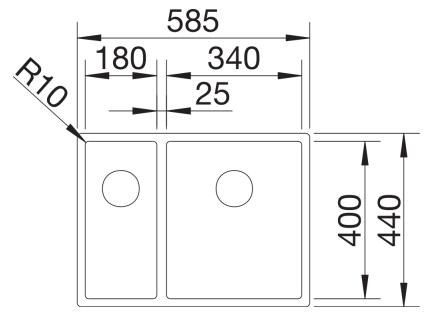

## Product information sheet CLARON 340/180-IF

Item no. 521607

**Benefits** 



- Elegant-pure bowl design without visible base pattern
- Concise 10 mm radius for a more refined design, without doing away with practical benefits
  - Optimum utilisation of the bowl capacity thanks to
- extra-deep bowls and distinctively small radii
- Flush IF flat rim
- InFino drain system elegantly integrated and easy-

## Planning information

- Note: Installing a kitchen mixer tap, drain remote control or soap dispenser in laminate worktops requires a flexible sealing tape.

## Scope of supply

- waste kit with space saving pipe
- waste connection
- 2 x 3 1/2" InFino basket strainer
- fixing kit

## **Details**



Top view



Cut-out



Front view