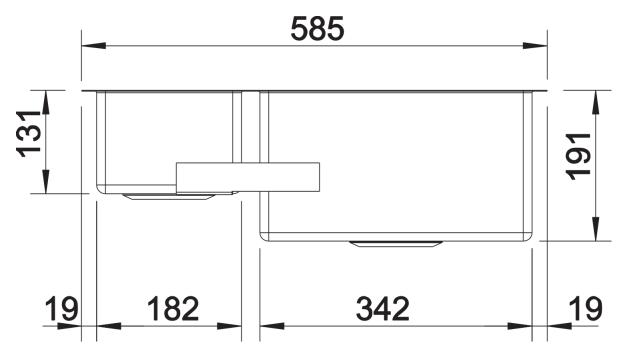

## Product information sheet CLARON 340/180-IF

Item no. 521607

**Benefits** 



- Elegant-pure bowl design without visible base pattern
- Concise 10 mm radius for a more refined design, without doing away with practical benefits
  - Optimum utilisation of the bowl capacity thanks to
- extra-deep bowls and distinctively small radii
- Flush IF flat rim
- InFino drain system elegantly integrated and easy-

## Planning information

- Note: Installing a kitchen mixer tap, drain remote control or soap dispenser in laminate worktops requires a flexible sealing tape.

## Scope of supply

- waste kit with space saving pipe
- waste connection
- 2 x 3 1/2" InFino basket strainer
- fixing kit

## **Details**



Top view



Cut-out



Front view