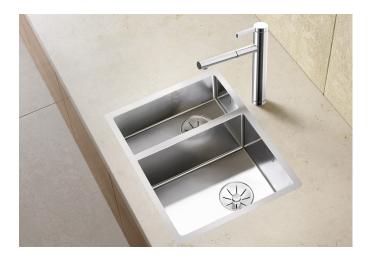

## Product information sheet CLARON 340/180-IF

Item no. 521607

**Benefits** 

- Elegant-pure bowl design without visible base pattern
- Concise 10 mm radius for a more refined design, without doing away with practical benefits
  - Optimum utilisation of the bowl capacity thanks to
- extra-deep bowls and distinctively small radii
- Flush IF flat rim
- InFino drain system elegantly integrated and easy-