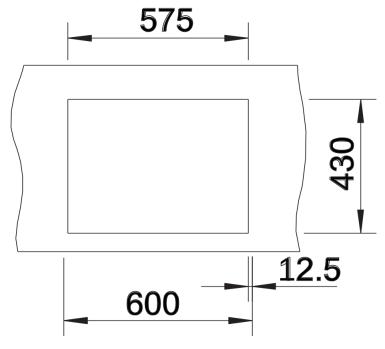

## Product information sheet CLARON 340/180-IF

Item no. 521607

**Benefits** 



- Elegant-pure bowl design without visible base pattern
- Concise 10 mm radius for a more refined design, without doing away with practical benefits
  - Optimum utilisation of the bowl capacity thanks to
- extra-deep bowls and distinctively small radii
- Flush IF flat rim
- InFino drain system elegantly integrated and easy-

## Planning information

- Note: Installing a kitchen mixer tap, drain remote control or soap dispenser in laminate worktops requires a flexible sealing tape.

## Scope of supply

- waste kit with space saving pipe
- waste connection
- 2 x 3 1/2" InFino basket strainer
- fixing kit

## **Details**



Top view



Cut-out



Front view