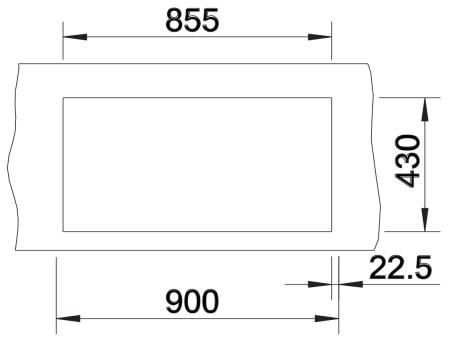

m no. 521617

**Benefits** 



- Elegant-pure bowl design without visible base pattern
- Concise 10 mm radius for a more refined design, without doing away with practical benefits
- Optimum utilisation of the bowl capacity thanks to extra-deep bowls and distinctively small radii
- Flush IF flat rim
- InFino drain system elegantly integrated and easy-care
- Double bowl: Self-contained functional surface that is not divided by a granite partition. Only one cut-out required in the worktop

## Planning information

- Note: Installing a kitchen mixer tap, drain remote control or soap dispenser in laminate worktops requires a flexible sealing tape.

## Scope of supply

- waste kit with space saving pipe
- waste connection
- 2 x 3 1/2" InFino basket strainer
- fixing kit

## Details



Top view



Cut-out



Front view