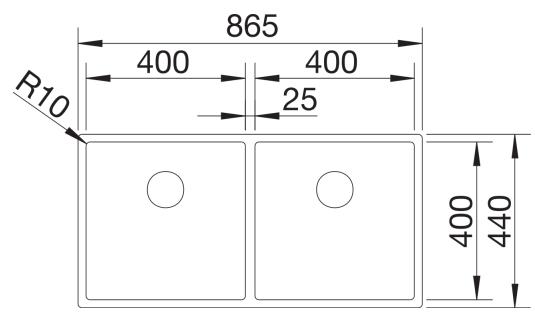

/400-IF

Item no. 521617

**Benefits** 



- Elegant-pure bowl design without visible base pattern
- Concise 10 mm radius for a more refined design, without doing away with practical benefits
- Optimum utilisation of the bowl capacity thanks to extra-deep bowls and distinctively small radii
- Flush IF flat rim
- InFino drain system elegantly integrated and easy-care
- Double bowl: Self-contained functional surface that is not divided by a granite partition. Only one cut-out required in the worktop

## Planning information

- Note: Installing a kitchen mixer tap, drain remote control or soap dispenser in laminate worktops requires a flexible sealing tape.

## Scope of supply

- waste kit with space saving pipe
- waste connection
- 2 x 3 1/2" InFino basket strainer
- fixing kit

## Details



Top view



Cut-out



Front view