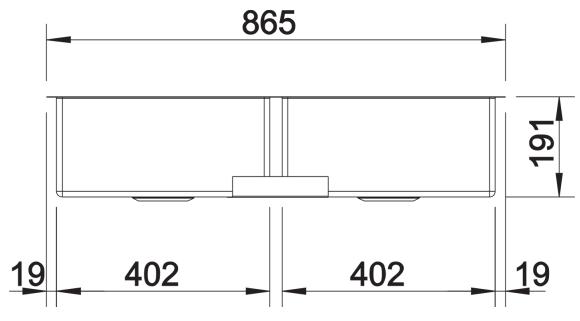

7

**Benefits** 



- Elegant-pure bowl design without visible base pattern
- Concise 10 mm radius for a more refined design, without doing away with practical benefits
- Optimum utilisation of the bowl capacity thanks to extra-deep bowls and distinctively small radii
- Flush IF flat rim
- InFino drain system elegantly integrated and easy-care
- Double bowl: Self-contained functional surface that is not divided by a granite partition. Only one cut-out required in the worktop

## Planning information

- Note: Installing a kitchen mixer tap, drain remote control or soap dispenser in laminate worktops requires a flexible sealing tape.

## Scope of supply

- waste kit with space saving pipe
- waste connection
- 2 x 3 1/2" InFino basket strainer
- fixing kit

## Details



Top view



Cut-out



Front view