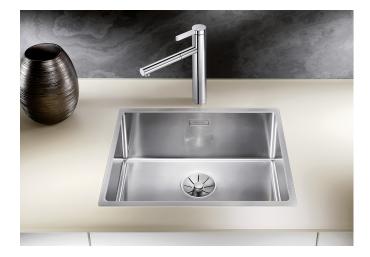

## Product information sheet CLARON 500-IF

Item no. 521576

**Benefits** 

- Elegant-pure bowl design
- Concise 10 mm radius for a more refined design, without doing away with practical benefits
- Flush IF flat rim
- Optimum utilisation of the bowl capacity thanks to extra-deep bowls and distinctively small radii
- InFino drain system elegantly integrated and easy-care