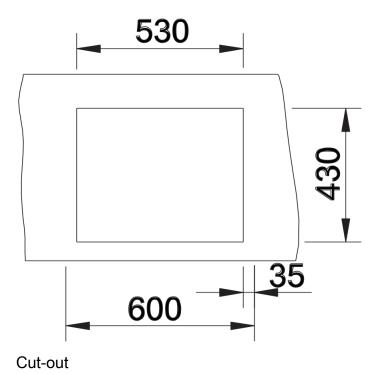

## Product information sheet CLARON 500-IF

Item no. 521576

**Benefits** 



- Elegant-pure bowl design
- Concise 10 mm radius for a more refined design, without doing away with practical benefits
- Flush IF flat rim
- Optimum utilisation of the bowl capacity thanks to extra-deep bowls and distinctively small radii
- InFino drain system elegantly integrated and easy-care

## Planning information

- Note: Installing a kitchen mixer tap, drain remote control or soap dispenser in laminate worktops requires a flexible sealing tape.
- Please order drain connections for combinations of two individual bowls separately.

## Scope of supply

- waste kit with space saving pipe
- 3 ½" InFino basket strainer
- fixing kit

## **Details**