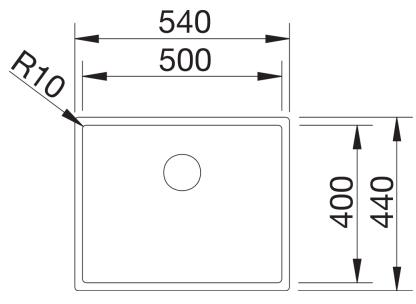

## Product information sheet CLARON 500-IF

Item no. 521576

**Benefits** 



- Elegant-pure bowl design
- Concise 10 mm radius for a more refined design, without doing away with practical benefits
- Flush IF flat rim
- Optimum utilisation of the bowl capacity thanks to extra-deep bowls and distinctively small radii
- InFino drain system elegantly integrated and easy-care

## Planning information

- Note: Installing a kitchen mixer tap, drain remote control or soap dispenser in laminate worktops requires a flexible sealing tape.
- Please order drain connections for combinations of two individual bowls separately.

## Scope of supply

- waste kit with space saving pipe
- 3 ½" InFino basket strainer
- fixing kit

## **Details**