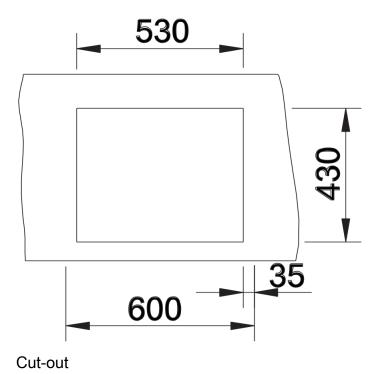

## Product information sheet CLARON 500-IF

Item no. 521576

**Benefits** 



- Elegant-pure bowl design
- Concise 10 mm radius for a more refined design, without doing away with practical benefits
- Flush IF flat rim
- Optimum utilisation of the bowl capacity thanks to extra-deep bowls and distinctively small radii
- InFino drain system elegantly integrated and easy-care

## Planning information

- Installing a kitchen mixer tap, drain remote control or soap dispenser in laminate worktops requires a flexible sealing tape

## Scope of supply

- waste kit with space saving pipe
- 3 ½" InFino basket strainer
- fixing kit

## **Details**



Top view