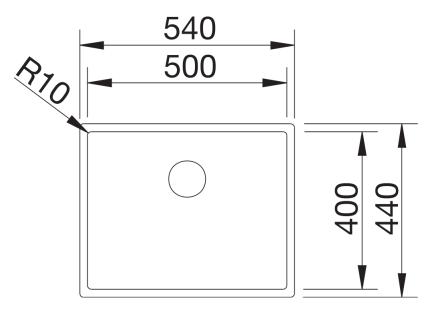

## Product information sheet CLARON 500-IF

Item no. 521576

**Benefits** 



- Elegant-pure bowl design
- Concise 10 mm radius for a more refined design, without doing away with practical benefits
- Flush IF flat rim
- Optimum utilisation of the bowl capacity thanks to extra-deep bowls and distinctively small radii
- InFino drain system elegantly integrated and easy-care

## Planning information

- Installing a kitchen mixer tap, drain remote control or soap dispenser in laminate worktops requires a flexible sealing tape

## Scope of supply

- waste kit with space saving pipe
- 3 ½" InFino basket strainer
- fixing kit

## **Details**



Top view