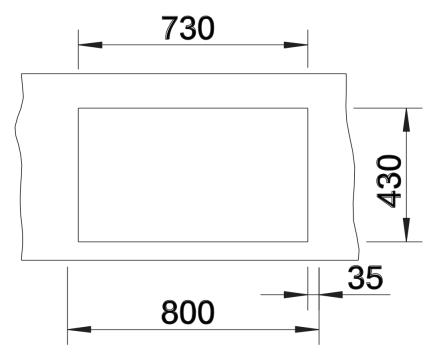

## Product information sheet CLARON 700-IF

Item no. 521580

**Benefits** 



- Elegant-pure bowl design
- Concise 10 mm radius for a more refined design, without doing away with practical benefits
- IF flat rim
- Optimum utilisation of the bowl capacity thanks to extra-deep bowls and distinctively small radii
- InFino drain system elegantly integrated and easy-care

## Planning information

- Installing a kitchen mixer tap, drain remote control or soap dispenser in laminate worktops requires a flexible sealing tape

## Scope of supply

- waste kit with space saving pipe
- 3 ½" InFino basket strainer
- fixing kit

## **Details**



Top view



Cut-out