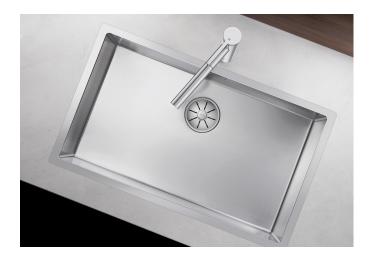

## Product information sheet CLARON 700-IF

Item no. 521580

**Benefits** 

- Elegant-pure bowl design
- Concise 10 mm radius for a more refined design, without doing away with practical benefits
- IF flat rim
- Optimum utilisation of the bowl capacity thanks to extra-deep bowls and distinctively small radii
- InFino drain system elegantly integrated and easy-care