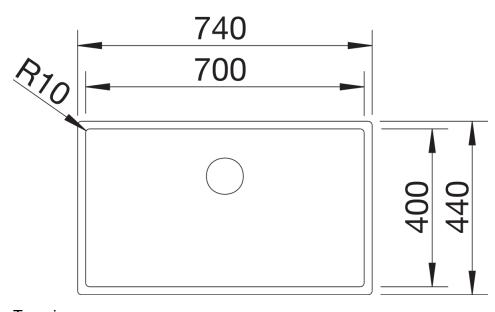

## Product information sheet CLARON 700-IF

Item no. 521580

**Benefits** 



- Elegant-pure bowl design
- Concise 10 mm radius for a more refined design, without doing away with practical benefits
- IF flat rim
- Optimum utilisation of the bowl capacity thanks to extra-deep bowls and distinctively small radii
- InFino drain system elegantly integrated and easy-care

## Planning information

- Installing a kitchen mixer tap, drain remote control or soap dispenser in laminate worktops requires a flexible sealing tape

## Scope of supply

- waste kit with space saving pipe
- 3 ½" InFino basket strainer
- fixing kit

## **Details**



Top view



Cut-out