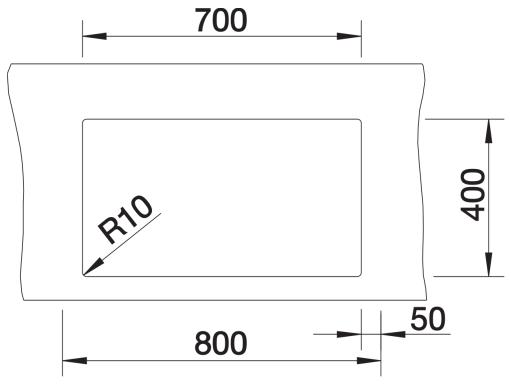

## Product information sheet CLARON 700-U

Item no. 521581

**Benefits** 



- Elegant-pure bowl design
- Concise 10 mm radius for a more refined design, without doing away with practical benefits
- Optimum utilisation of the bowl capacity thanks to extra-deep bowls and distinctively small radii
- InFino drain system elegantly integrated and easy-care

## Planning information

- Note: Please order drain connections for combinations of two individual bowls separately.

## Scope of supply

- waste kit with space saving pipe
- 3 1/2" InFino basket strainer
- fixing kit

## **Details**



Top view



Cut-out