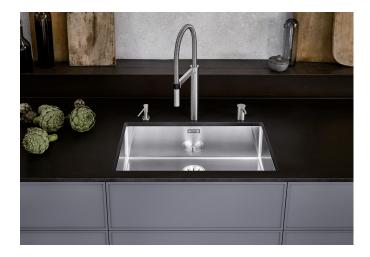

## Product information sheet CLARON 700-U

Item no. 521581

**Benefits** 

- Elegant-pure bowl design
- Concise 10 mm radius for a more refined design, without doing away with practical benefits
- Optimum utilisation of the bowl capacity thanks to extra-deep bowls and distinctively small radii
- InFino drain system elegantly integrated and easy-care