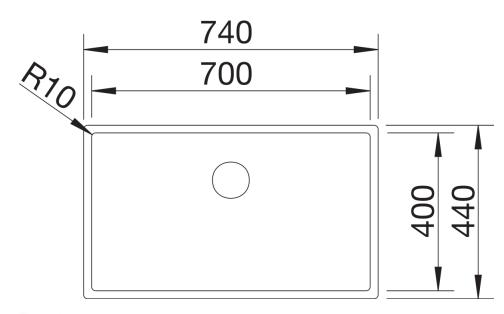

## Product information sheet CLARON 700-U

Item no. 521581

**Benefits** 



- Elegant-pure bowl design
- Concise 10 mm radius for a more refined design, without doing away with practical benefits
- Optimum utilisation of the bowl capacity thanks to extra-deep bowls and distinctively small radii
- InFino drain system elegantly integrated and easy-care

## Planning information

- Note: Please order drain connections for combinations of two individual bowls separately.

## Scope of supply

- waste kit with space saving pipe
- 3 1/2" InFino basket strainer
- fixing kit

## **Details**



Top view



Cut-out