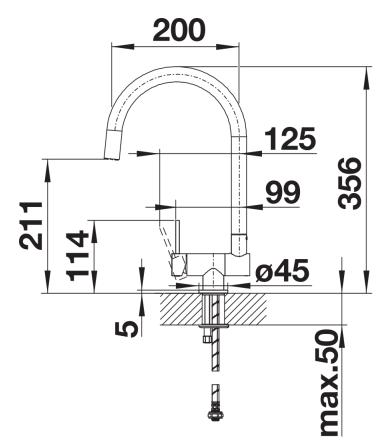

## Product information sheet CORESSA-F Lever left

Item no. 521544

**Benefits** 

- Modern mixer tap for in front of the window
- User-friendly fold-down mechanism so the mixer tap folds down to one side
- Buffered fold-down process and secure fit
- Optimum installed height allows the spout to fit right inside the bowl
- Control lever on side, choice of left or right side
- High spout for easy filling of pans and vases
- Minimum clearance between sink and window sash 6.5 cm

## Colours

galvanic chrome

Available colours: chrome

| Planning information                                                                                                                                                                                                                                                                                                                                                      |
|---------------------------------------------------------------------------------------------------------------------------------------------------------------------------------------------------------------------------------------------------------------------------------------------------------------------------------------------------------------------------|
|                                                                                                                                                                                                                                                                                                                                                                           |
| - *Minimum clearance between sink and window sash 6.5 cm.                                                                                                                                                                                                                                                                                                                 |
|                                                                                                                                                                                                                                                                                                                                                                           |
|                                                                                                                                                                                                                                                                                                                                                                           |
| Scope of supply                                                                                                                                                                                                                                                                                                                                                           |
|                                                                                                                                                                                                                                                                                                                                                                           |
| <ul> <li>- 360° swivel spout for greater reach</li> <li>- Ø 35 mm tap hole required</li> <li>- With ceramic disk cartridge</li> <li>- Patented jet regulator for markedly reduced scaling</li> <li>- Flexible connector pipes, 500 mm long and ¾" nut</li> <li>- Stabilisation plate to increase the stability of the tap when fitted in stainless steel sinks</li> </ul> |
| Details                                                                                                                                                                                                                                                                                                                                                                   |
|                                                                                                                                                                                                                                                                                                                                                                           |