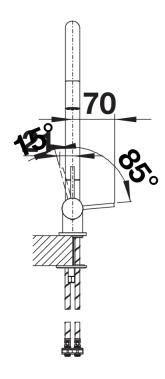

when fitted in stainless steel sinks</li> </ul> |
| Details                                                                                                                                                                                                                                                                                                                                                                   |
|                                                                                                                                                                                                                                                                                                                                                                           |



Swivel range



Side view hand gear 2D



Side view