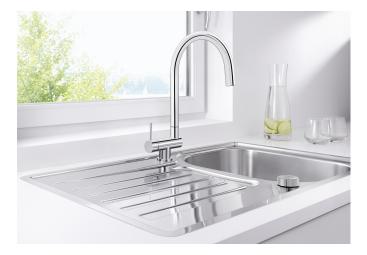

## Product information sheet CORESSA-F Lever left

Item no. 521544

**Benefits** 

- Modern mixer tap for in front of the window
- User-friendly fold-down mechanism so the mixer tap folds down to one side
- Buffered fold-down process and secure fit
- Optimum installed height allows the spout to fit right inside the bowl
- Control lever on side, choice of left or right side
- High spout for easy filling of pans and vases
- Minimum clearance between sink and window sash 6.5 cm