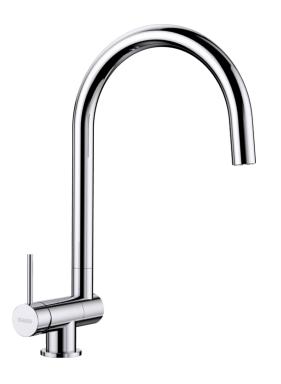

## Product information sheet CORESSA-F Lever left

Item no. 521544

**Benefits** 

- Modern mixer tap for in front of the window
- User-friendly fold-down mechanism so the mixer tap folds down to one side
- Buffered fold-down process and secure fit
- Optimum installed height allows the spout to fit right inside the bowl
- Control lever on side, choice of left or right side
- High spout for easy filling of pans and vases
- Minimum clearance between sink and window sash 6.5 cm

## Colours

galvanic chrome

Available colours: chrome

| Planning information                                                                                                                                                                                                                                                                                                                                                      |
|---------------------------------------------------------------------------------------------------------------------------------------------------------------------------------------------------------------------------------------------------------------------------------------------------------------------------------------------------------------------------|
|                                                                                                                                                                                                                                                                                                                                                                           |
| - *Minimum clearance between sink and window sash 6.5 cm.                                                                                                                                                                                                                                                                                                                 |
|                                                                                                                                                                                                                                                                                                                                                                           |
|                                                                                                                                                                                                                                                                                                                                                                           |
| Scope of supply                                                                                                                                                                                                                                                                                                                                                           |
|                                                                                                                                                                                                                                                                                                                                                                           |
| <ul> <li>- 360° swivel spout for greater reach</li> <li>- Ø 35 mm tap hole required</li> <li>- With ceramic disk cartridge</li> <li>- Patented jet regulator for markedly reduced scaling</li> <li>- Flexible connector pipes, 500 mm long and ¾" nut</li> <li>- Stabilisation plate to increase the stability of the tap when fitted in stainless steel sinks</li> </ul> |
| Details                                                                                                                                                                                                                                                                                                                                                                   |
|                                                                                                                                                                                                                                                                                                                                                                           |