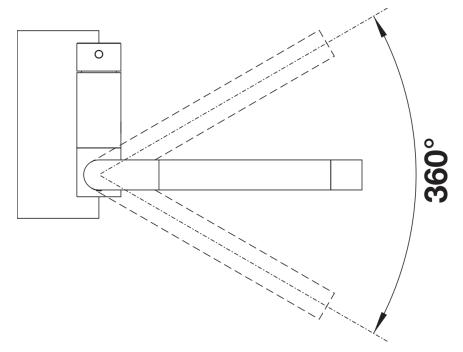

ility of the tap when fitted in stainless steel sinks</li> </ul> |
| Details                                                                                                                                                                                                                                                                                                                                                                   |
|                                                                                                                                                                                                                                                                                                                                                                           |



Swivel range



Side view hand gear 2D



Side view