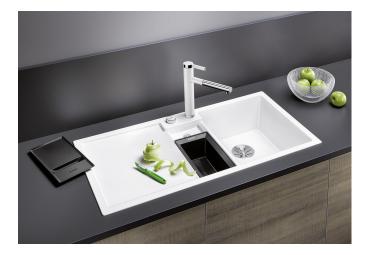

## Benefits

- Clever concept for food preparation and sorting trimmings
- Generous functional sink with a central sorting bowl
- Modern design with clear lines and an elegant, low-profile rim
- Additional practical outflow
- Optional accessory: solid maple chopping board for working directly into the sorting bin

## Colours

SILGRANIT black

Available colours: black anthracite rock grey volcano grey white soft white tartufo coffee - plastic sorting bin with lid in anthracite

- waste kit with space-saving pipe
- 3 <sup>1</sup>/<sub>2</sub>" and 1 <sup>1</sup>/<sub>2</sub>" InFino basket strainer with drain remote control (rotary switch) for the main bowl