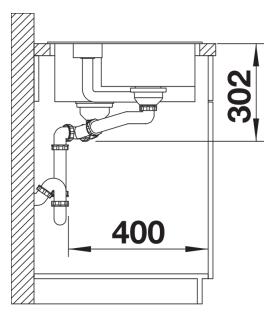

n sheet COLLECTIS 6 S

Item no. 525866

## Benefits



- Clever concept for food preparation and sorting trimmings
- Generous functional sink with a central sorting bowl
- Modern design with clear lines and an elegant, low-profile rim
- Additional practical outflow
- Optional accessory: solid maple chopping board for working directly into the sorting bin

## Colours



SILGRANIT black

Available colours: black anthracite rock grey volcano grey white soft white tartufo coffee - plastic sorting bin with lid in anthracite

- waste kit with space-saving pipe
- 3 <sup>1</sup>/<sub>2</sub>" and 1 <sup>1</sup>/<sub>2</sub>" InFino basket strainer with drain remote control (rotary switch) for the main bowl

235845 - Plastic sorting basket with lid

Details



Top view



## Cut-out



Front view