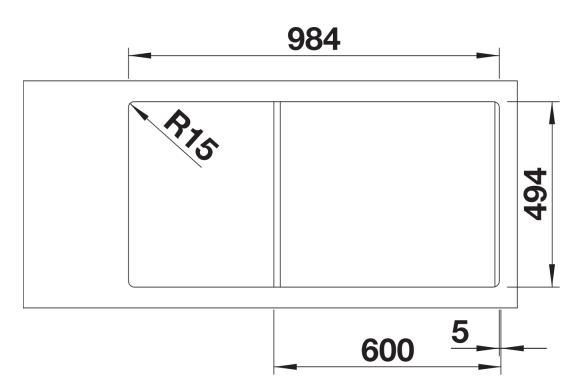

## Product information sheet COLLECTIS 6 S

Item no. 525866

## Benefits



- Clever concept for food preparation and sorting trimmings
- Generous functional sink with a central sorting bowl
- Modern design with clear lines and an elegant, low-profile rim
- Additional practical outflow
- Optional accessory: solid maple chopping board for working directly into the sorting bin

## Colours



SILGRANIT black

Available colours: black anthracite rock grey volcano grey white soft white tartufo coffee - plastic sorting bin with lid in anthracite

- waste kit with space-saving pipe
- 3 <sup>1</sup>/<sub>2</sub>" and 1 <sup>1</sup>/<sub>2</sub>" InFino basket strainer with drain remote control (rotary switch) for the main bowl

235845 - Plastic sorting basket with lid

Details



Top view



## Cut-out



Front view