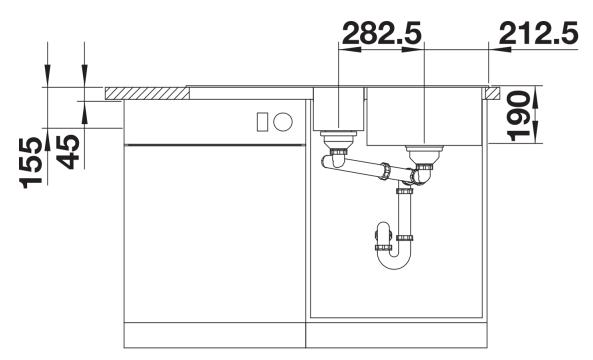

uct information sheet COLLECTIS 6 S

Item no. 525866

## Benefits



- Clever concept for food preparation and sorting trimmings
- Generous functional sink with a central sorting bowl
- Modern design with clear lines and an elegant, low-profile rim
- Additional practical outflow
- Optional accessory: solid maple chopping board for working directly into the sorting bin

## Colours



SILGRANIT black

Available colours: black anthracite rock grey volcano grey white soft white tartufo coffee - plastic sorting bin with lid in anthracite

- waste kit with space-saving pipe
- 3 <sup>1</sup>/<sub>2</sub>" and 1 <sup>1</sup>/<sub>2</sub>" InFino basket strainer with drain remote control (rotary switch) for the main bowl

235845 - Plastic sorting basket with lid

Details



Top view



## Cut-out



Front view