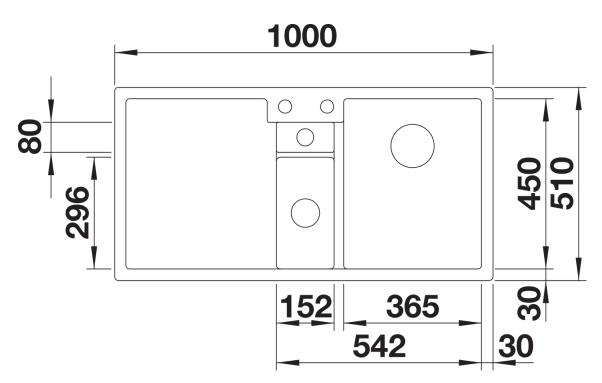

## Product information sheet COLLECTIS 6 S

Item no. 525866

## Benefits



- Clever concept for food preparation and sorting trimmings
- Generous functional sink with a central sorting bowl
- Modern design with clear lines and an elegant, low-profile rim
- Additional practical outflow
- Optional accessory: solid maple chopping board for working directly into the sorting bin

## Colours



SILGRANIT black

Available colours: black anthracite rock grey volcano grey white soft white tartufo coffee - plastic sorting bin with lid in anthracite

- waste kit with space-saving pipe
- 3 <sup>1</sup>/<sub>2</sub>" and 1 <sup>1</sup>/<sub>2</sub>" InFino basket strainer with drain remote control (rotary switch) for the main bowl

235845 - Plastic sorting basket with lid

Details



Top view



## Cut-out



Front view