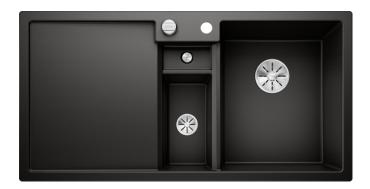

## Colours

SILGRANIT black

Available colours: black anthracite rock grey volcano grey white soft white tartufo coffee - plastic sorting bin with lid in anthracite

- waste kit with space-saving pipe
- 3 <sup>1</sup>/<sub>2</sub>" and 1 <sup>1</sup>/<sub>2</sub>" InFino basket strainer with drain remote control (rotary switch) for the main bowl