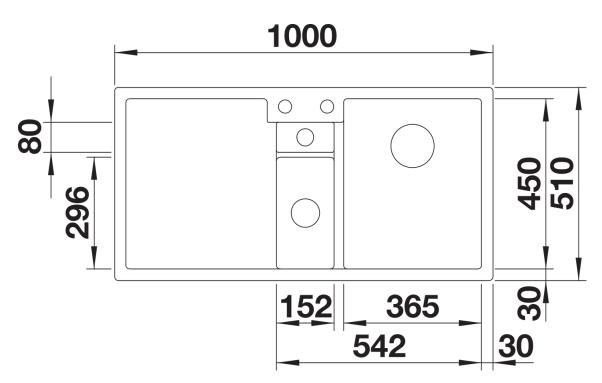

## Product information sheet COLLECTIS 6 S

Item no. 523344

## Benefits



- Clever concept for food preparation and sorting trimmings
- Generous functional sink with a central sorting bowl
- Modern design with clear lines and an elegant, low-profile rim
- Additional practical outflow
- Optional accessory: solid maple chopping board for working directly into the sorting bin

## Colours



SILGRANIT anthracite

Available colours: black anthracite rock grey volcano grey white soft white tartufo coffee - plastic sorting bin with lid

- waste kit with space-saving pipe,3 <sup>1</sup>/<sub>2</sub>" InFino basket strainer and 1 <sup>1</sup>/<sub>2</sub>" InFino basket strainer with drain remote control (rotary switch) for the main bowl

235845 - Sorting bin with lid

Details







## Cut-out



Front view