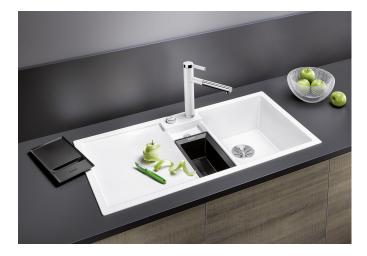

## Benefits

- Clever concept for food preparation and sorting trimmings
- Generous functional sink with a central sorting bowl
- Modern design with clear lines and an elegant, low-profile rim
- Additional practical outflow
- Optional accessory: solid maple chopping board for working directly into the sorting bin

## Colours

SILGRANIT anthracite

Available colours: black anthracite rock grey volcano grey white soft white tartufo coffee - plastic sorting bin with lid

- waste kit with space-saving pipe,3 <sup>1</sup>/<sub>2</sub>" InFino basket strainer and 1 <sup>1</sup>/<sub>2</sub>" InFino basket strainer with drain remote control (rotary switch) for the main bowl