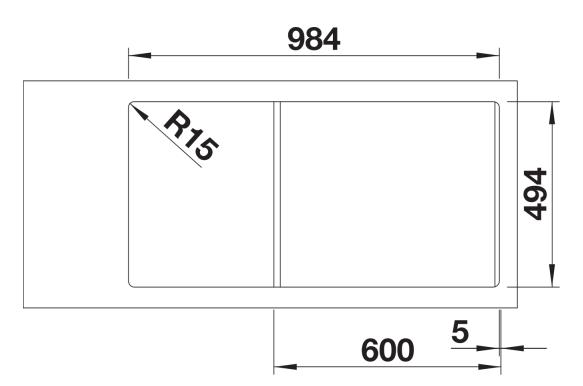

## Product information sheet COLLECTIS 6 S

Item no. 523344

## Benefits



- Clever concept for food preparation and sorting trimmings
- Generous functional sink with a central sorting bowl
- Modern design with clear lines and an elegant, low-profile rim
- Additional practical outflow
- Optional accessory: solid maple chopping board for working directly into the sorting bin

## Colours



SILGRANIT anthracite

Available colours: black anthracite rock grey volcano grey white soft white tartufo coffee - plastic sorting bin with lid

- waste kit with space-saving pipe,3 <sup>1</sup>/<sub>2</sub>" InFino basket strainer and 1 <sup>1</sup>/<sub>2</sub>" InFino basket strainer with drain remote control (rotary switch) for the main bowl

235845 - Sorting bin with lid

Details







## Cut-out



Front view