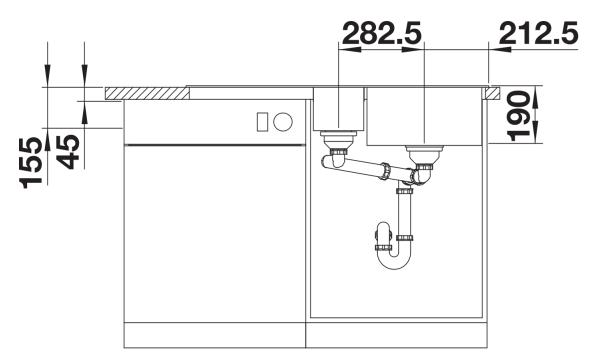

## Product information sheet COLLECTIS 6 S

Item no. 523344

## Benefits



- Clever concept for food preparation and sorting trimmings
- Generous functional sink with a central sorting bowl
- Modern design with clear lines and an elegant, low-profile rim
- Additional practical outflow
- Optional accessory: solid maple chopping board for working directly into the sorting bin

## Colours



SILGRANIT anthracite

Available colours: black anthracite rock grey volcano grey white soft white tartufo coffee - plastic sorting bin with lid

- waste kit with space-saving pipe,3 <sup>1</sup>/<sub>2</sub>" InFino basket strainer and 1 <sup>1</sup>/<sub>2</sub>" InFino basket strainer with drain remote control (rotary switch) for the main bowl

235845 - Sorting bin with lid

Details







## Cut-out



Front view