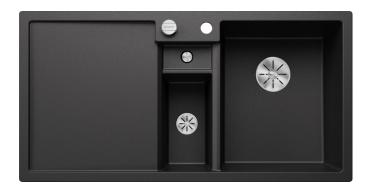

## Colours

SILGRANIT anthracite

Available colours: black anthracite rock grey volcano grey white soft white tartufo coffee - plastic sorting bin with lid

- waste kit with space-saving pipe,3 <sup>1</sup>/<sub>2</sub>" InFino basket strainer and 1 <sup>1</sup>/<sub>2</sub>" InFino basket strainer with drain remote control (rotary switch) for the main bowl