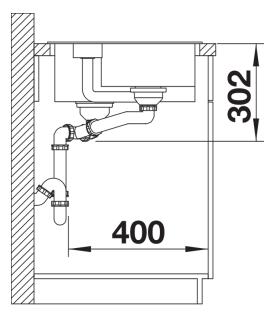

ormation sheet COLLECTIS 6 S

Item no. 523344

## Benefits



- Clever concept for food preparation and sorting trimmings
- Generous functional sink with a central sorting bowl
- Modern design with clear lines and an elegant, low-profile rim
- Additional practical outflow
- Optional accessory: solid maple chopping board for working directly into the sorting bin

## Colours



SILGRANIT anthracite

Available colours: black anthracite rock grey volcano grey white soft white tartufo coffee - plastic sorting bin with lid

- waste kit with space-saving pipe,3 <sup>1</sup>/<sub>2</sub>" InFino basket strainer and 1 <sup>1</sup>/<sub>2</sub>" InFino basket strainer with drain remote control (rotary switch) for the main bowl

235845 - Sorting bin with lid

Details







## Cut-out



Front view