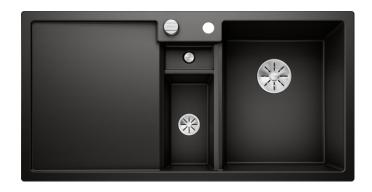

## Colours

SILGRANIT black

Available colours:

black anthracite rock grey volcano grey white soft white tartufo coffee

- plastic sorting bin with lid
- waste kit with space-saving pipe,3  $\frac{1}{2}$ " InFino basket strainer and 1  $\frac{1}{2}$ " InFino basket strainer with drain remote control (rotary switch) for the main bowl