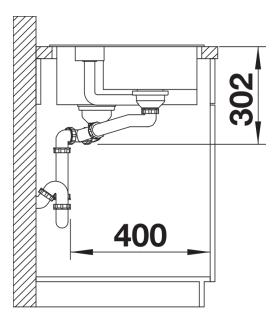

roduct information sheet COLLECTIS 6 S

Item no. 525866

**Benefits** 



- Clever concept for food preparation and sorting trimmings
- Generous functional sink with a central sorting bowl
- Modern design with clear lines and an elegant, low-profile rim
- Additional practical outflow
- Optional accessory: solid maple chopping board for working directly into the sorting bin

## Colours



SILGRANIT black

Available colours:

black anthracite rock grey volcano grey white soft white tartufo coffee

- plastic sorting bin with lid
- waste kit with space-saving pipe,3  $\frac{1}{2}$ " InFino basket strainer and 1  $\frac{1}{2}$ " InFino basket strainer with drain remote control (rotary switch) for the main bowl

235845 - Sorting bin with lid

## **Details**



Top view



Cut-out



Front view



Side view