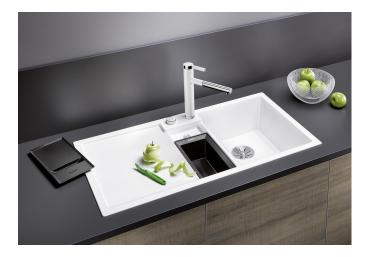

## Product information sheet COLLECTIS 6 S

Item no. 525866

**Benefits** 

- Clever concept for food preparation and sorting trimmings
- Generous functional sink with a central sorting bowl
- Modern design with clear lines and an elegant, low-profile rim
- Additional practical outflow
- Optional accessory: solid maple chopping board for working directly into the sorting bin