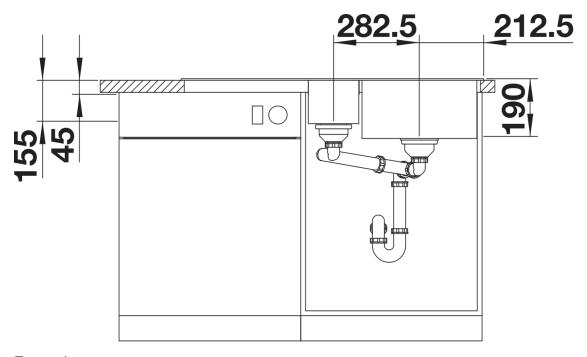

## Product information sheet COLLECTIS 6 S

Item no. 525866

**Benefits** 



- Clever concept for food preparation and sorting trimmings
- Generous functional sink with a central sorting bowl
- Modern design with clear lines and an elegant, low-profile rim
- Additional practical outflow
- Optional accessory: solid maple chopping board for working directly into the sorting bin

## Colours



SILGRANIT black

Available colours:

black anthracite rock grey volcano grey white soft white tartufo coffee

- plastic sorting bin with lid
- waste kit with space-saving pipe,3  $\frac{1}{2}$ " InFino basket strainer and 1  $\frac{1}{2}$ " InFino basket strainer with drain remote control (rotary switch) for the main bowl

235845 - Sorting bin with lid

## **Details**



Top view



Cut-out



Front view



Side view