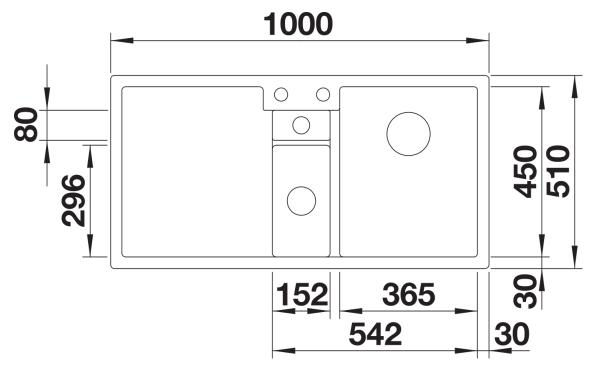

## Product information sheet COLLECTIS 6 S

Item no. 525866

**Benefits** 



- Clever concept for food preparation and sorting trimmings
- Generous functional sink with a central sorting bowl
- Modern design with clear lines and an elegant, low-profile rim
- Additional practical outflow
- Optional accessory: solid maple chopping board for working directly into the sorting bin

## Colours



SILGRANIT black

Available colours:

black anthracite rock grey volcano grey white soft white tartufo coffee

- plastic sorting bin with lid
- waste kit with space-saving pipe,3  $\frac{1}{2}$ " InFino basket strainer and 1  $\frac{1}{2}$ " InFino basket strainer with drain remote control (rotary switch) for the main bowl

235845 - Sorting bin with lid

## **Details**



Top view



Cut-out



Front view



Side view