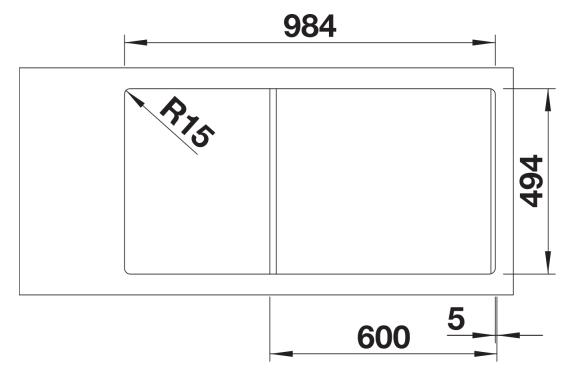

## Product information sheet COLLECTIS 6 S

Item no. 525866

**Benefits** 



- Clever concept for food preparation and sorting trimmings
- Generous functional sink with a central sorting bowl
- Modern design with clear lines and an elegant, low-profile rim
- Additional practical outflow
- Optional accessory: solid maple chopping board for working directly into the sorting bin

## Colours



SILGRANIT black

Available colours:

black anthracite rock grey volcano grey white soft white tartufo coffee

- plastic sorting bin with lid
- waste kit with space-saving pipe,3  $\frac{1}{2}$ " InFino basket strainer and 1  $\frac{1}{2}$ " InFino basket strainer with drain remote control (rotary switch) for the main bowl

235845 - Sorting bin with lid

## **Details**



Top view



Cut-out



Front view



Side view