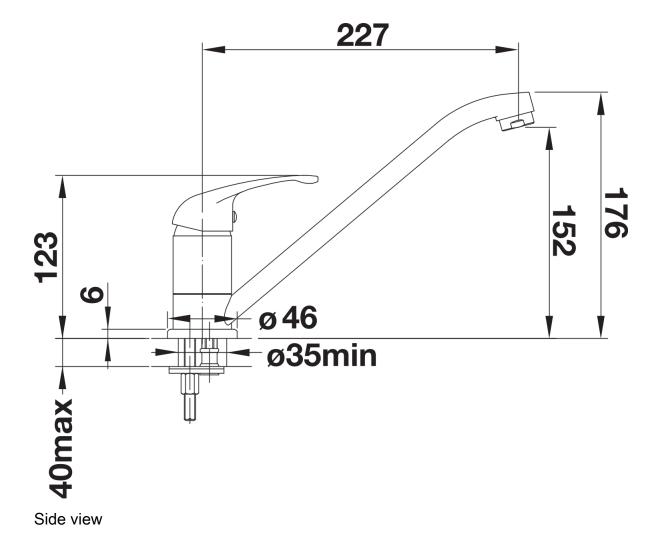

## Colours

galvanic chrome

Available colours:

chrome

| Planning information                                                                                                                                                                                                                                                              |
|-----------------------------------------------------------------------------------------------------------------------------------------------------------------------------------------------------------------------------------------------------------------------------------|
| - Please note: - BLANCO DARAS cannot be combined with BLANCO ceramic sinks Reason: We cannot guarantee that the tap hole is 100% leak-proof.                                                                                                                                      |
| Scope of supply                                                                                                                                                                                                                                                                   |
| <ul> <li>Single-lever mixer tap</li> <li>360° swivel spout for greater reach</li> <li>Ø 35 mm tap hole required</li> <li>With ceramic disk cartridge</li> <li>Flexible connector pipes, 500 mm long and ¾" nut for particulary easy installation</li> <li>LGA approved</li> </ul> |