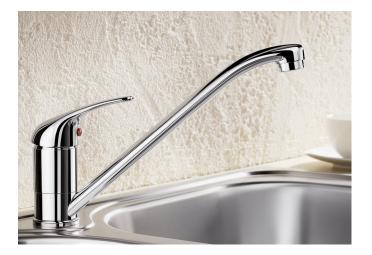

## Product information sheet DARAS

Item no. 517720

**Benefits** 

- Timeless classic mixer tap
- High, long spout
- Entry-level model
- Suitable for small sinks
- 360° swivel spout for greater reach
- Available in chrome and various high-quality colour finishes in SILGRANIT look.