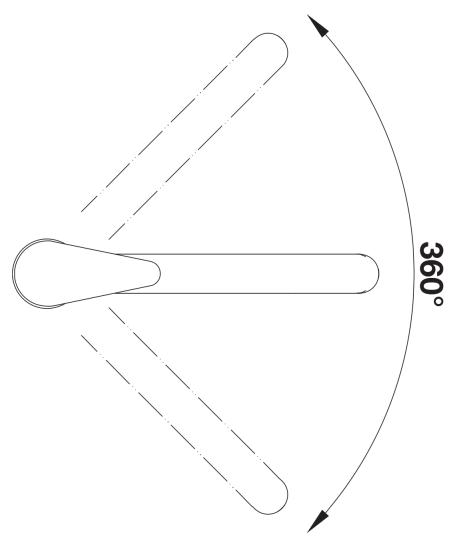

Details

Swivel range

## Product information sheet DARAS

Item no. 517720

**Benefits** 

- Timeless classic mixer tap
- High, long spout
- Entry-level model
- Suitable for small sinks
- 360° swivel spout for greater reach
- Available in chrome and various high-quality colour finishes in SILGRANIT look.