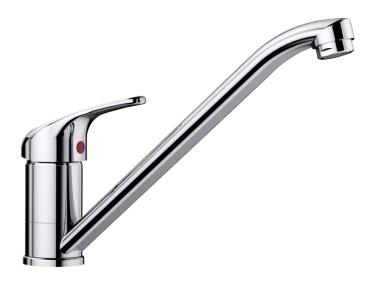

## Product information sheet DARAS

Item no. 517720

**Benefits** 

- Timeless classic mixer tap
- High, long spout
- Entry-level model
- Suitable for small sinks
- 360° swivel spout for greater reach
- Available in chrome and various high-quality colour finishes in SILGRANIT look.