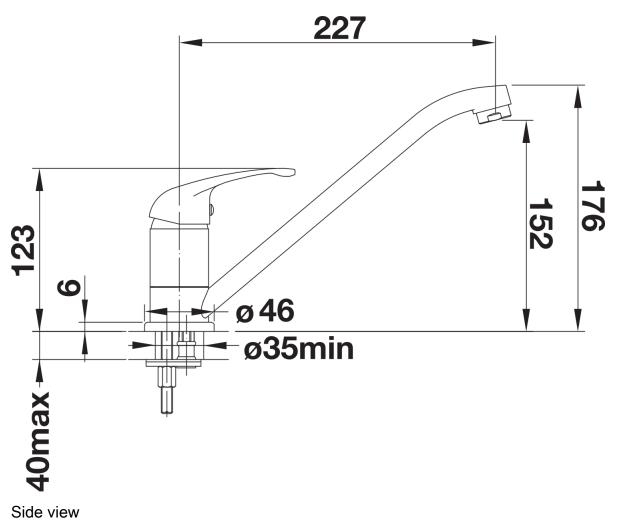

- 360° swivel spout for greater reach
- Ø 35 mm tap hole required
- With ceramic disk cartridge
- Patented jet regulator for markedly reduced scaling
- Flexible connector pipes, 500 mm long and 3/s" nut
- Stabilisation plate to increase the stability of the tap when fitted in stainless steel sinks