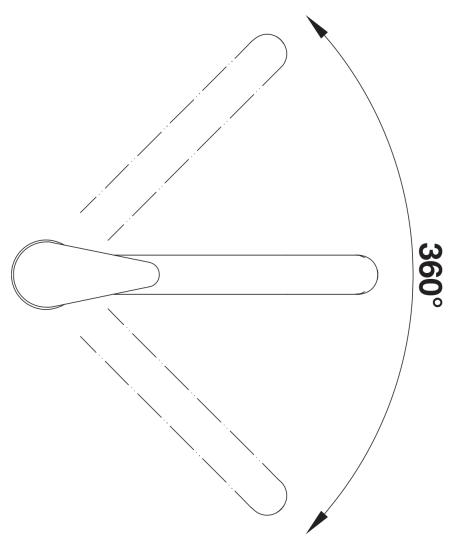

## Benefits

- Timeless classic mixer tap
- High, long spout
- Entry-level model
- Suitable for small sinks
- 360° swivel spout for greater reach

- Available in chrome and various high-quality colour finishes in SILGRANIT look.

- 360° swivel spout for greater reach
- Ø 35 mm tap hole required
- With ceramic disk cartridge
- Patented jet regulator for markedly reduced scaling
- Flexible connector pipes, 500 mm long and 3/s" nut
- Stabilisation plate to increase the stability of the tap when fitted in stainless steel sinks

Details

Swivel range