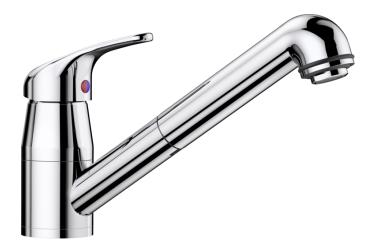

## Product information sheet DARAS-S-F

Item no. 521752

**Benefits** 

- Can be installed in front of a window
- Simple to operate: lift straight up and lay on one side
- With extendable spray head
- Entry-level model
- Suitable for small sinks
- 80° swivel spout for greater reach
- Minimum clearance between sink and window sash 4 cm

## Colours

galvanic chrome

Available colours: chrome

| Planning information                                                                                                                                                                                                                                                                                                                                                                                                                                                                                                                                   |
|--------------------------------------------------------------------------------------------------------------------------------------------------------------------------------------------------------------------------------------------------------------------------------------------------------------------------------------------------------------------------------------------------------------------------------------------------------------------------------------------------------------------------------------------------------|
| - *Minimum clearance between sink and window sash 4 cm.                                                                                                                                                                                                                                                                                                                                                                                                                                                                                                |
| Scope of supply                                                                                                                                                                                                                                                                                                                                                                                                                                                                                                                                        |
| <ul> <li>80° swivel spout</li> <li>Ø 35 mm tap hole required</li> <li>With ceramic disk cartridge</li> <li>Patented jet regulator for markedly reduced scaling</li> <li>Spray made of plastic</li> <li>Nylon-sheathed spray hose</li> <li>Hose weight for reliable retraction</li> <li>Flexible connector pipes, 950 mm long and ¾" nut</li> <li>Stabilisation plate to increase the stability of the tap when fitted in stainless steel sinks</li> <li>With non-return valve and thus guaranteed against reflux in accordance with EN 1717</li> </ul> |
| Details                                                                                                                                                                                                                                                                                                                                                                                                                                                                                                                                                |
|                                                                                                                                                                                                                                                                                                                                                                                                                                                                                                                                                        |