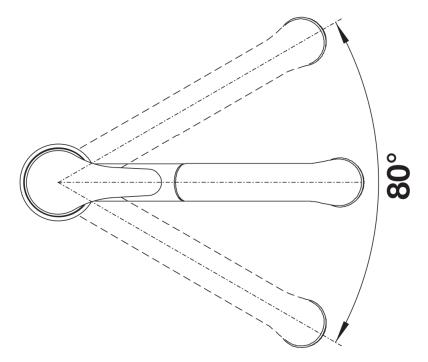

## Product information sheet DARAS-S-F

Item no. 521752

**Benefits** 

- Can be installed in front of a window
- Simple to operate: lift straight up and lay on one side
- With extendable spray head
- Entry-level model
- Suitable for small sinks
- 80° swivel spout for greater reach
- Minimum clearance between sink and window sash 4 cm

Swivel range

Side view