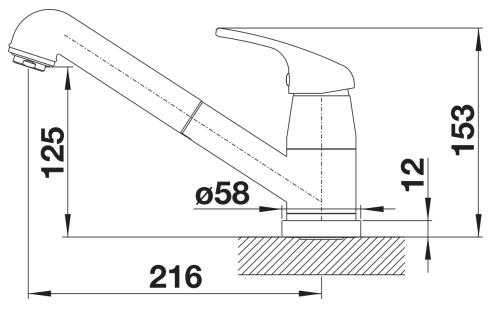

|
|                                                                                                                                                                                                                                                                                                                                                                                                                                                                                                                                                        |



Swivel range



Side view