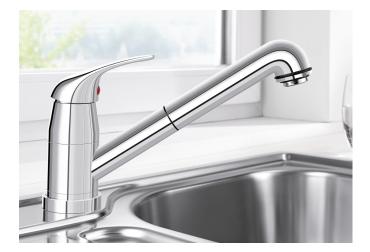

## Product information sheet DARAS-S-F

Item no. 521752

**Benefits** 

- Can be installed in front of a window
- Simple to operate: lift straight up and lay on one side
- With extendable spray head
- Entry-level model
- Suitable for small sinks
- 80° swivel spout for greater reach
- Minimum clearance between sink and window sash 4 cm