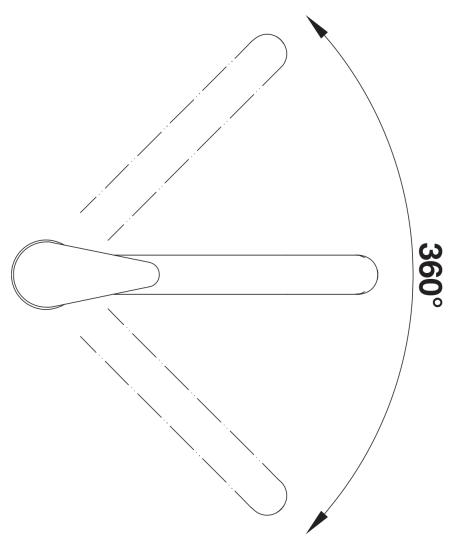

Scope of supply

- Single-lever mixer tap
- 360° swivel spout for greater reach
- Ø 35 mm tap hole required
- With ceramic disk cartridge
- Flexible connector pipes, 500 mm long and 3/3" nut for particulary easy installation
- LGA approved

Details

Swivel range