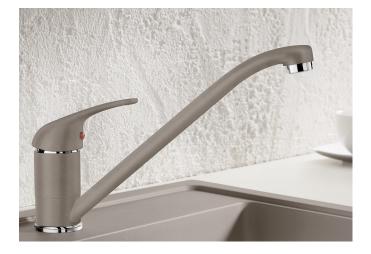

## Colours

Available colours: black anthracite volcano grey white soft white coffee

SILGRANIT-Look black

- Please note:

- BLANCO DARAS cannot be combined with BLANCO ceramic sinks.
- Reason: We cannot guarantee that the tap hole is 100% leak-proof.