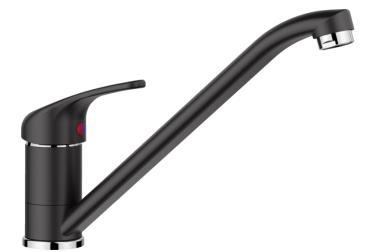

## Colours

Available colours: black anthracite volcano grey white soft white coffee

SILGRANIT-Look black

- Please note:

- BLANCO DARAS cannot be combined with BLANCO ceramic sinks.
- Reason: We cannot guarantee that the tap hole is 100% leak-proof.