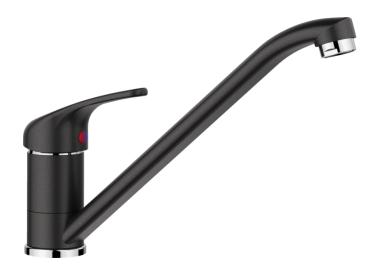

## Colours

SILGRANIT-Look anthracite

Available colours:

black anthracite volcano grey white soft white coffee

| Planning information                                                                                                                                                                                                                                                                                                                                                      |
|---------------------------------------------------------------------------------------------------------------------------------------------------------------------------------------------------------------------------------------------------------------------------------------------------------------------------------------------------------------------------|
| - Please note:<br>br>BLANCO DARAS cannot be combined with BLANCO ceramic sinks.<br>br>Reason: We cannot guarantee that the tap hole is 100% leak-proof.                                                                                                                                                                                                                   |
| Scope of supply                                                                                                                                                                                                                                                                                                                                                           |
| <ul> <li>- 360° swivel spout for greater reach</li> <li>- Ø 35 mm tap hole required</li> <li>- With ceramic disk cartridge</li> <li>- Patented jet regulator for markedly reduced scaling</li> <li>- Flexible connector pipes, 500 mm long and ¾" nut</li> <li>- Stabilisation plate to increase the stability of the tap when fitted in stainless steel sinks</li> </ul> |
| Details                                                                                                                                                                                                                                                                                                                                                                   |
|                                                                                                                                                                                                                                                                                                                                                                           |