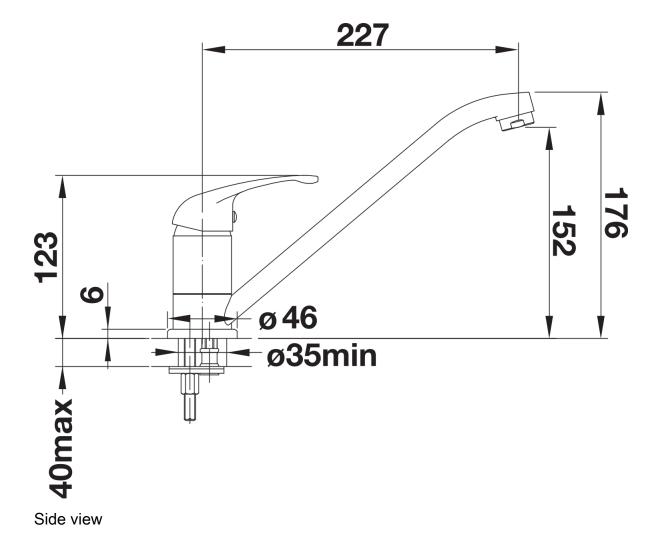

when fitted in stainless steel sinks</li> </ul> |
| Details                                                                                                                                                                                                                                                                                                                                                                   |
|                                                                                                                                                                                                                                                                                                                                                                           |



Swivel range