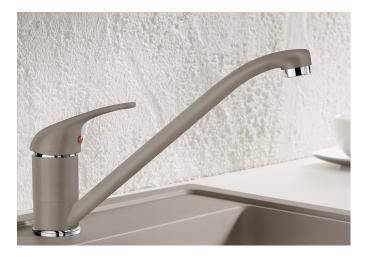

## Product information sheet DARAS

Item no. 517721

**Benefits** 

- Timeless classic mixer tap
- High, long spout
- Entry-level model
- Suitable for small sinks
- 360° swivel spout for greater reach
- Colour version in perfect coordination with coloured SILGRANIT sinks and bowls