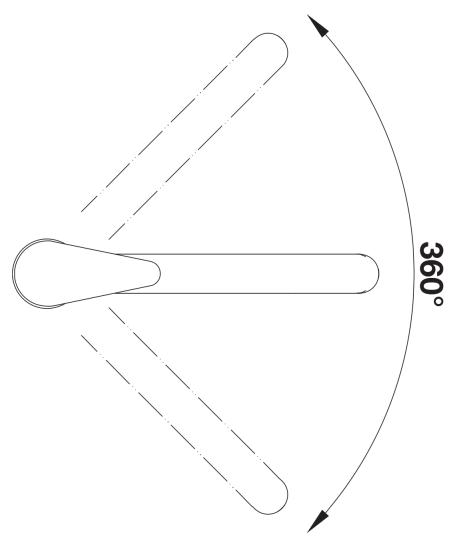

ility of the tap when fitted in stainless steel sinks</li> </ul> |
| Details                                                                                                                                                                                                                                                                                                                                                                   |
|                                                                                                                                                                                                                                                                                                                                                                           |



Swivel range