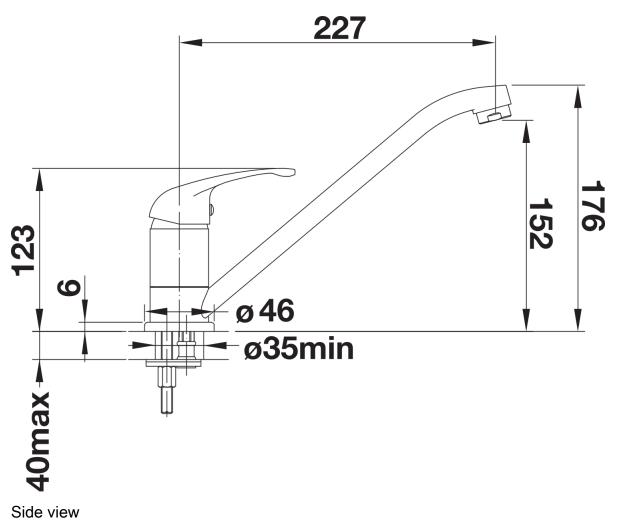

Scope of supply

- 360° swivel spout for greater reach
- Ø 35 mm tap hole required
- With ceramic disk cartridge
- Patented jet regulator for markedly reduced scaling
- Flexible connector pipes, 500 mm long and 3/s" nut
- Stabilisation plate to increase the stability of the tap when fitted in stainless steel sinks