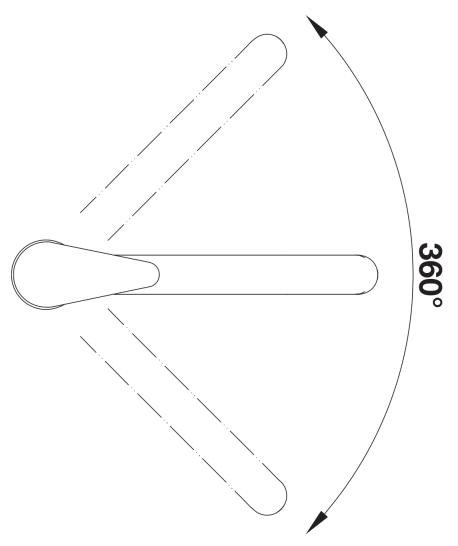

Scope of supply

- 360° swivel spout for greater reach
- Ø 35 mm tap hole required
- With ceramic disk cartridge
- Patented jet regulator for markedly reduced scaling
- Flexible connector pipes, 500 mm long and 3/s" nut
- Stabilisation plate to increase the stability of the tap when fitted in stainless steel sinks

Details

Swivel range